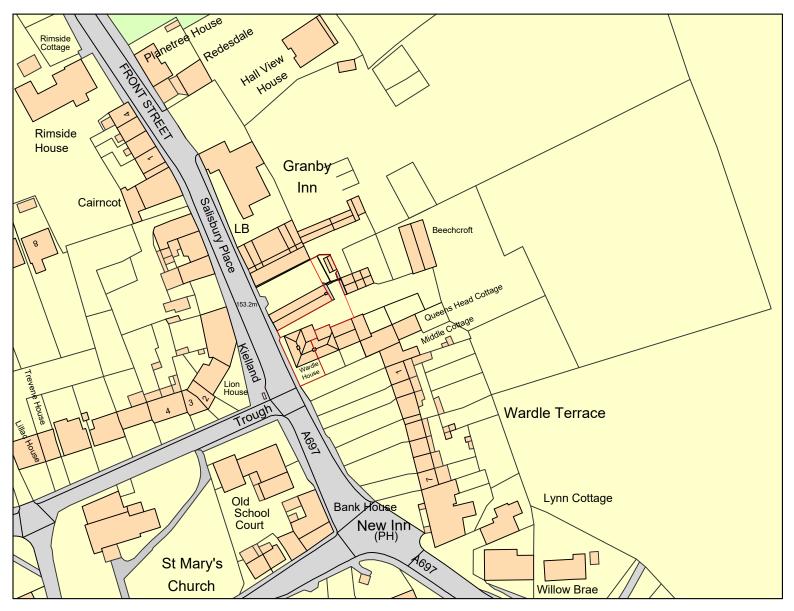

Ordnance Survey, (c) Crown Copyright 2019. All rights reserved. Licence number 100022432

North

OS Grid Ref: NU 13163 01086

Carter-Smith Planning Consultants 1st Floor, Hepscott House Coopies Lane, Morpeth NE61 6JT

Customer: Mr Colin Potts

Title: Location Plan

Site Address:

Wardle House, Front Street, Longframlington, MORPETH NE65 8AA

| Drawing No.  | JR315 - 01A    |
|--------------|----------------|
| Scale:       | 1:1250 (A3)    |
| <u>Date:</u> | 26/09/2022     |
| Drawn By:    | Ian Rutherford |

Check all critical construction dimensions, if in doubt ASK. Drawings produced for the purpose of planning approval ONLY. All structural elements to be checked by a structural engineer. Drawing remains the property of **lan Rutherford Surveying.**