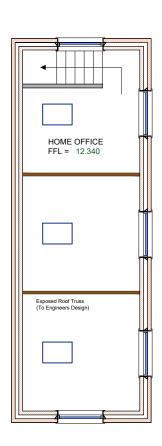

Ground Floor Plan

First Floor Plan

Roof Plan

| Carter-Smith Planning Consultants<br>1st Floor, Hepscott House<br>Coopies Lane, Morpeth<br>NE61 6JT                                                                                                                                                                     |                                                                                    |
|-------------------------------------------------------------------------------------------------------------------------------------------------------------------------------------------------------------------------------------------------------------------------|------------------------------------------------------------------------------------|
|                                                                                                                                                                                                                                                                         | : 07718967722<br>ail: tony@cartersmithplanning.com<br>b: cartersmithplanning.co.uk |
| Customer: Mr Colin Potts                                                                                                                                                                                                                                                |                                                                                    |
| Title: Proposed Roof<br>and Floor Plans                                                                                                                                                                                                                                 |                                                                                    |
| Site Address:                                                                                                                                                                                                                                                           |                                                                                    |
| Wardle House, Front Street,<br>Longframlington, MORPETH<br>NE65 8AA                                                                                                                                                                                                     |                                                                                    |
| Drawing No.                                                                                                                                                                                                                                                             | JR315 - 06B                                                                        |
| Scale:                                                                                                                                                                                                                                                                  | 1:100 (A3)                                                                         |
| Date:                                                                                                                                                                                                                                                                   | 27/09/2022                                                                         |
| Drawn By:                                                                                                                                                                                                                                                               | lan Rutherford                                                                     |
| Check all critical construction dimensions, if in<br>doubt ASK. Drawings produced for the purpose of<br>planning approval ONLY. All structural elements to<br>be checked by a structural engineer. Drawing<br>remains the property of <b>Ian Rutherford Surveying</b> . |                                                                                    |