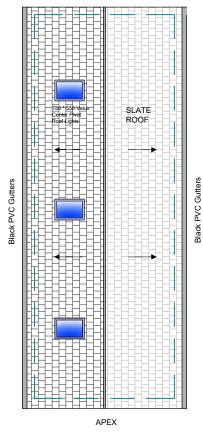

Ground Floor Plan

First Floor Plan

Roof Plan

| Carter-Smith Planning Consultants<br>1st Floor, Hepscott House<br>Coopies Lane, Morpeth<br>NE61 6JT                                                                                                                                                                     |                                                                                    |
|-------------------------------------------------------------------------------------------------------------------------------------------------------------------------------------------------------------------------------------------------------------------------|------------------------------------------------------------------------------------|
|                                                                                                                                                                                                                                                                         | : 07718967722<br>ail: tony@cartersmithplanning.com<br>b: cartersmithplanning.co.uk |
| Customer: Mr Colin Potts                                                                                                                                                                                                                                                |                                                                                    |
| Title: Proposed Roof<br>and Floor Plans                                                                                                                                                                                                                                 |                                                                                    |
| Site Address:                                                                                                                                                                                                                                                           |                                                                                    |
| Wardle House, Front Street,<br>Longframlington, MORPETH<br>NE65 8AA                                                                                                                                                                                                     |                                                                                    |
| Drawing No.                                                                                                                                                                                                                                                             | JR315 - 06B                                                                        |
| Scale:                                                                                                                                                                                                                                                                  | 1:100 (A3)                                                                         |
| Date:                                                                                                                                                                                                                                                                   | 27/09/2022                                                                         |
| Drawn By:                                                                                                                                                                                                                                                               | lan Rutherford                                                                     |
| Check all critical construction dimensions, if in<br>doubt ASK. Drawings produced for the purpose of<br>planning approval ONLY. All structural elements to<br>be checked by a structural engineer. Drawing<br>remains the property of <b>Ian Rutherford Surveying</b> . |                                                                                    |