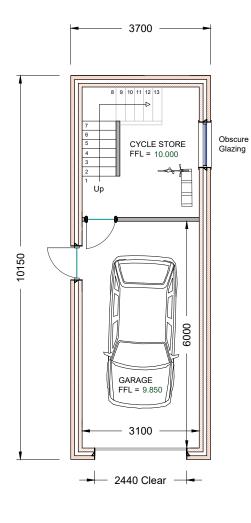

Ground Floor Plan

First Floor Plan

Roof Plan

| Carter-Smith Planning Consultants<br>1st Floor, Hepscott House<br>Coopies Lane, Morpeth<br>NE61 6JT                                                                                                                                                                     |                                                                                    |
|-------------------------------------------------------------------------------------------------------------------------------------------------------------------------------------------------------------------------------------------------------------------------|------------------------------------------------------------------------------------|
|                                                                                                                                                                                                                                                                         | : 07718967722<br>ail: tony@cartersmithplanning.com<br>b: cartersmithplanning.co.uk |
| Customer: Mr Colin Potts                                                                                                                                                                                                                                                |                                                                                    |
| Title: Proposed Roof<br>and Floor Plans                                                                                                                                                                                                                                 |                                                                                    |
| Site Address:                                                                                                                                                                                                                                                           |                                                                                    |
| Wardle House, Front Street,<br>Longframlington, MORPETH<br>NE65 8AA                                                                                                                                                                                                     |                                                                                    |
| Drawing No.                                                                                                                                                                                                                                                             | JR315 - 06B                                                                        |
| Scale:                                                                                                                                                                                                                                                                  | 1:100 (A3)                                                                         |
| Date:                                                                                                                                                                                                                                                                   | 27/09/2022                                                                         |
| Drawn By:                                                                                                                                                                                                                                                               | lan Rutherford                                                                     |
| Check all critical construction dimensions, if in<br>doubt ASK. Drawings produced for the purpose of<br>planning approval ONLY. All structural elements to<br>be checked by a structural engineer. Drawing<br>remains the property of <b>Ian Rutherford Surveying</b> . |                                                                                    |