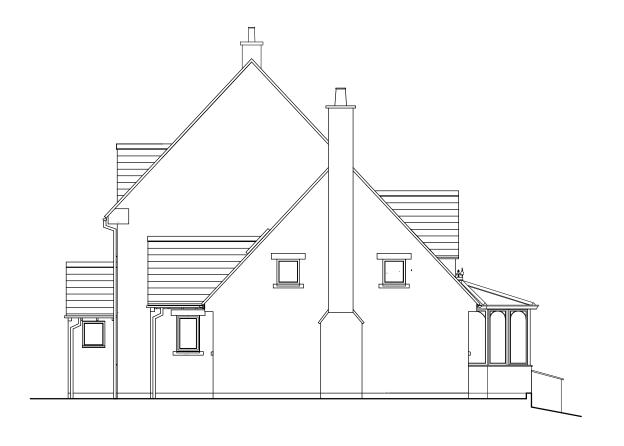

## Roof Coverings

Redland 'Stonewold' interlocking concrete tiles

### Walls

Bradstone reconstructed stone 'Cotswold Rough Dressed' on existing kitchen extension

### Windows

PPC aluminium frames RAL 7032 to match existing.

## Address

THE HAWTHORNS ELKSTONE CHELTENHAM GLOUCESTERSHIRE GL53 9PB

Project PROPOSED TWO STOREY EXTENSION

Drawing Title

NORTH WEST ( END) ELEVATION AS EXISTING

Scale 1: 100 Date Oct 2022

Drawing No.

2021-11-ID162-05