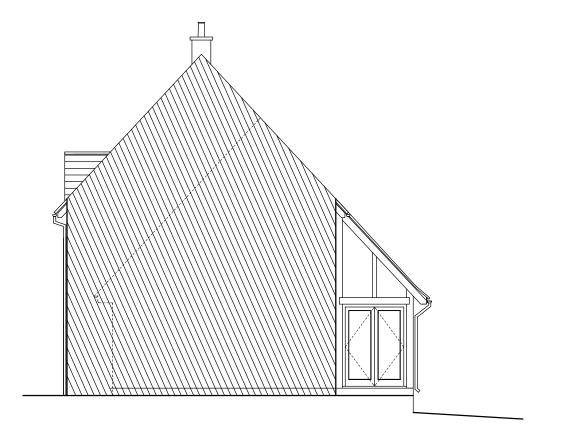

## Roof Coverings

Redland 'Stonewold' interlocking concrete tiles to match existing

PPC glazing system RAL7032 to garden room on Oak rafters

Walls

Bekstone reconstituted structural walling tumble finished to match existing.

Oak frame to Garden room walls by specialist and generally to match rear elevation.

## Windows

PPC aluminium frames RAL 7032 to match existing.

Glazed panels within Oak frame

PLANNING ISSUE

## Address

THE HAWTHORNS ELKSTONE CHELTENHAM GLOUCESTERSHIRE GL53 9PB

Project PROPOSED TWO STOREY **EXTENSION** 

Drawing Title

RETURN ELEVATION PROPOSED

Scale 1: 100 Date Oct 2022

Drawing No.

2021-11-ID162-16