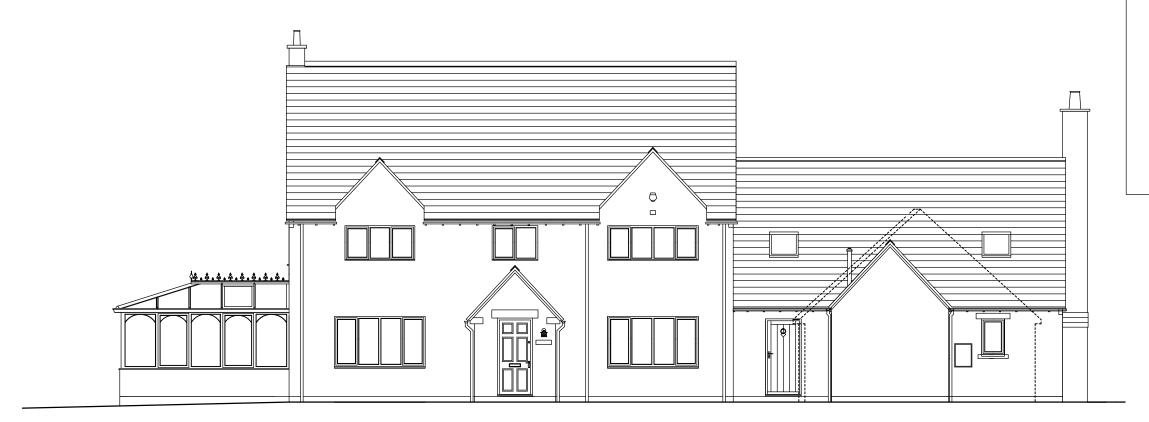

# Roof Coverings

Redland 'Stonewold' interlocking concrete tiles to main house and existing kitchen

### Walls

Bradstone reconstructed stone 'Cotswold Rough Dressed ' to kitchen extension

### Windows

PPC aluminium frames RAL 7032

White upvc to conservatory

### Address

THE HAWTHORNS
ELKSTONE
CHELTENHAM
GLOUCESTERSHIRE
GL53 9PB

Project PROPOSED TWO STOREY EXTENSION

Drawing Title

N.E (FRONT ELEVATION) AS EXISTING

Scale 1: 100 Date Oct 2022

Drawing No..

2021-11- ID162-04