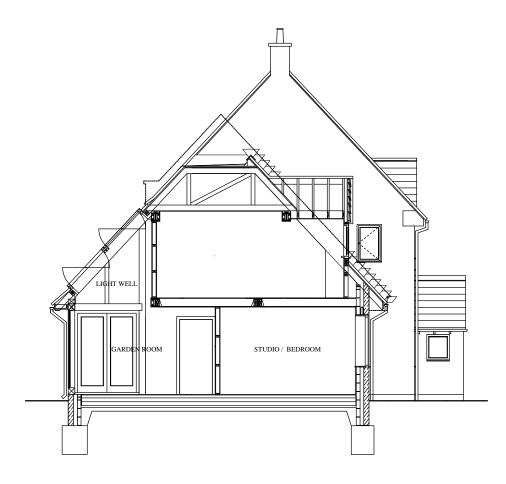

Roof Coverings Redland 'Stonewold' interlocking concrete tiles to match existing

Walls

Bekstone reconstituted structural walling tumble finished to match existing

Oak frame to Garden room walls by specialist and generally to match rear elevation .

Windows

PPC aluminium frames RAL 7032 to match existing.

Glazed panels within Oak frame

Drawing Title SECTION PROPOSED

Scale 1:100 Date Oct 2022

Drawing No.

2021-11-ID162-15