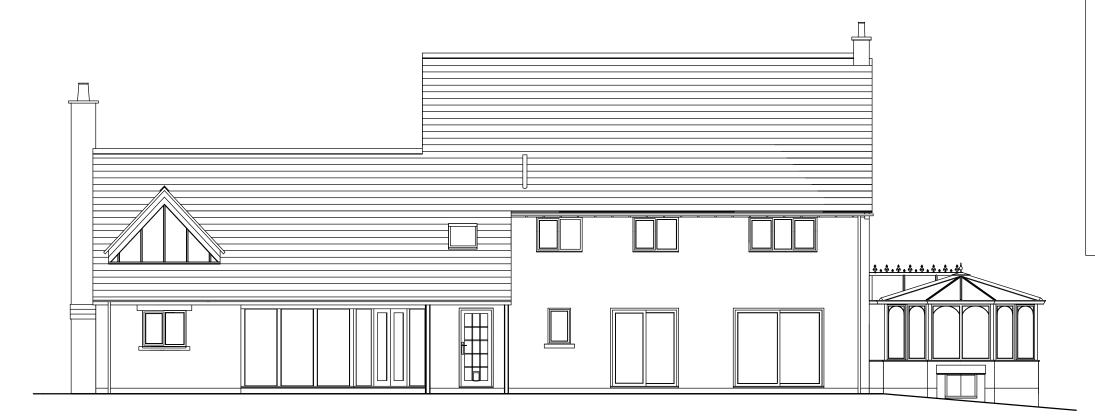

10

1:100 scale on A3 paper

| Roof Coverings                                                                               |
|----------------------------------------------------------------------------------------------|
| Redland 'Stonewold' interlocking concrete tiles to main house and kitchen extension.         |
| White upvc to conservatory                                                                   |
| Walls                                                                                        |
| Bradstone reconstituted stone ' Cotswold<br>Rough Dressed' on existing kitchen<br>extension. |
| Oak frame to rear elevation of existing kitchen                                              |
| White upvc to conservatory above<br>Bradstone Cotswold ' Rough Dressed '<br>base .           |
| Windows                                                                                      |
| PPC aluminium frames RAL 7032 to match existing.                                             |
| Full height glazed panels between Oak frame .                                                |
| White upvc to conservatory                                                                   |

Drawing Title

SOUTH WEST ( REAR) ELEVATION AS EXISTING

Scale 1: 100 Date Oct 2022

Drawing No.

2021-11- ID162-06