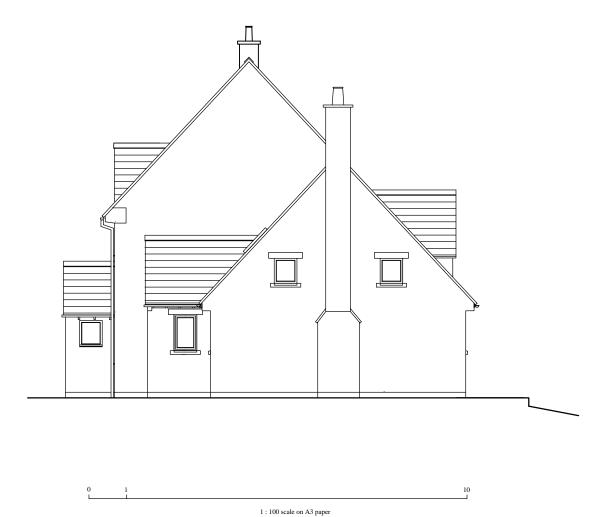

# Roof Coverings

Redland 'Stonewold' interlocking concrete tiles to match existing

### Walls

Bekstone reconstituted structural walling tumble finished to match existing walling

Oak frame to Garden room walls by specialist and generally to match rear elevation.

#### Windows

PPC aluminium frames RAL 7032 to match existing.

# Address

THE HAWTHORNS ELKSTONE CHELTENHAM GLOUCESTERSHIRE GL53 9PB

Project
PROPOSED TWO STOREY
EXTENSION

Drawing Title

NORTH WEST ( END ) ELEVATION AS PROPOSED

Scale 1: 100 Date Oct 2022

Drawing No.

2021-11-ID162-12