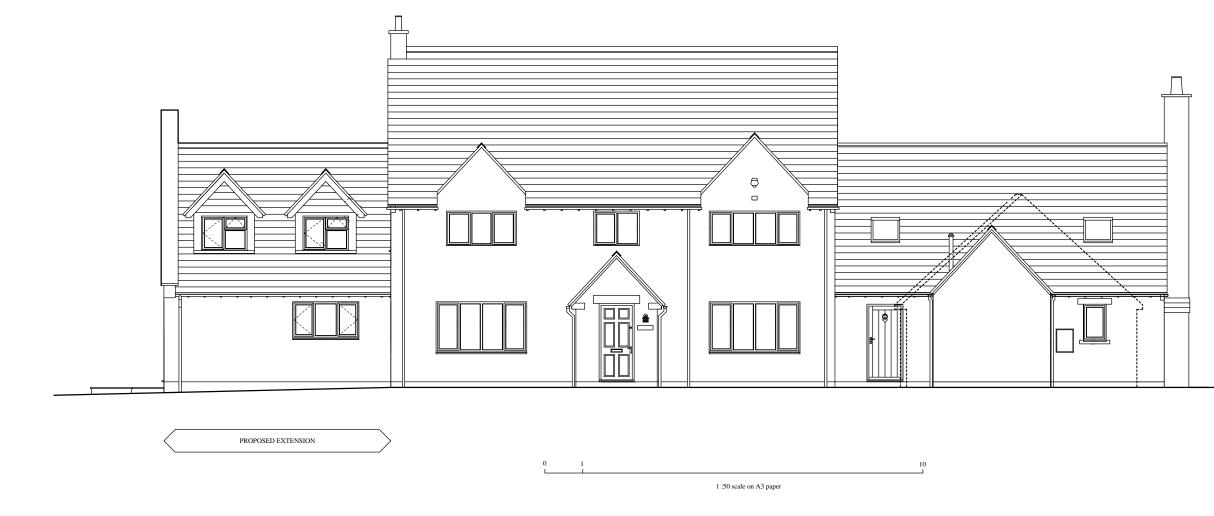

## Roof Coverings

Redland 'Stonewold' interlocking concrete tiles to match existing

## Walls

Bekstone reconstituted structural walling tumble finished to match existing.

Oak frame to Garden room walls by specialist and generally to match rear elevation .

## Windows

PPC aluminium frames RAL 7032 to match existing.

Glazed panels within Oak frame

## Address

THE HAWTHORNS ELKSTONE CHELTENHAM GLOUCESTERSHIRE GL53 9PB

Project PROPOSED TWO STOREY EXTENSION

Drawing Title

NORTH EAST (FRONT) ELEVATION AS PROPOSED

Scale 1: 100 Date Oct 2022

200 000 20

Drawing No. 2021-11-ID162-11