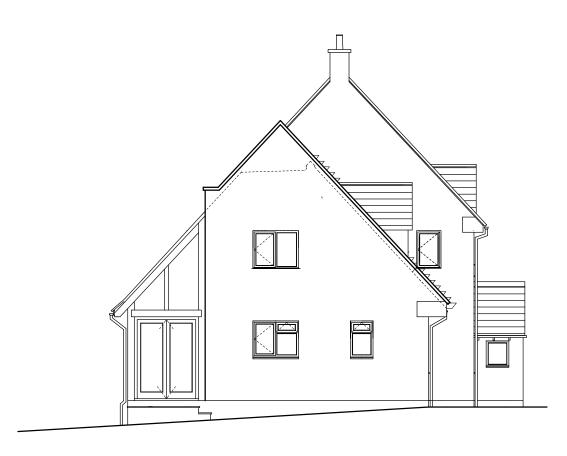

Roof Coverings Redland 'Stonewold' interlocking concrete tiles to match existing

Walls

Bekstone reconstituted structural walling tumble finished to match existing

Oak frame to Garden room walls by specialist and generally to match rear elevation .

Windows PPC aluminium frames RAL 7032 to match existing.

Glazed panels within Oak frame

Drawing Title SOUTH EAST (END) **ELEVATION AS PROPOSED** 

Scale 1: 100 Date Oct 2022

Drawing No. 2021-11-ID162-14