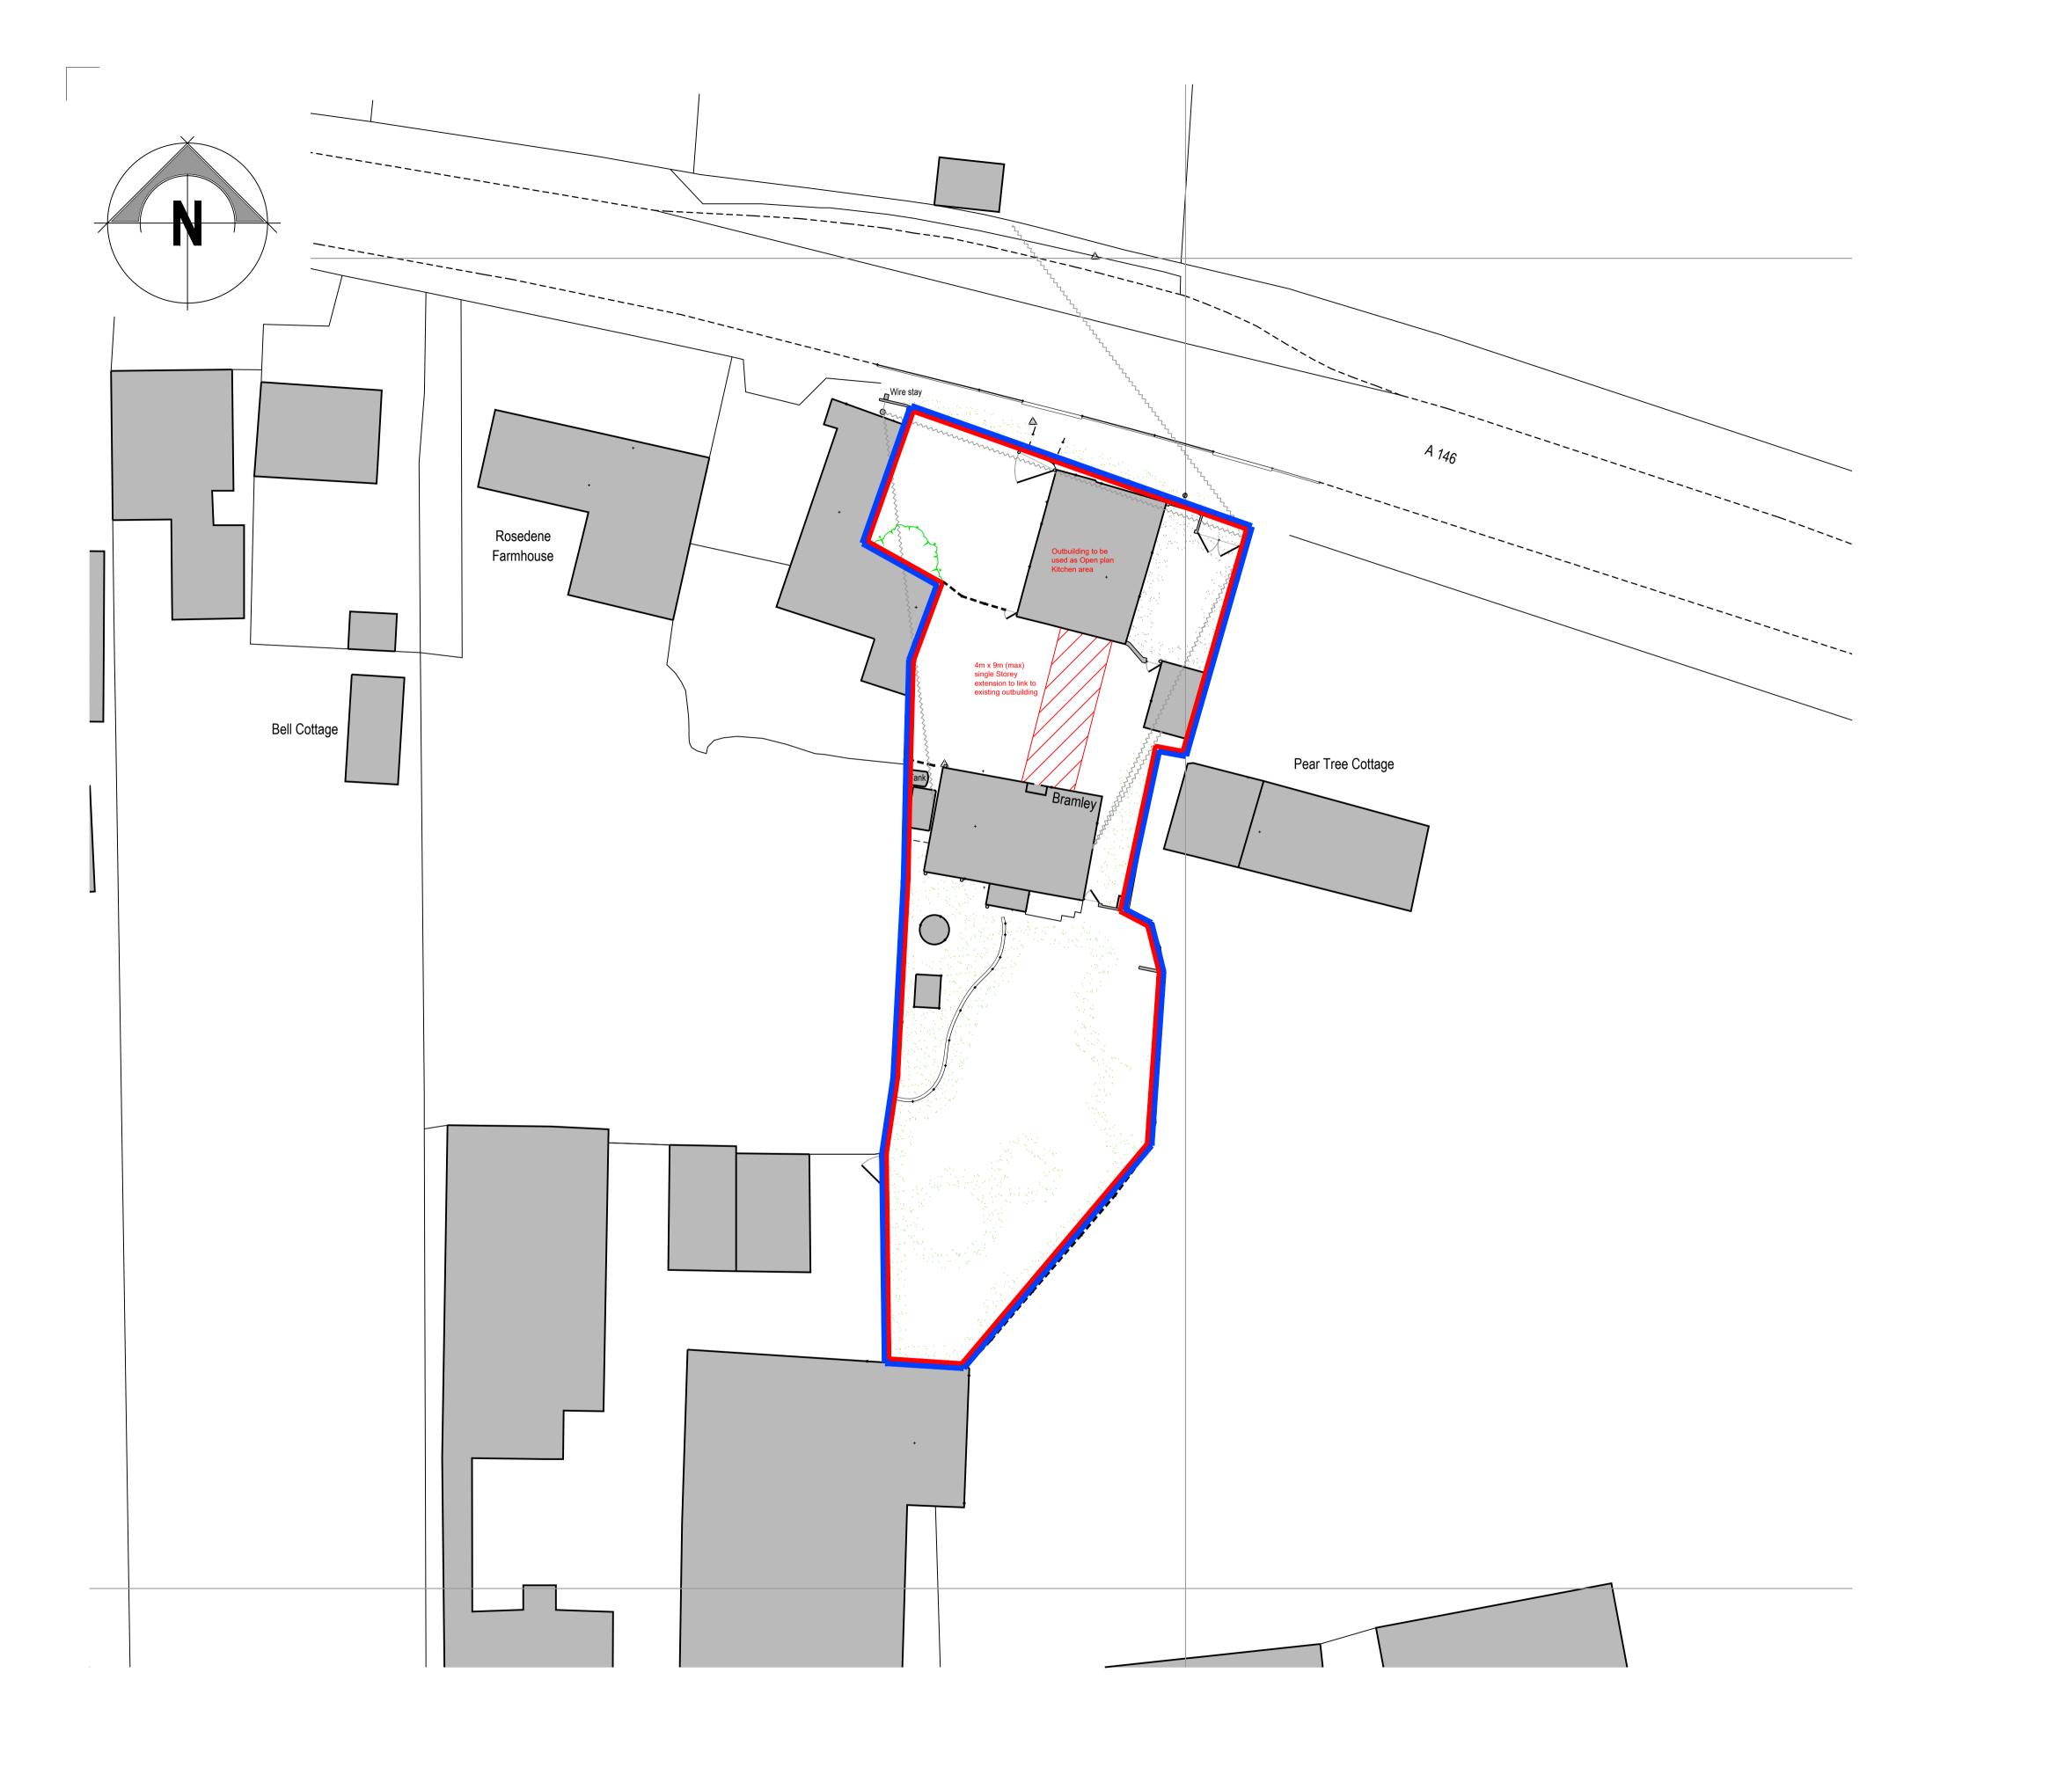

| Proposed Residential Extension<br>Client<br>Ms. Clair Bennett<br>Location<br>Bramley, A146, Hellington Corner,<br>Burgh Apton, Hellington,<br>Norfolk. NR15 1BE |              |            |          |
|-----------------------------------------------------------------------------------------------------------------------------------------------------------------|--------------|------------|----------|
| Proposed Site Location Plan                                                                                                                                     |              |            |          |
| Drawing Details                                                                                                                                                 |              |            |          |
| Scale U.N.O.                                                                                                                                                    | Date         | Drawing No | Revision |
| 1:100 (A1)                                                                                                                                                      | October 2022 | 174/PP/150 | 0        |
| Revision Notes<br>0 - Initial for Comments - 04.10.2022                                                                                                         |              |            |          |