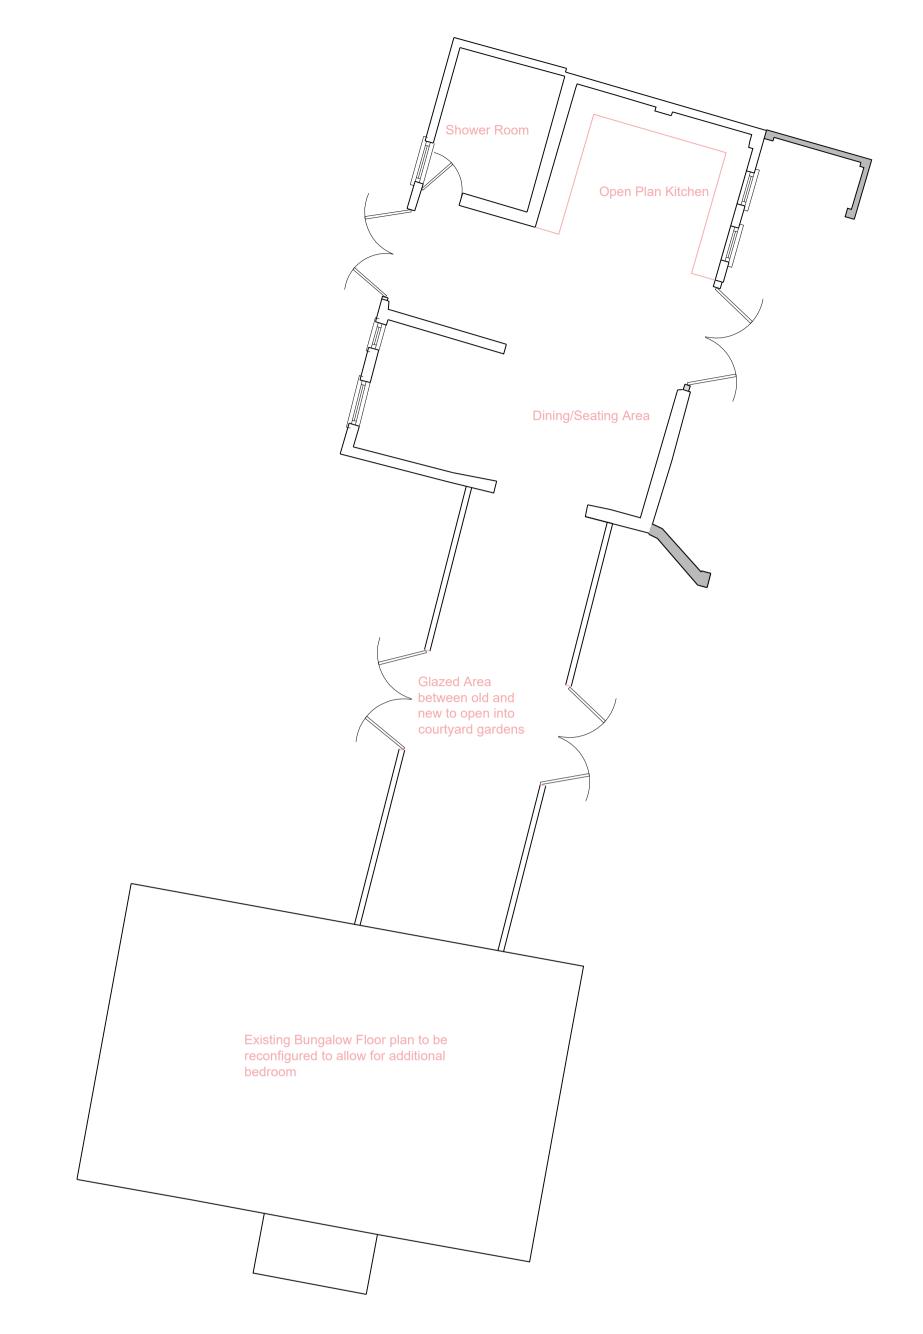

**Proposed Floor Plans** 



## **Proposed Elevation East**



## **Proposed Elevation West**

NOTE - North and South Elevations remain unaffected by proposal, as well as visually from the Road





## Drawing Notes:

- 1. Drawing based off OS Data
- 2. Any issues to be notified to Limitless Developments (Norfolk)
- 3. Drawing Copyright Property of Limitless Developments (Norfolk)

| Proposed Residential Extension<br>Clair Bennett<br>Location<br>Bramley, A146, Hellington Corner,<br>Burgh Apton, Hellington,<br>Norfolk, NR15 1BE<br>Title<br>Proposed Floor Plans & Elevations |          |            |          |
|-------------------------------------------------------------------------------------------------------------------------------------------------------------------------------------