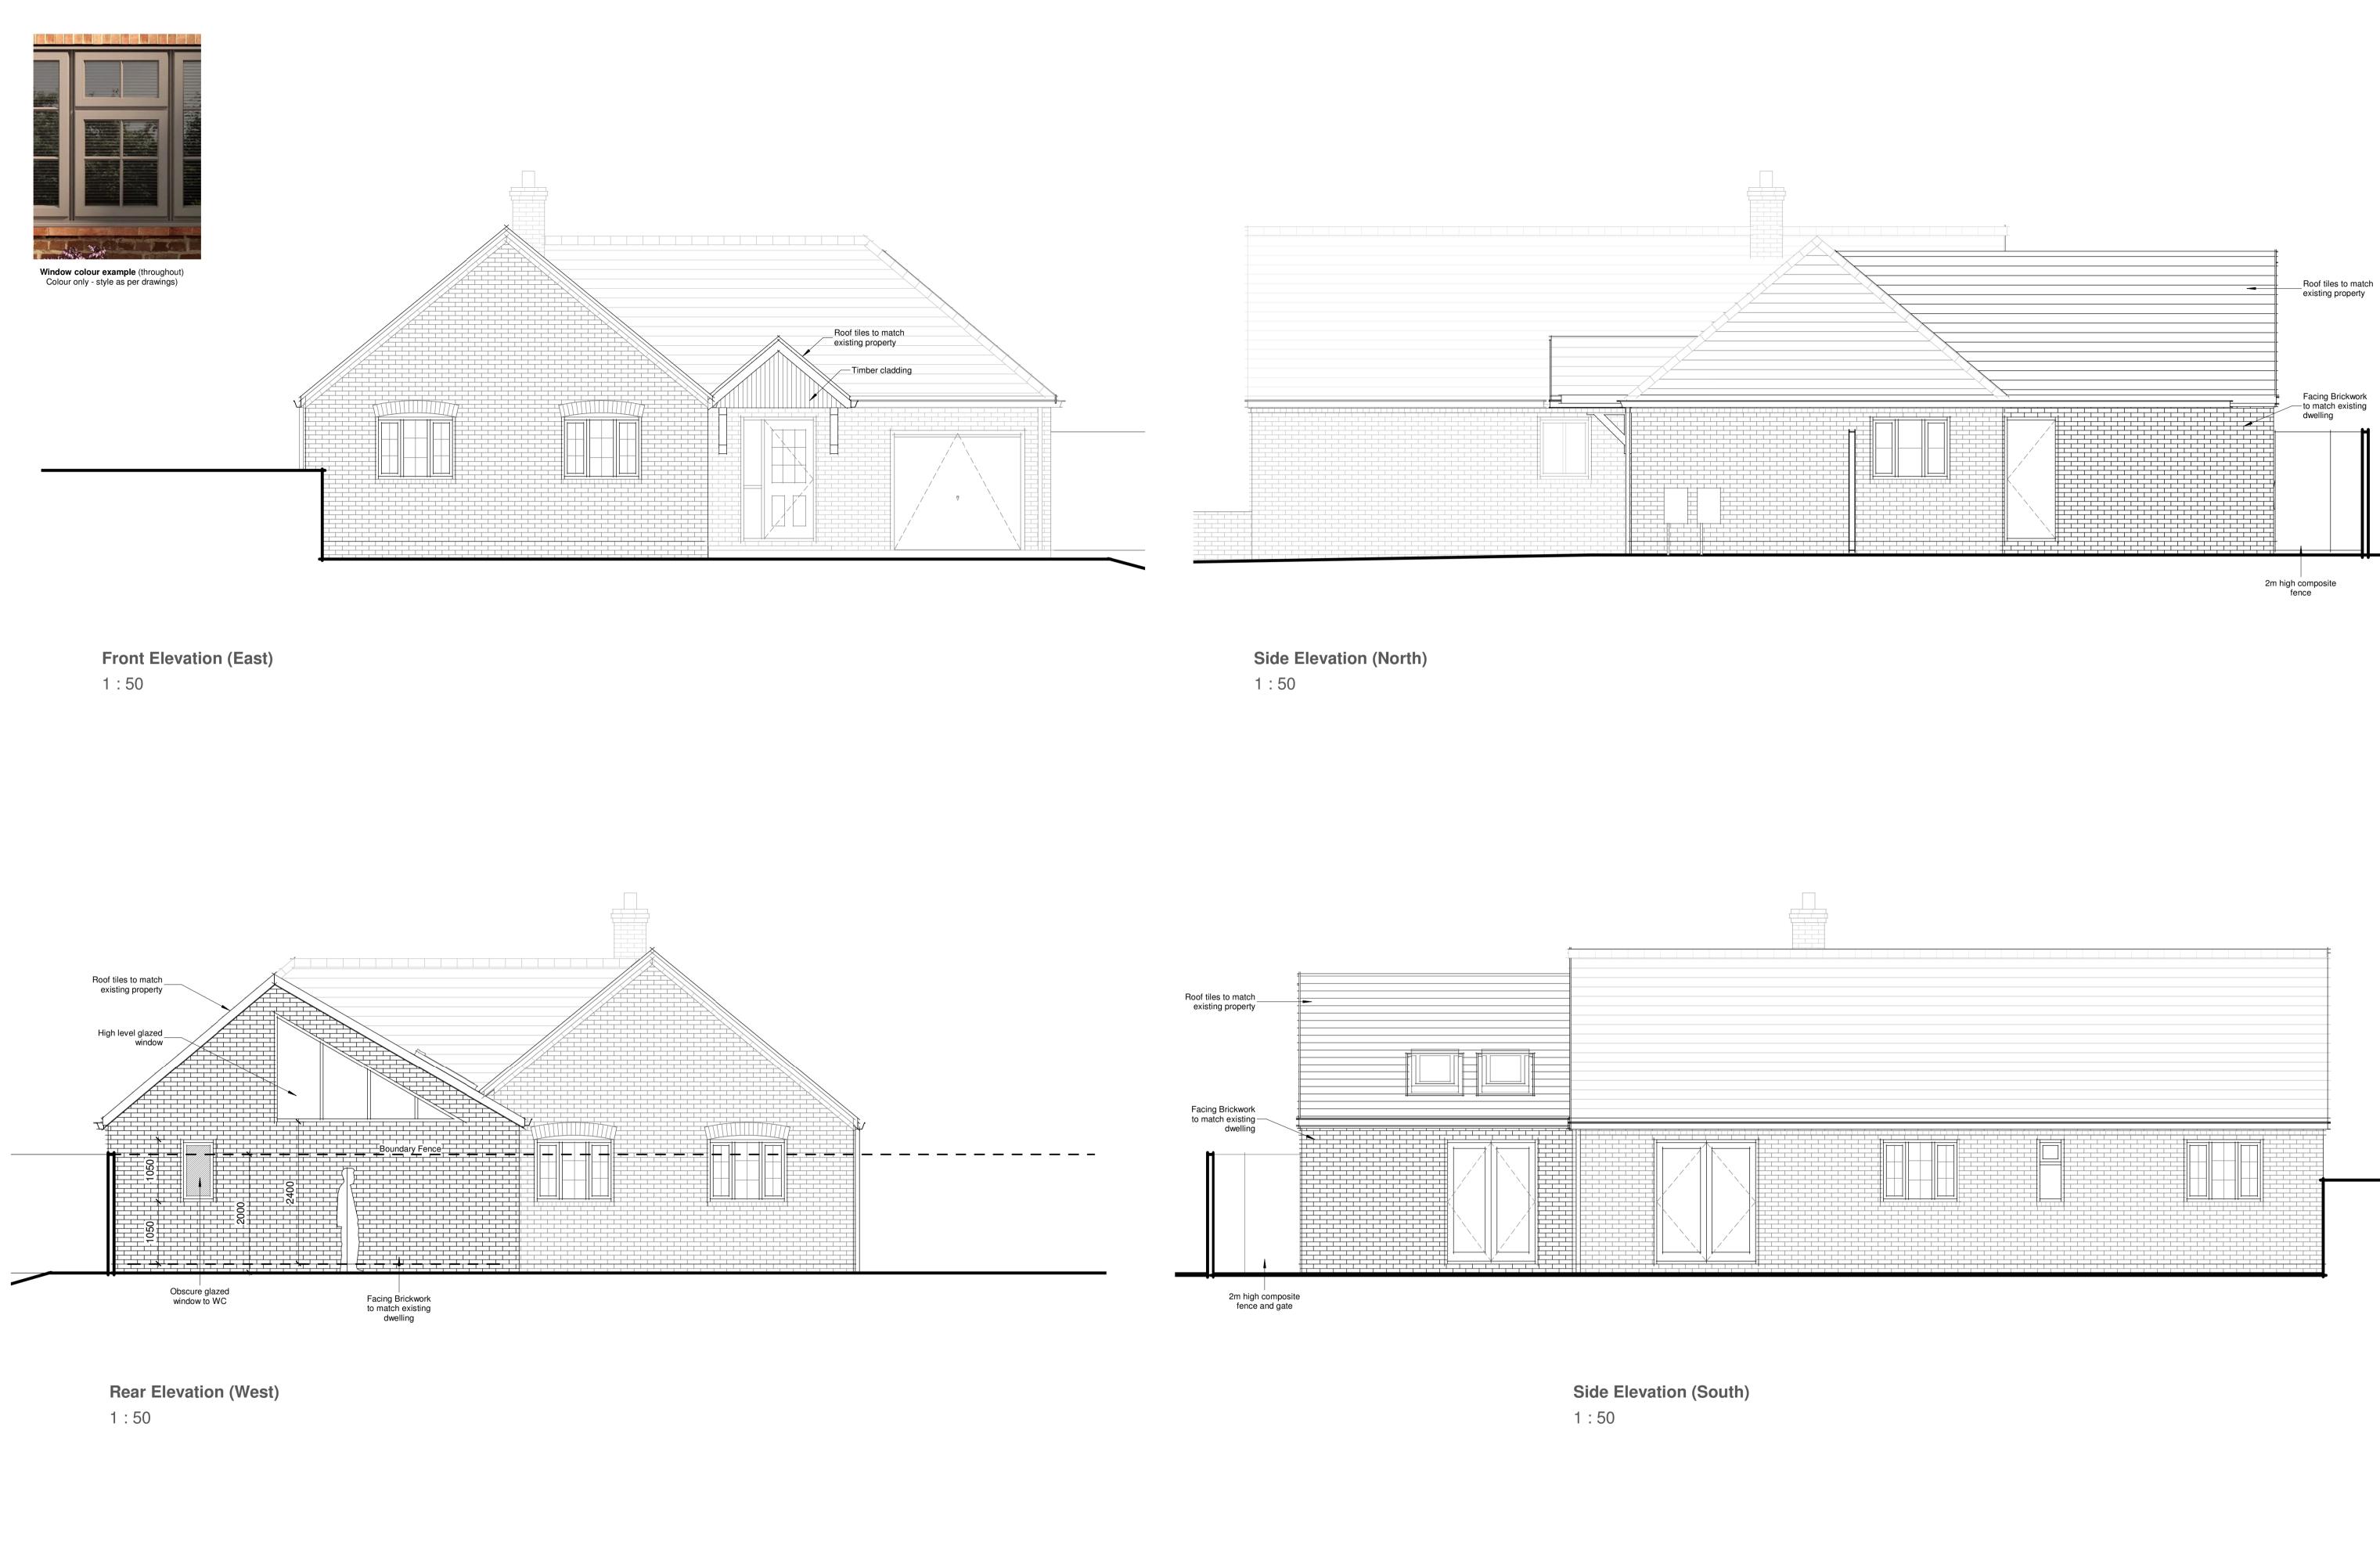

| AUTHOR | CLIENT |  |
|--------|--------|--|
| BD     |        |  |
| BD     | PROJE  |  |
| BD     |        |  |
|        | ADDRES |  |

| Т:  | Annie Walker                     | TITLE:       | Proposed Elevations |
|-----|----------------------------------|--------------|---------------------|
| СТ  | Extensions & Alterations         | DRAWING NO:  | 22058_04 <b>_B_</b> |
| ESS | :No. 31 Pinfold Lane, Bottesford | SCALE at A1: | 1 : 50              |
|     |                                  |              |                     |