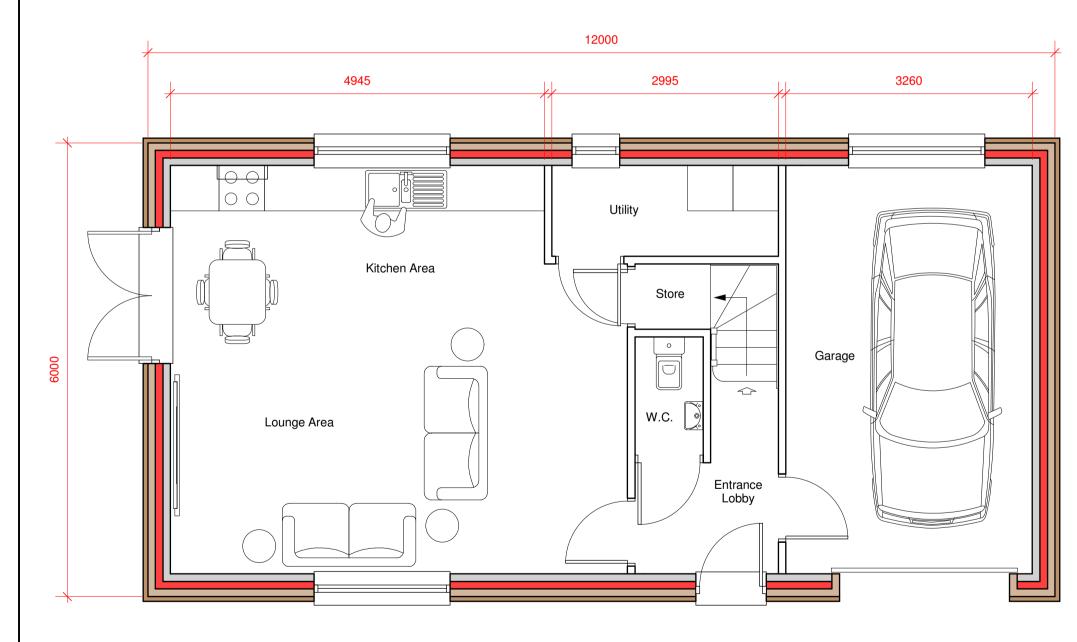

Proposed First Floor Plan 1:50 @ A1



Proposed Ground Floor Plan 1:50 @ A1

## Proposed Scheme Residential Annex

(Same footprint as Ref: 0645/02)





Proposed Side Elevation 1:50 @ A1

Proposed Front Elevation 1:50 @ A1



Proposed Rear Elevation 1:50 @ A1

Proposed Side Elevation 1:50 @ A1

## Anglia Design architects.surveyors

mail@angliadesign.co.uk www.angliadesign.co.uk

London Office: 30 Robin House, Newcourt Street, St Johns Wood, London NW8 7AD tel: 020 7722 9558 fax: 0870 131 3804

Norwich Office: 11 Charing Cross, Norwich, Norfolk , NR2 4AX tel: 01603 666576 fax: 01603 764535

No. 3 DAISY GREEN, GREAT ASHFIELD, SUFFOLK, IP31 3HT PROPOSED FLOOR PLANS & ELEVATIONS

Proposed Residential Annex at No. 3
Daisy Green, Great Ashfield,
Suffolk, IP31 3HT.
For Mr. & Mrs. Baalham

Date: Oct. 2022 Scale: 1:50 Dwg No. TL-4802