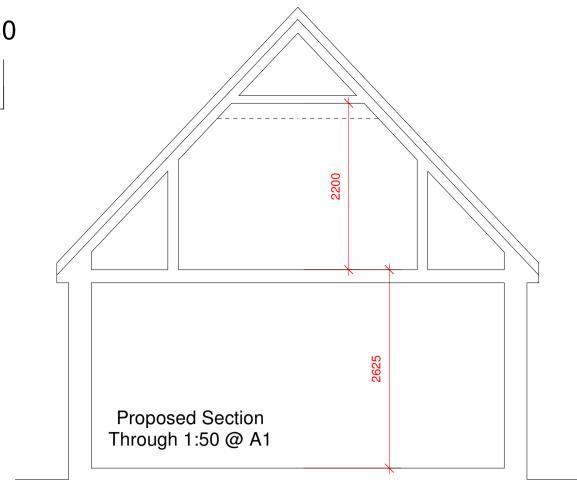

## Proposed Scheme Residential Annex

(Same footprint as Ref: 0645/02)

Proposed Side Elevation 1:50 @ A1

Proposed Front Elevation 1:50 @ A1

Proposed Rear Elevation 1:50 @ A1

Proposed Side Elevation 1:50 @ A1