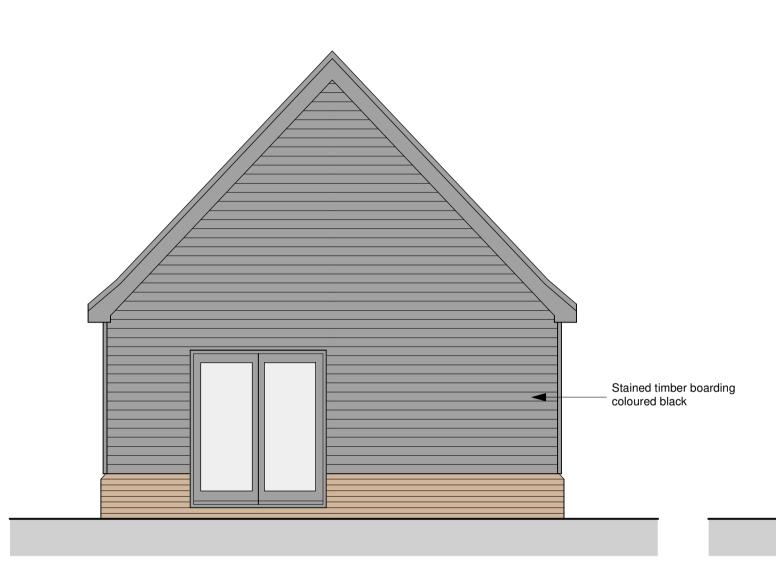

## Proposed Scheme Residential Annex

(Same footprint as Ref: 0645/02)

Proposed Side Elevation 1:50 @ A1

Proposed Front Elevation 1:50 @ A1

Proposed Rear Elevation 1:50 @ A1

Proposed Side Elevation 1:50 @ A1