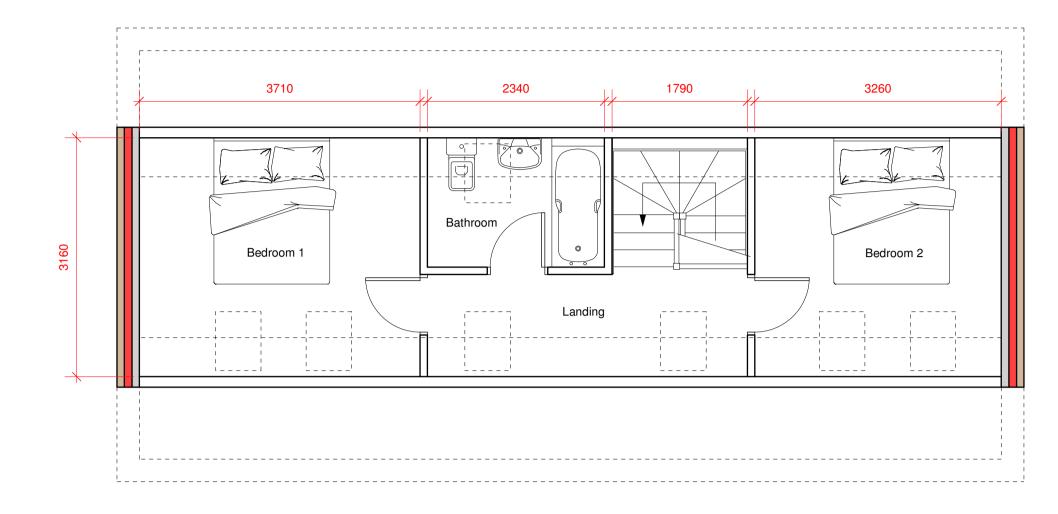

Proposed First Floor Plan 1:50 @ A1



Proposed Ground Floor Plan 1:50 @ A1

## Proposed Scheme Residential Annex

(Same footprint as Ref: 0645/02)





Proposed Side Elevation 1:50 @ A1

Proposed Front Elevation 1:50 @ A1



Proposed Rear Elevation 1:50 @ A1

Proposed Side Elevation 1:50 @ A1

## Anglia Design architects.surveyors

mail@angliadesign.co.uk www.angliadesign.co.uk

London Office: 30 Robin House, Newcourt Street, St Johns Wood, London NW8 7AD tel: 020 7722 9558 fax: 0870 131 3804

Norwich Office: 11 Charing Cross, Norwich, Norfolk , NR2 4AX tel: 01603 666576 fax: 01603 764535

No. 3 DAISY GREEN, GREAT ASHFIELD, SUFFOLK, IP31 3HT PROPOSED FLOOR PLANS & ELEVATIONS

Proposed Residential Annex at No. 3
Daisy Green, Great Ashfield,
Suffolk, IP31 3HT.
For Mr. & Mrs. Baalham

Date