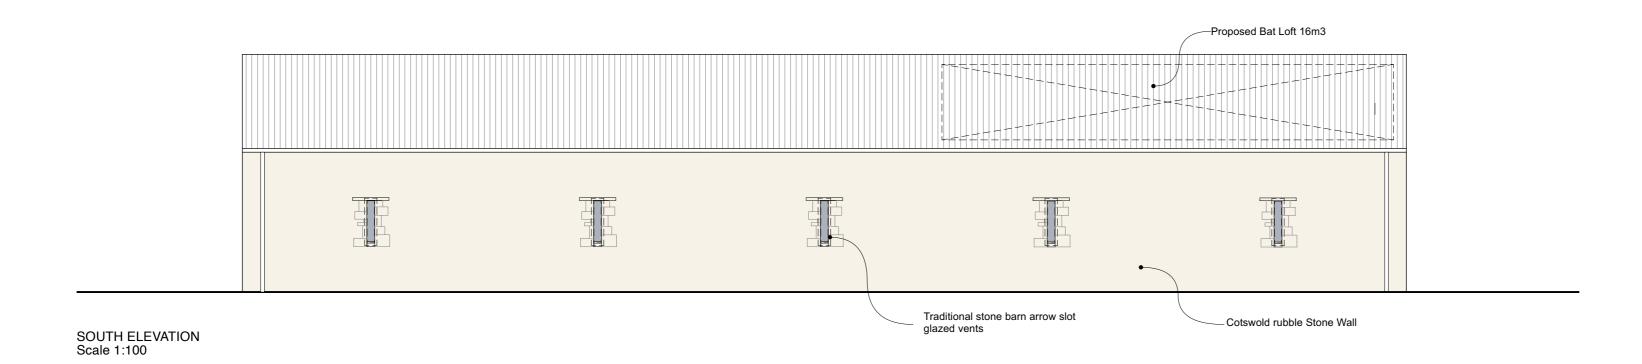

PLAN Scale 1:100

## **General Notes:**

- This drawing is to be read in conjunction with other consultants drawings.
- Check site conditions prior to commencement of work.
   Discrepancies must be reported directly to the Architect.
- 4. Do not scale off drawing, use figured dimensions only,
- unless for planning purposes.
- 5. This drawing may be issued in colour, and may be a non-standard paper size.



Yiangou Architects, Dyer House, 3 Dyer Street, Cirencester, Gloucestershire, GL7 2PF

Project Address North Rye House, Donnington, Moreton-In-Marsh, GL56 0XU

Project Description Proposed Equestrian Arena

Drawing Title Proposed Agricultural Barn Elevations

Drawing No. 2640-2117 Rev.