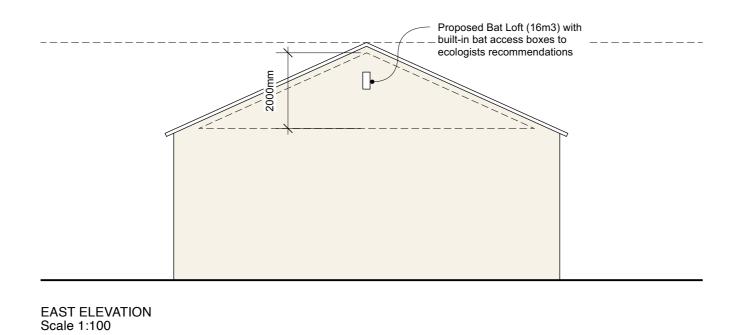

PLAN Scale 1:100

## **General Notes:**

- This drawing is to be read in conjunction with other consultants drawings.
- Check site conditions prior to commencement of work.
   Discrepancies must be reported directly to the Architect.
- 4. Do not scale off drawing, use figured dimensions only,
- unless for planning purposes.
- 5. This drawing may be issued in colour, and may be a non-standard paper size.



Yiangou Architects, Dyer House, 3 Dyer Street, Cirencester, Gloucestershire, GL7 2PF

Project Address North Rye House, Donnington, Moreton-In-Marsh, GL56 0XU

Project Description Proposed Equestrian Arena

Drawing Title Proposed Agricultural Barn Elevations

Drawing No. 2640-2117 Rev.