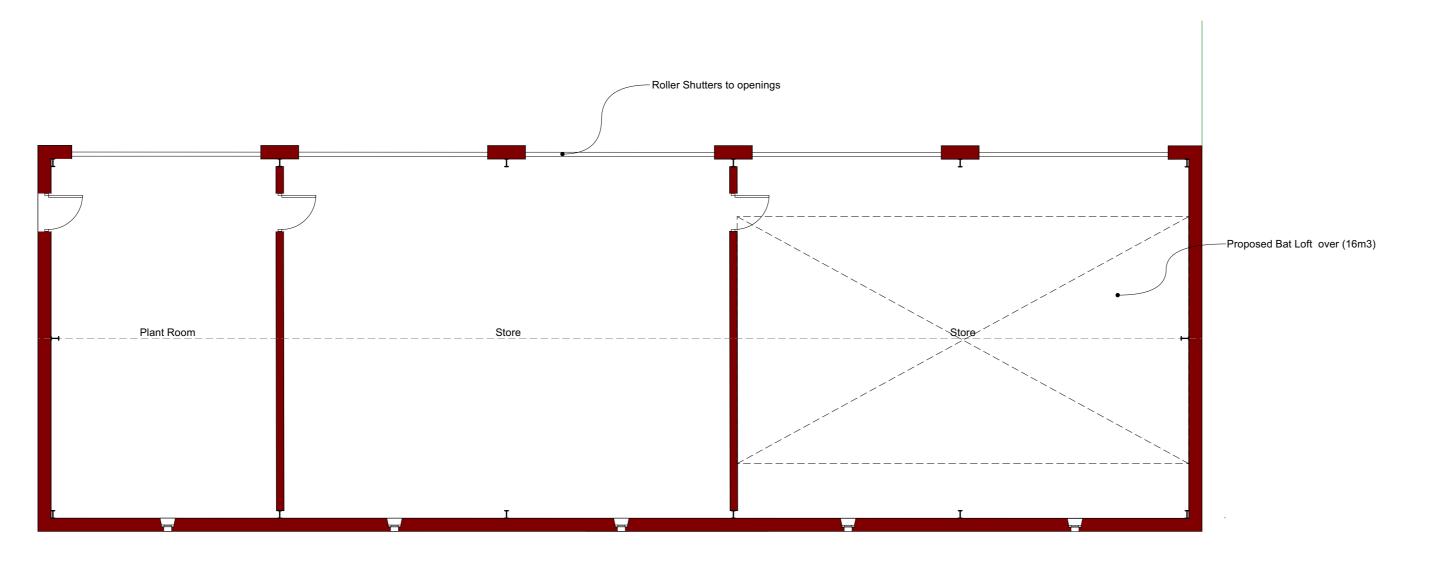

PLAN Scale 1:100

## **General Notes:**

- This drawing is to be read in conjunction with other consultants drawings.
- Check site conditions prior to commencement of work.
   Discrepancies must be reported directly to the Architect.
- 4. Do not scale off drawing, use figured dimensions only,
- unless for planning purposes.
- 5. This drawing may be issued in colour, and may be a non-standard paper size.



Yiangou Architects, Dyer House, 3 Dyer Street, Cirencester, Gloucestershire, GL7 2PF

Project Address North Rye House, Donnington, Moreton-In-Marsh, GL56 0XU

Project Description Proposed Equestrian Arena

Drawing Title Proposed Agricultural Barn Elevations

Drawing No. 2640-2117 Rev.