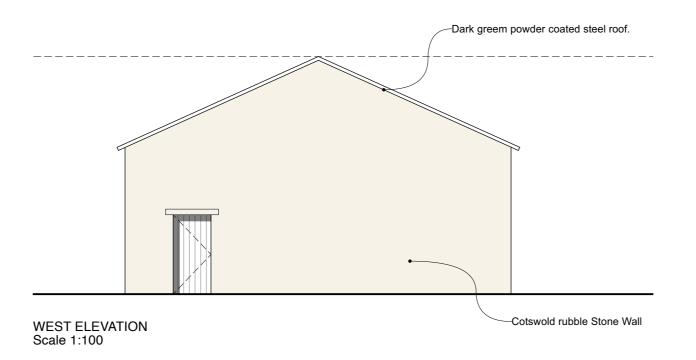

PLAN Scale 1:100

## **General Notes:**

- This drawing is to be read in conjunction with other consultants drawings.
- Check site conditions prior to commencement of work.
   Discrepancies must be reported directly to the Architect.
- 4. Do not scale off drawing, use figured dimensions only,
- unless for planning purposes.
- 5. This drawing may be issued in colour, and may be a non-standard paper size.



Yiangou Architects, Dyer House, 3 Dyer Street, Cirencester, Gloucestershire, GL7 2PF

Project Address North Rye House, Donnington, Moreton-In-Marsh, GL56 0XU

Project Description Proposed Equestrian Arena

Drawing Title Proposed Agricultural Barn Elevations

Drawing No. 2640-2117 Rev.