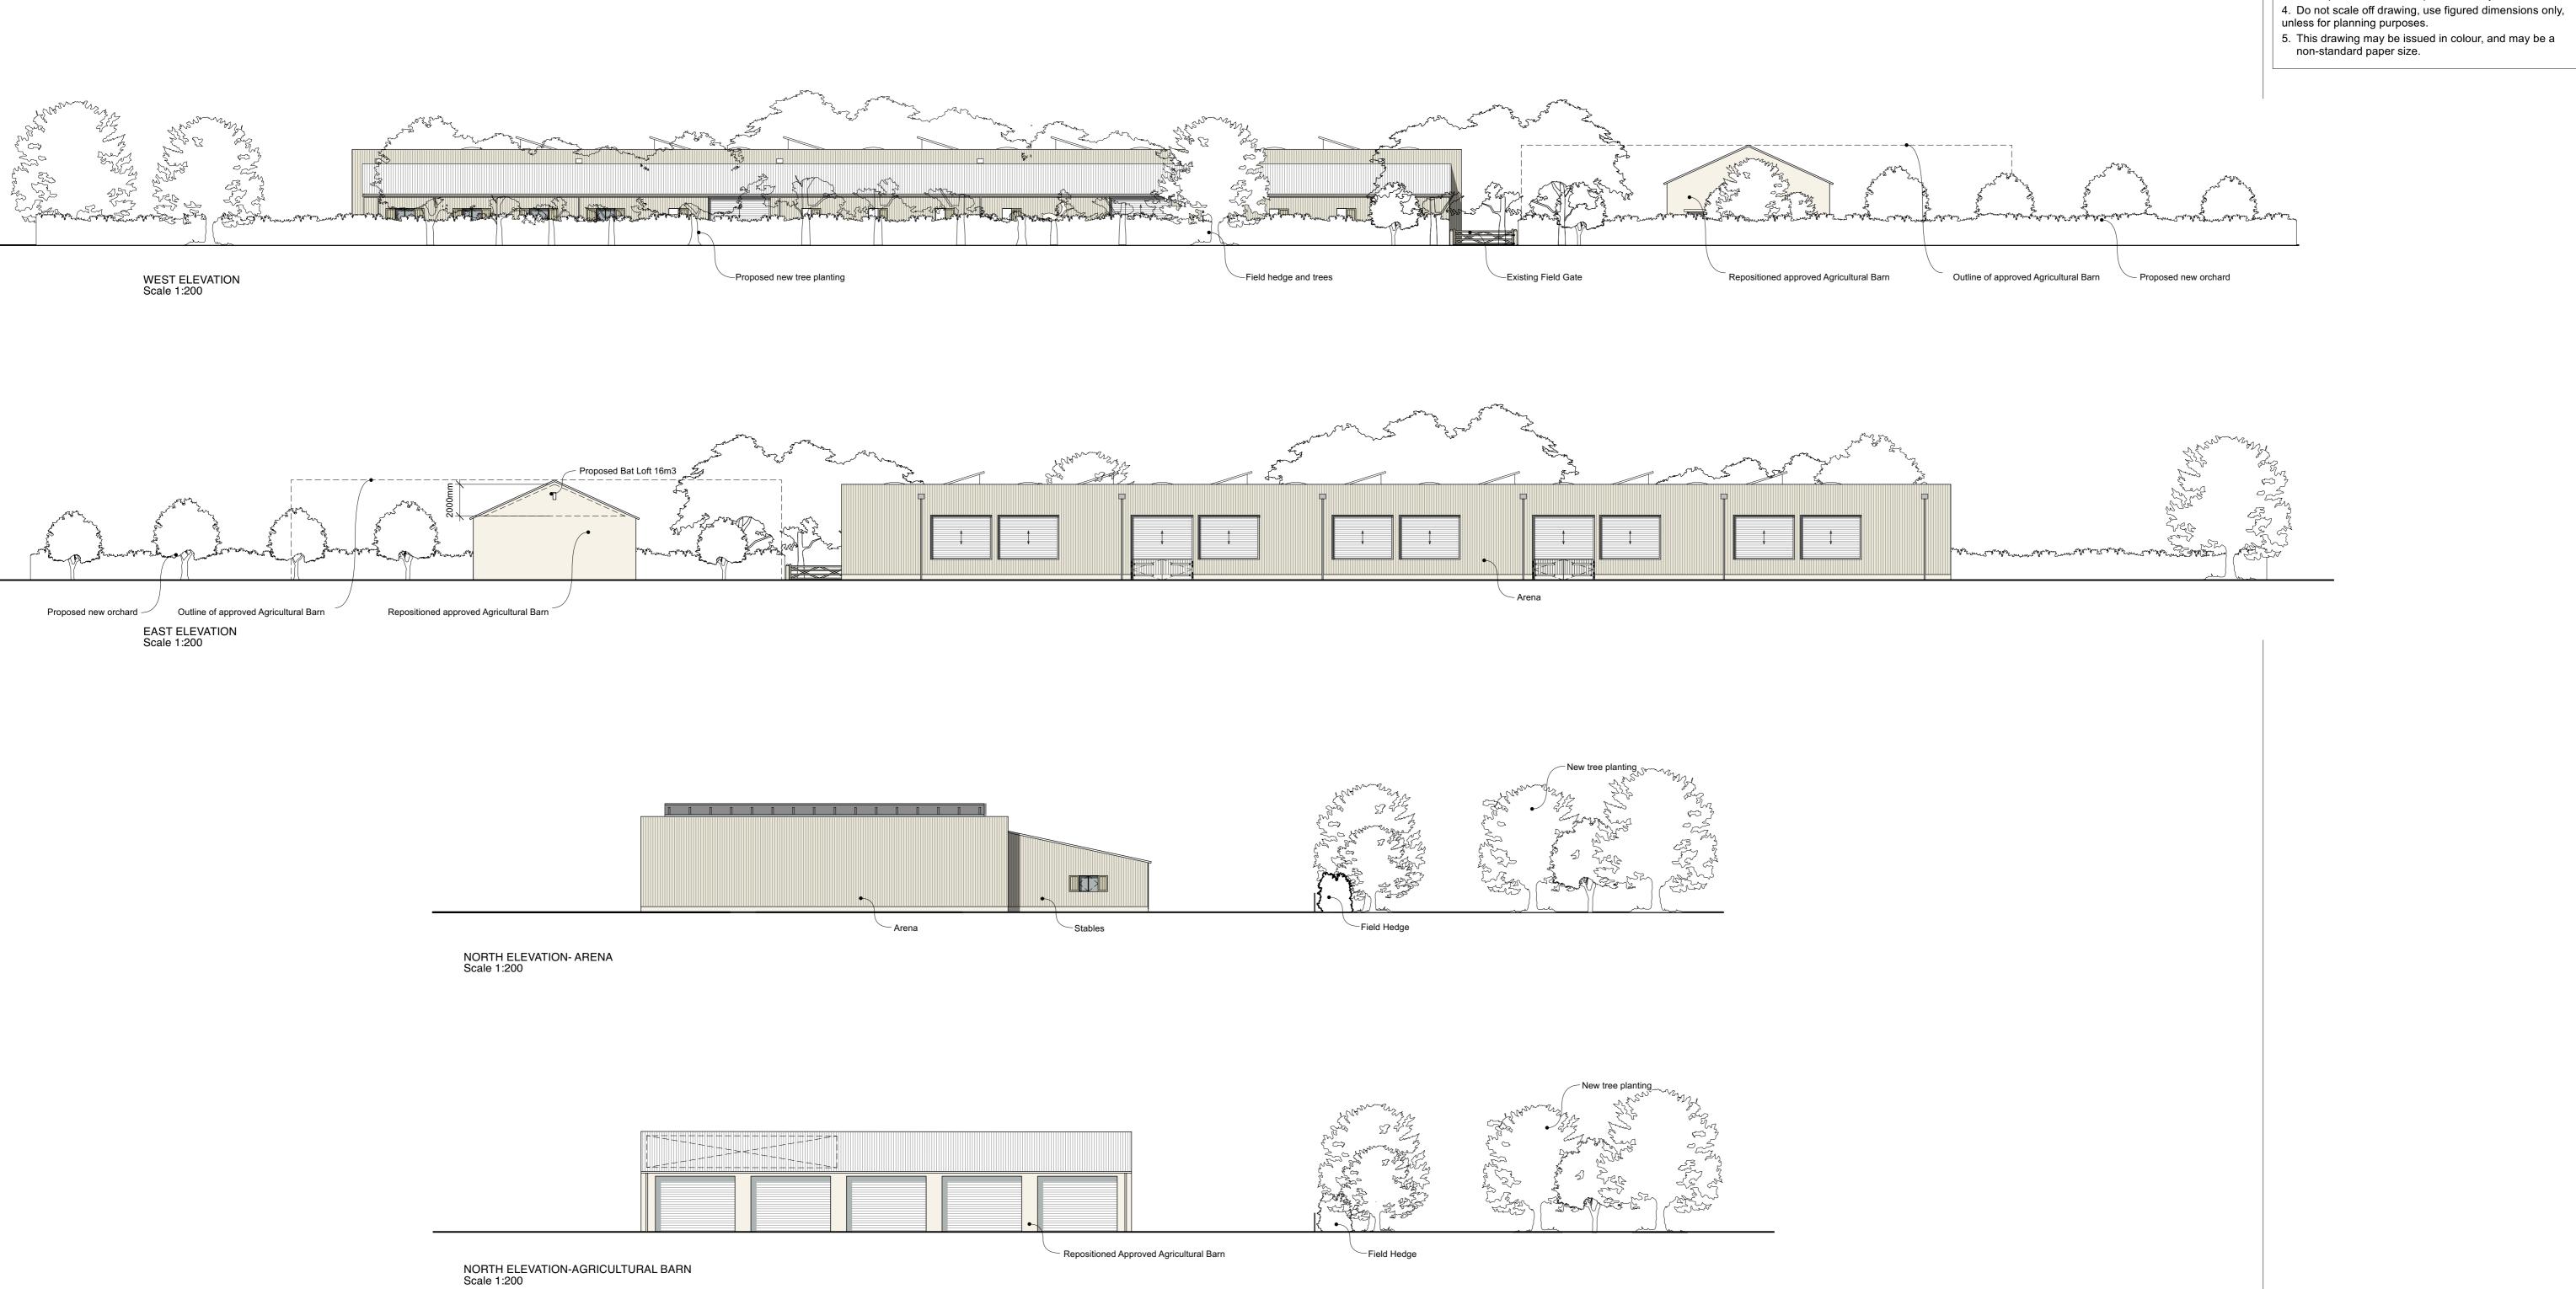

| Project Address     | North Rye House, Donnington, Moreton-In-Marsh, GL56 0XU |      |   |  |
|---------------------|---------------------------------------------------------|------|---|--|
| Project Description | Proposed Equestrian Arena                               |      |   |  |
| Drawing Title       | Proposed Composite Arena and Barn Elevations            |      |   |  |
| Drawing No.         | 2640-2118                                               | Rev. | С |  |