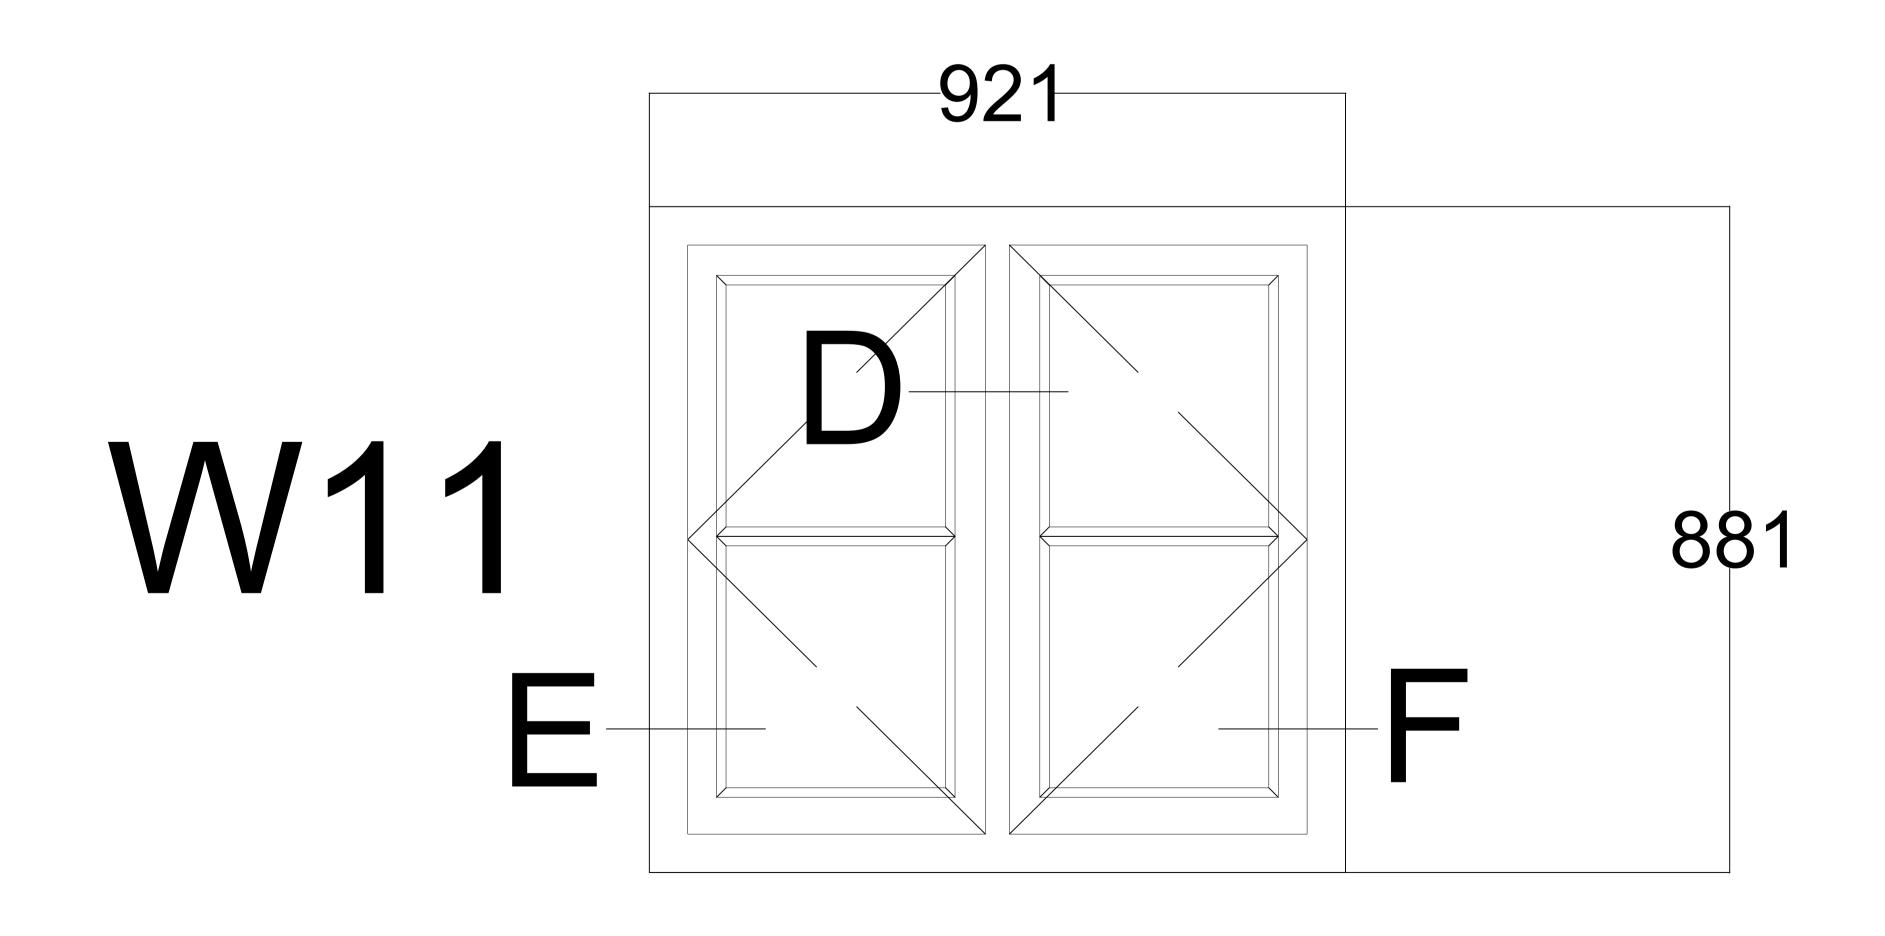

# PROPOSED WINDOWS 10 + 11

3 THE ROW DONNINGTON MORETON IN MARSH GL56 0YA

Scale. 1:5

A1 Sheet Rev. -