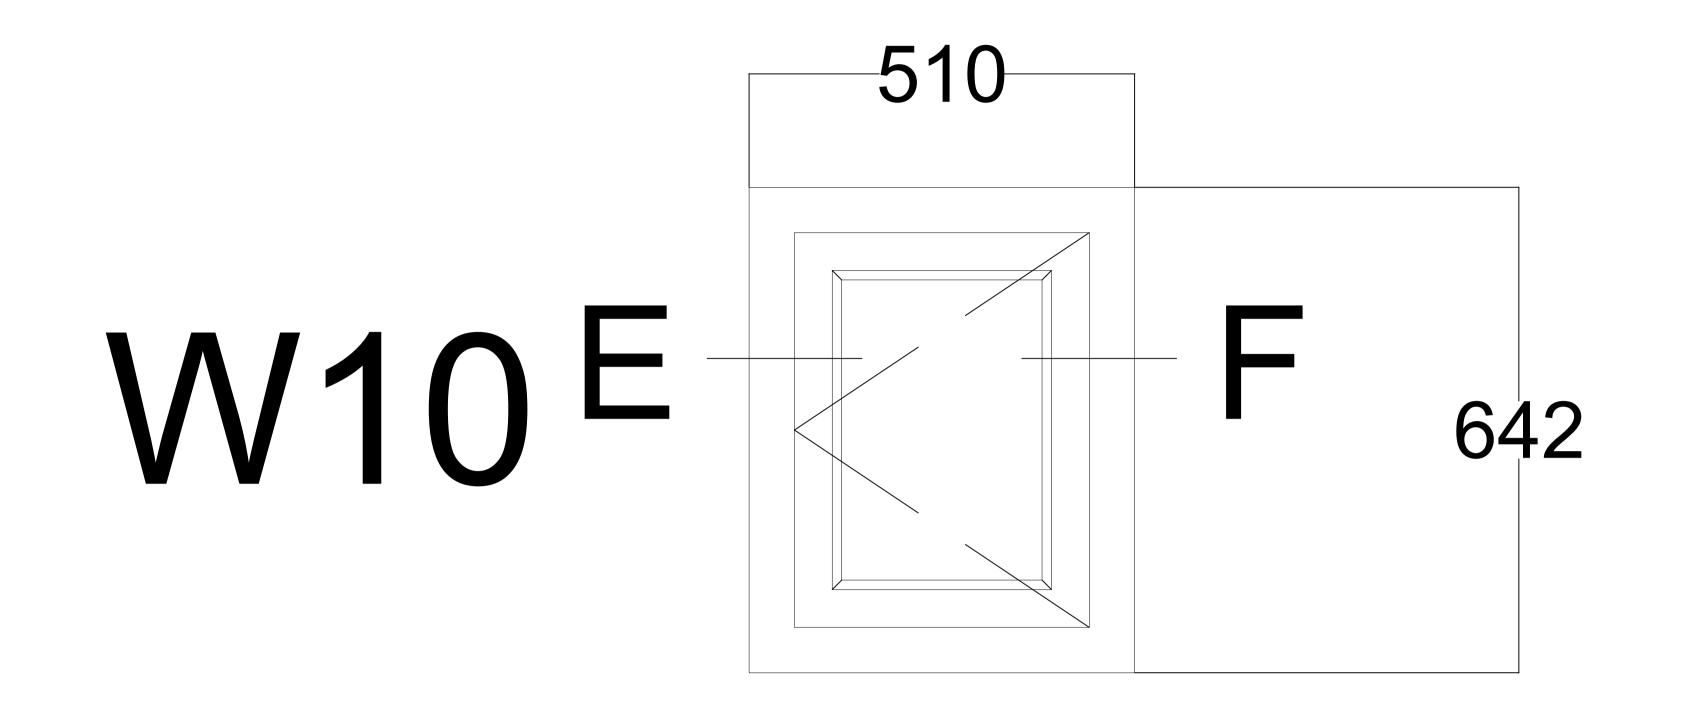

# PROPOSED WINDOWS 10 + 11

3 THE ROW DONNINGTON MORETON IN MARSH GL56 0YA

Scale. 1:5

A1 Sheet Rev. -