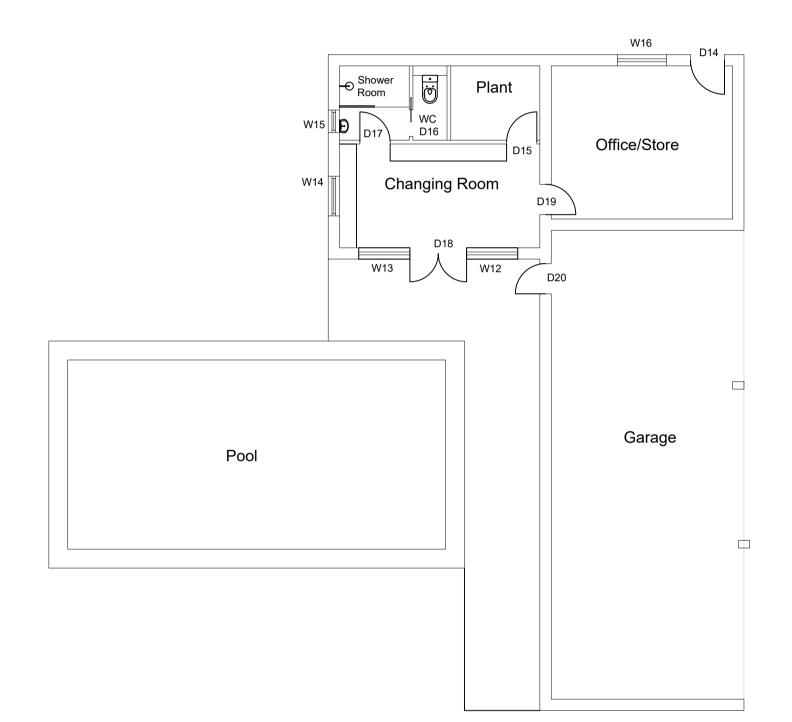

GROUND FLOOR PLAN

SOUTH ELEVATION

0 1m 2m 3m 4m 5m

1:50

1m 0

WEST ELEVATION