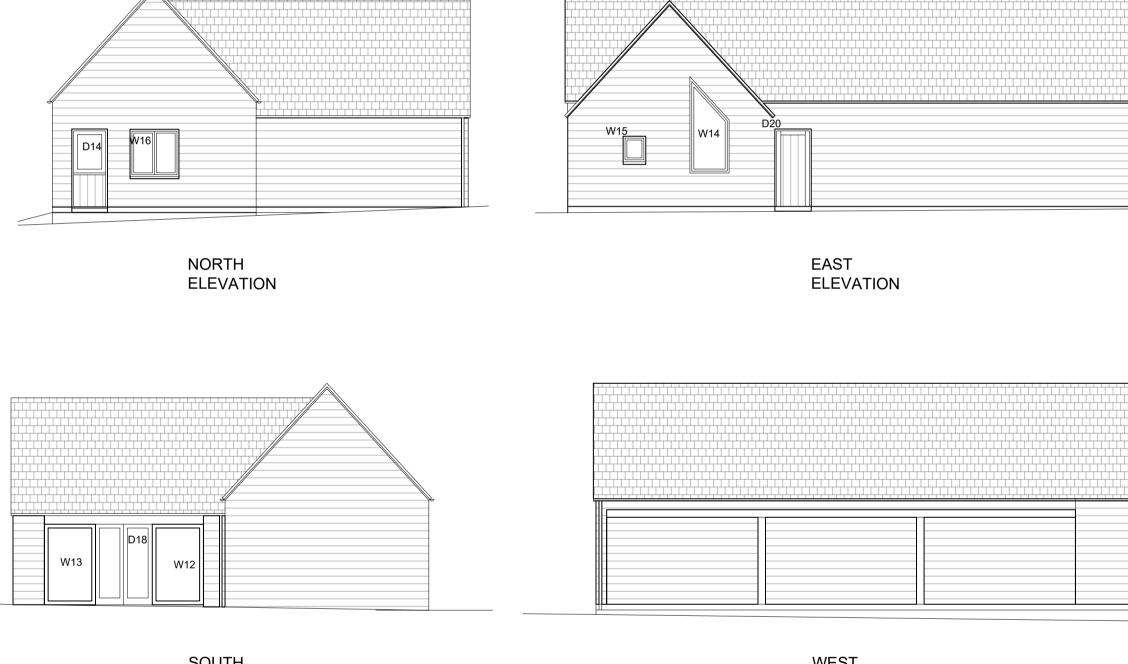

GROUND FLOOR PLAN

SOUTH ELEVATION

0 1m 2m 3m 4m 5m

1:50

1m 0

WEST ELEVATION