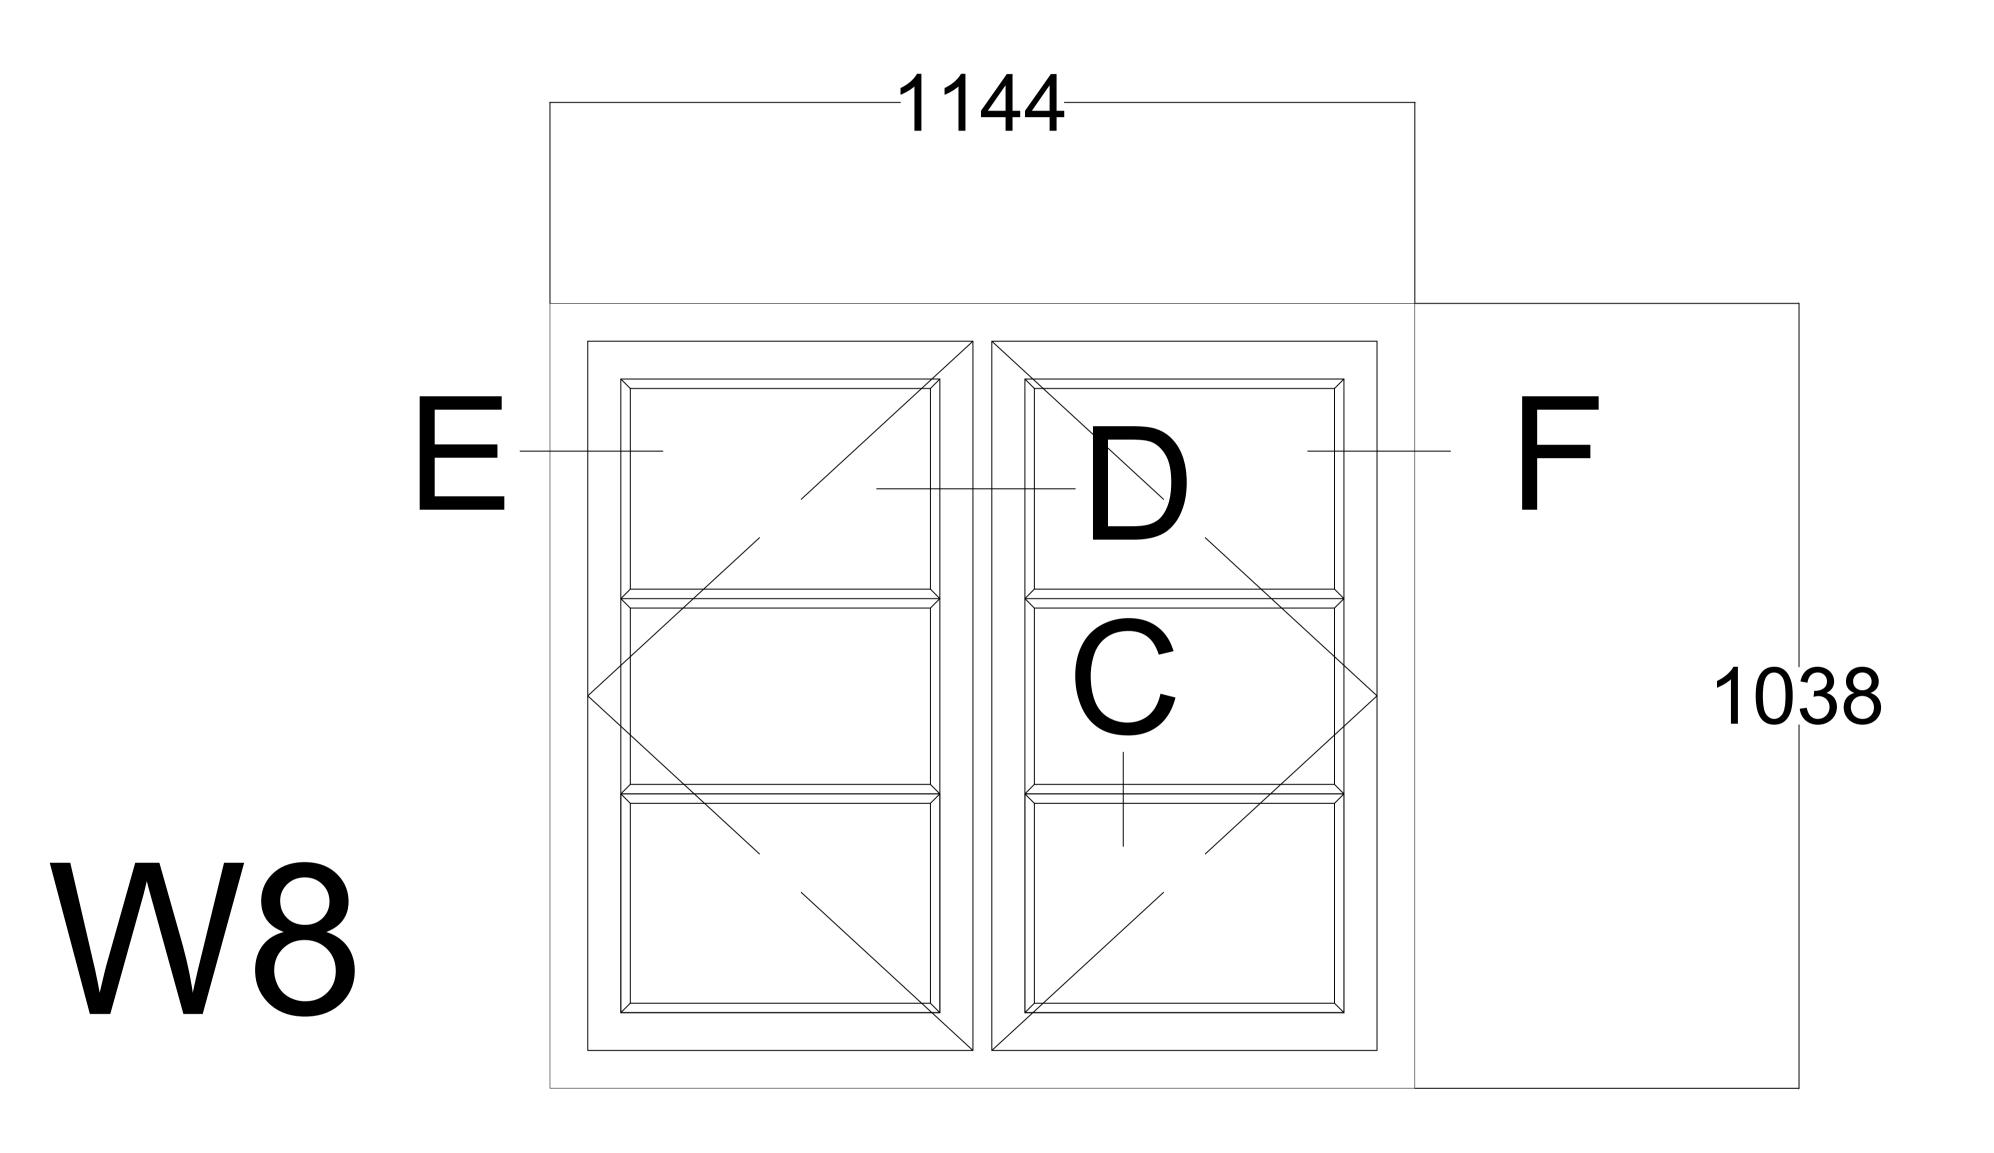

15/09/21 15/09/21

> MARCUS POSTLETHWAITE CONSTRUCTION CONSULTANT

MR & MRS SAWYER

PROPOSED WINDOWS 8
3 THE ROW
DONNINGTON
MORETON IN MARSH GL56 0YA

A1 Sheet Rev. -

Scale. 1:5