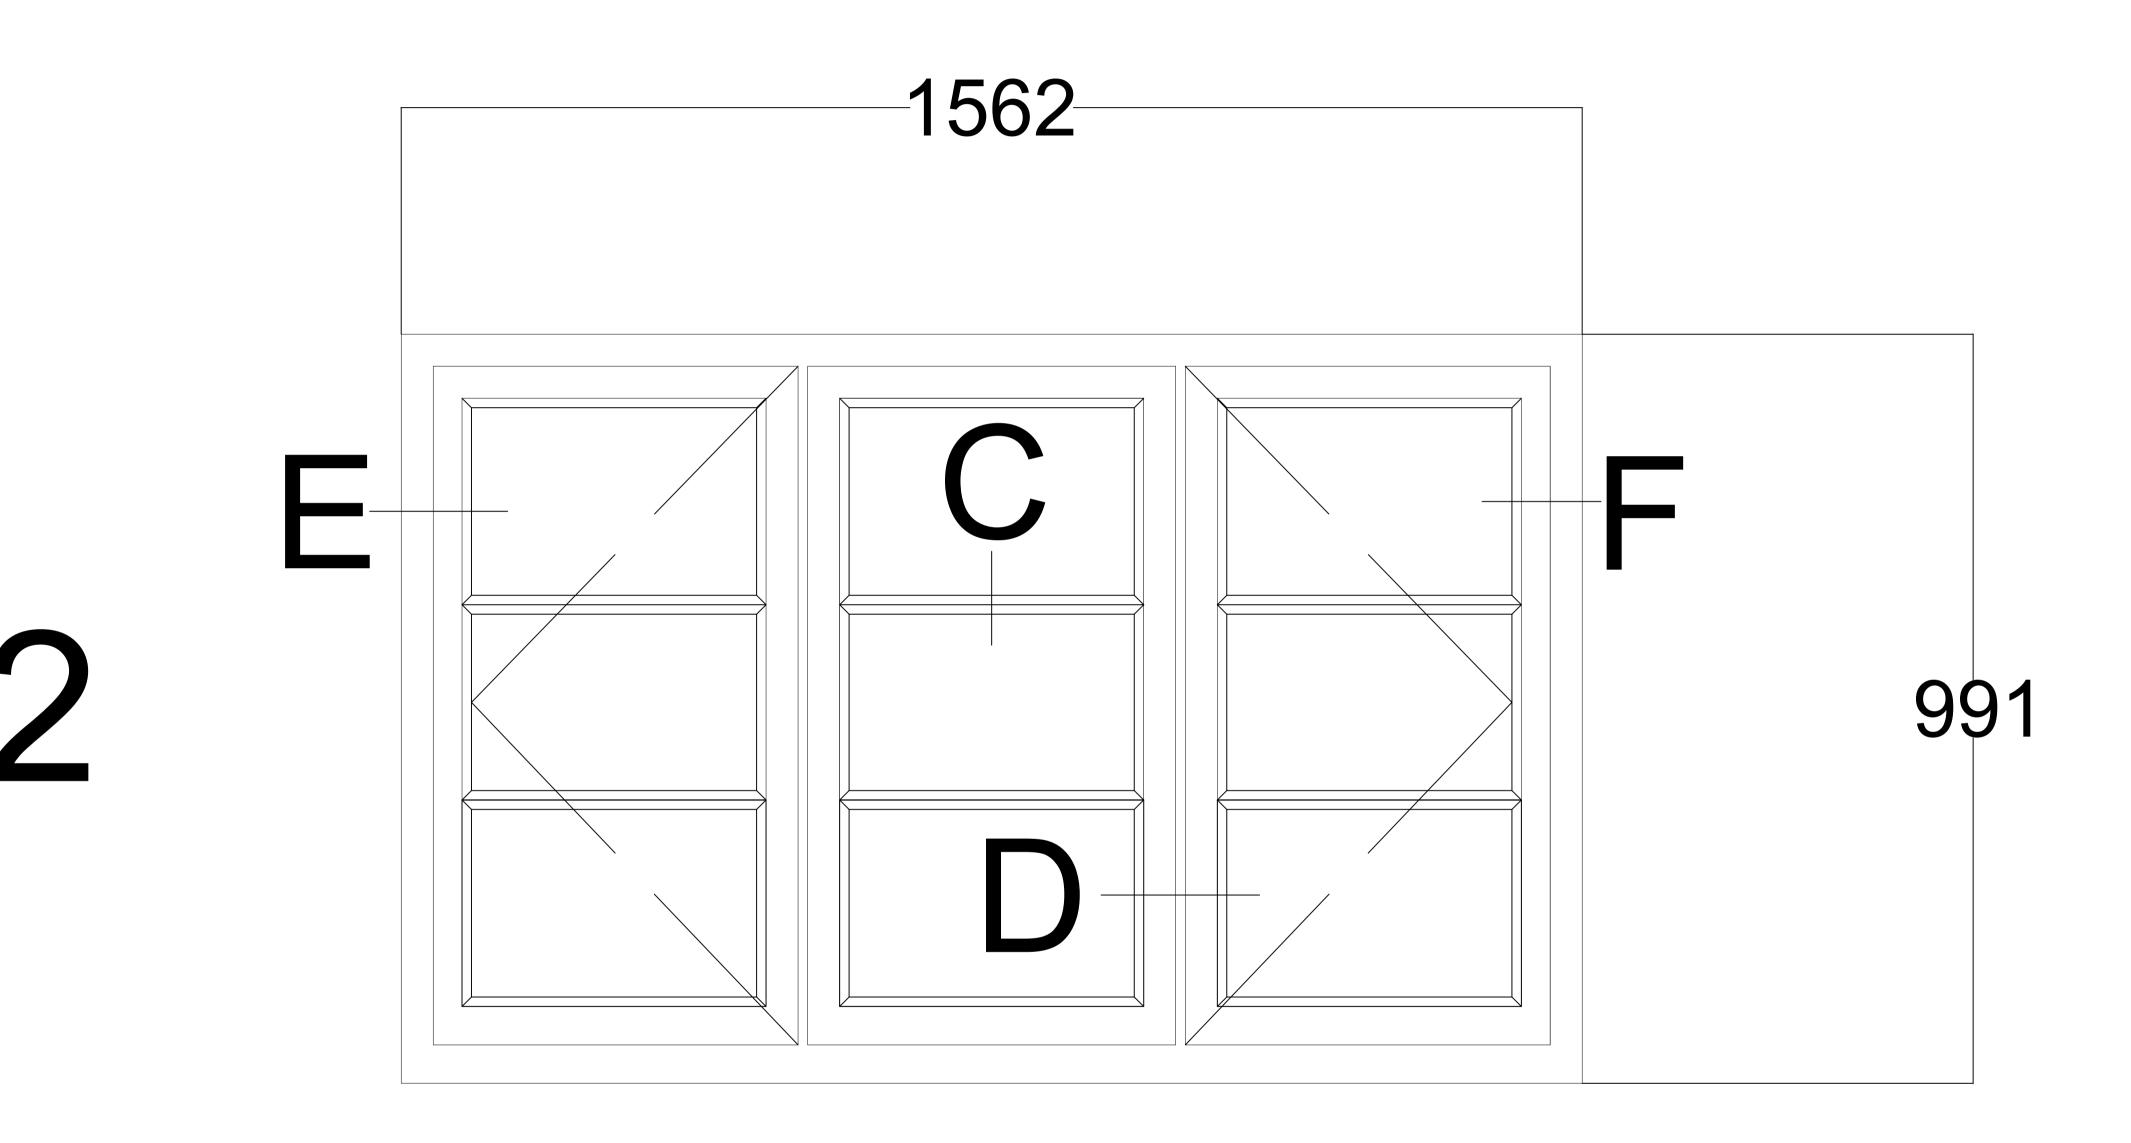

MARCUS POSTLETHWAITE CONSTRUCTION CONSULTANT

MR & MRS SAWYER

PROPOSED WINDOWS 2
3 THE ROW
DONNINGTON
MORETON IN MARSH
GL56 0YA

Scale. 1:5 A1 Sheet Rev. -