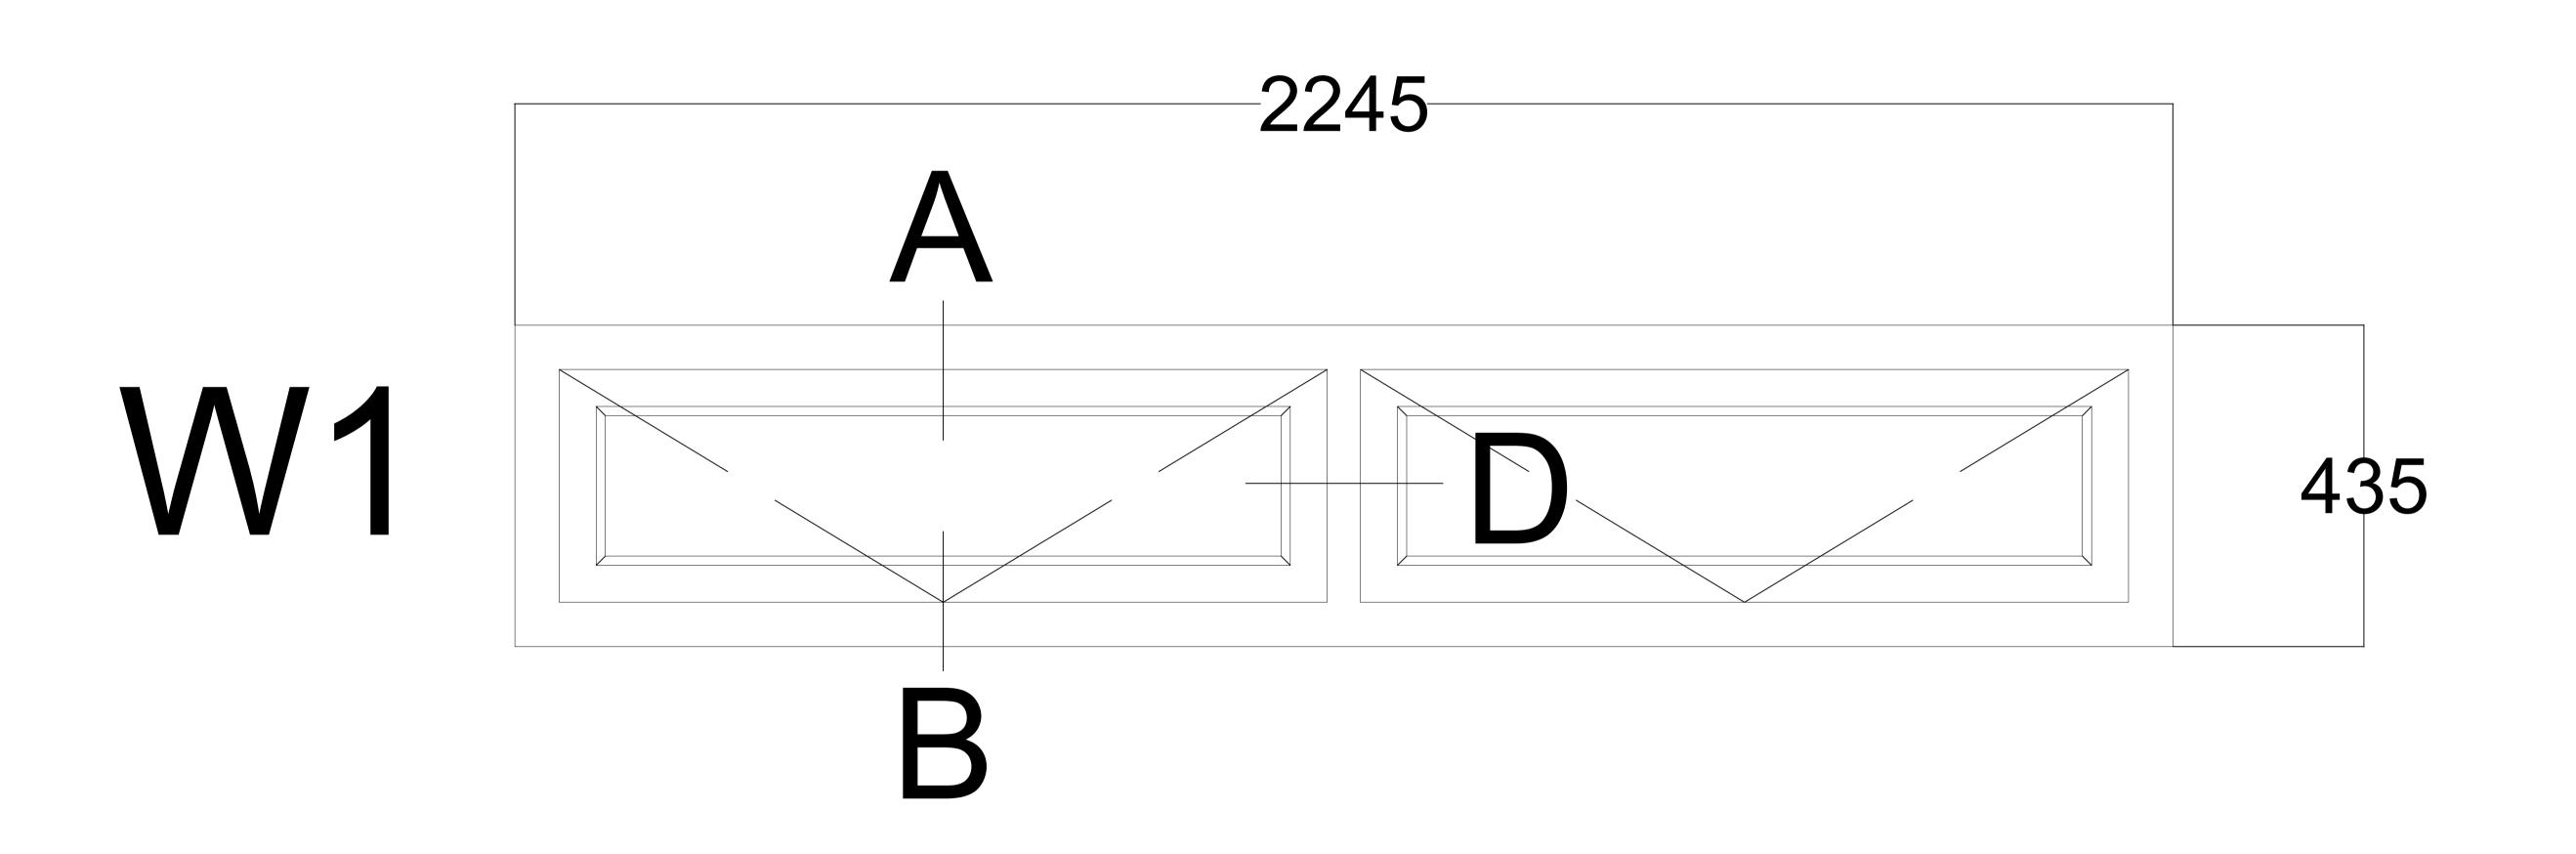

This survey has been prepared with a scaling accuracy for a plot at a scale of 1:100. All critical measurements should be checked on site prior to design. No

liability will be taken for this plan if passed onto 3rd parties. Trees and other survey data may be omitted due to dense vegetation. Some services may have been omitted due to parked vehicles and vegetation. Please note the drainage information has been ascertained by visual inspection from the surface and therefore values are estimated.

The surveyor will not be responsible for omission of details obscured during site survey. RICS professional guidance 3rd edition rule 1.19 applies

Levels are related to OS National Grid by GPS

Details of Revision

Surveyed Drawn Date Checked Date Approved Date 15/09/21 15/09/21

> MARCUS POSTLE