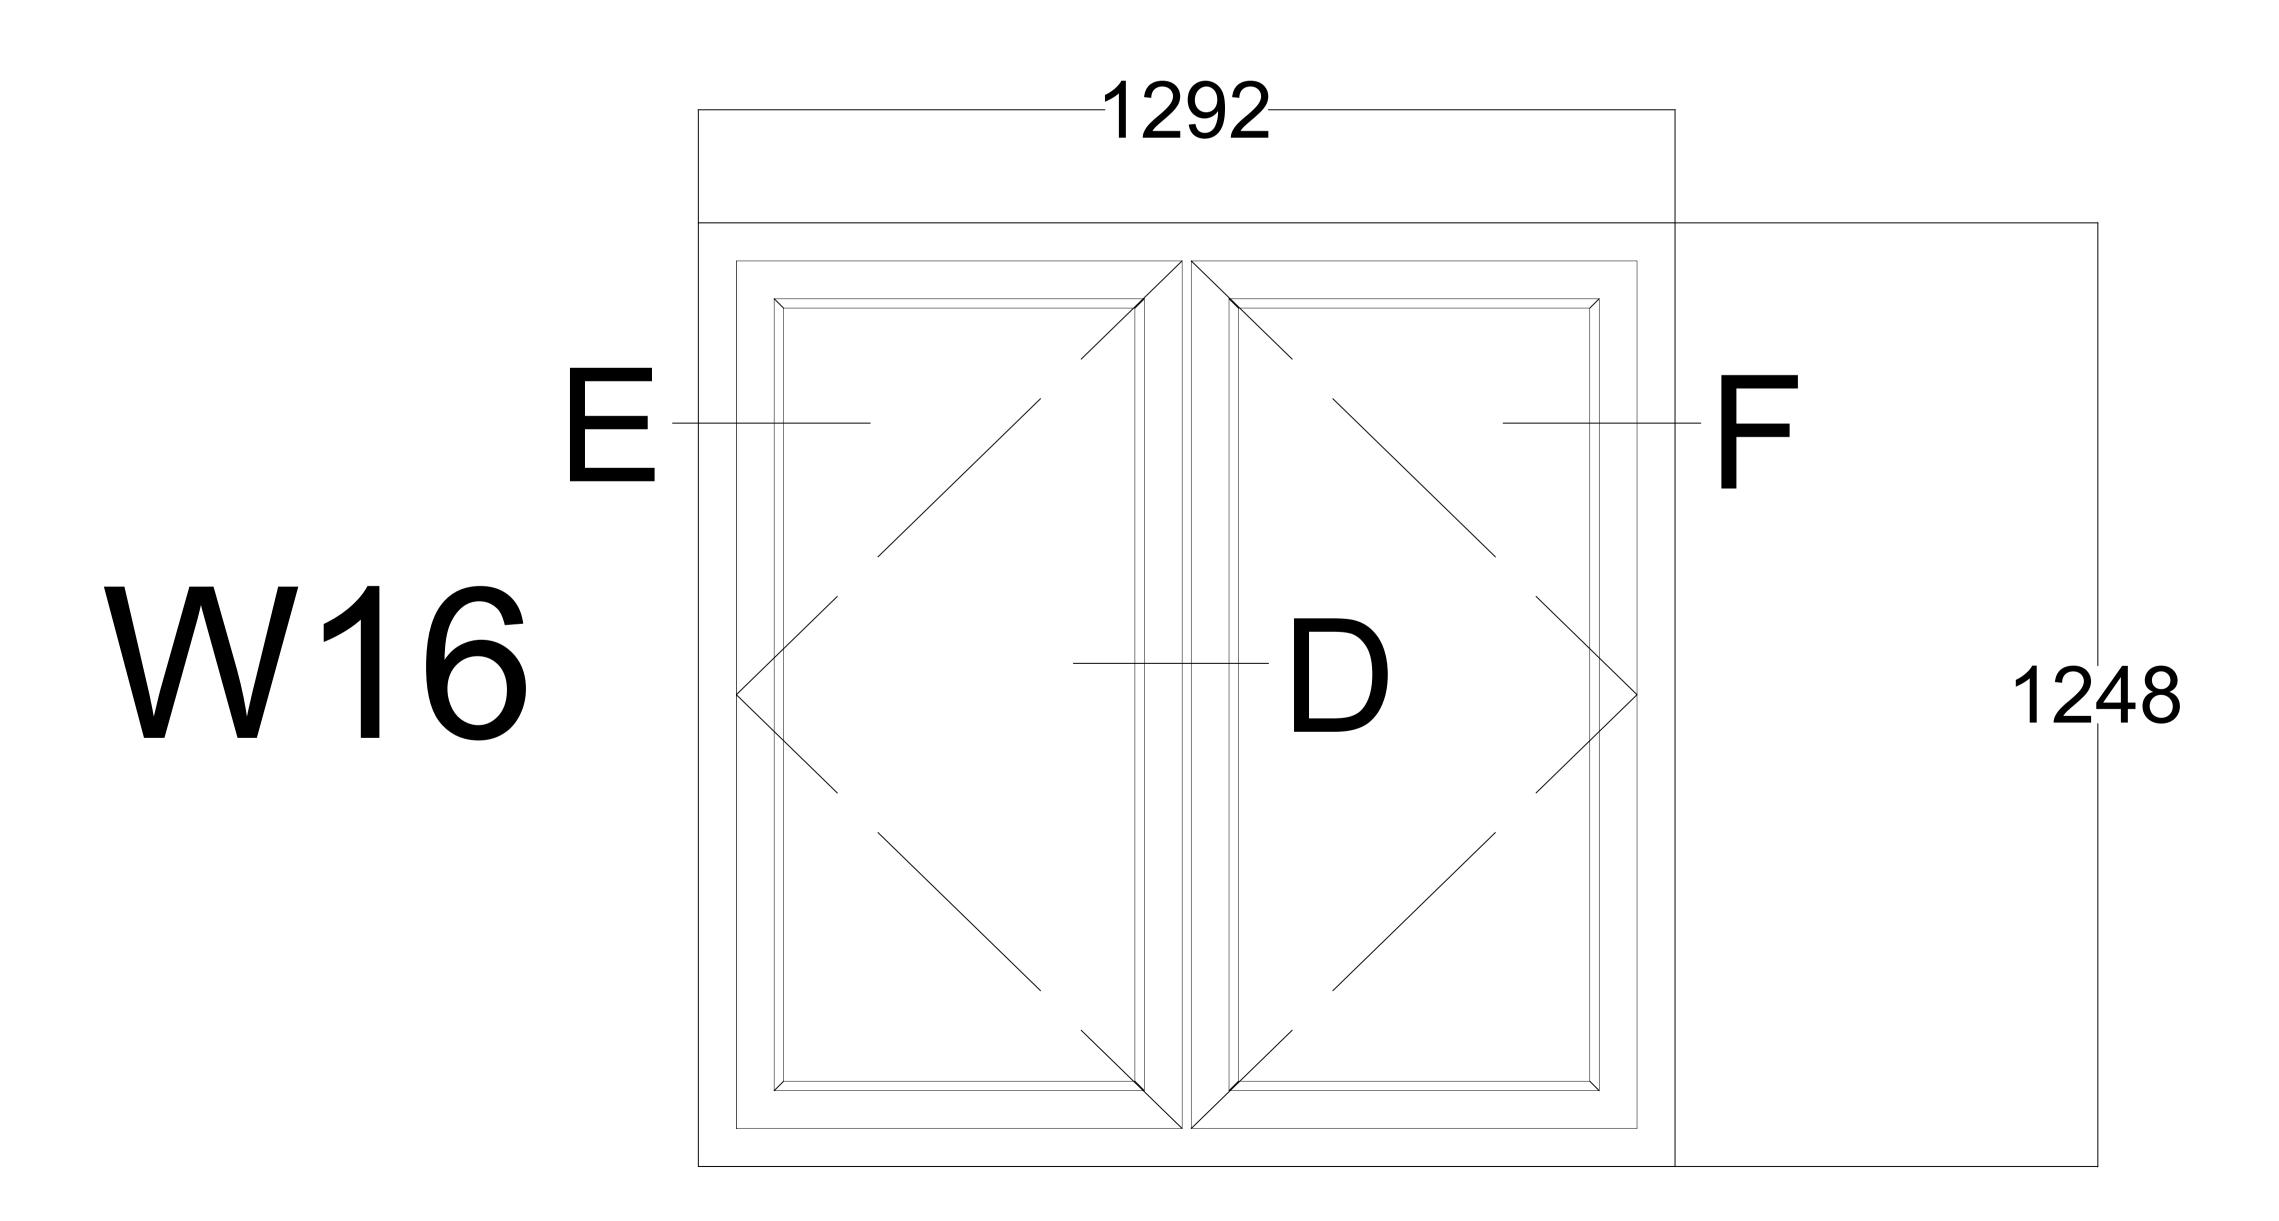

Clie

MR & MRS SAWYER

PROPOSED WINDOWS 15+16

THE ROW DONNINGTON MORETON IN MARSH GL56 0YA

Scale. 1:5 A1 Sheet Rev. -