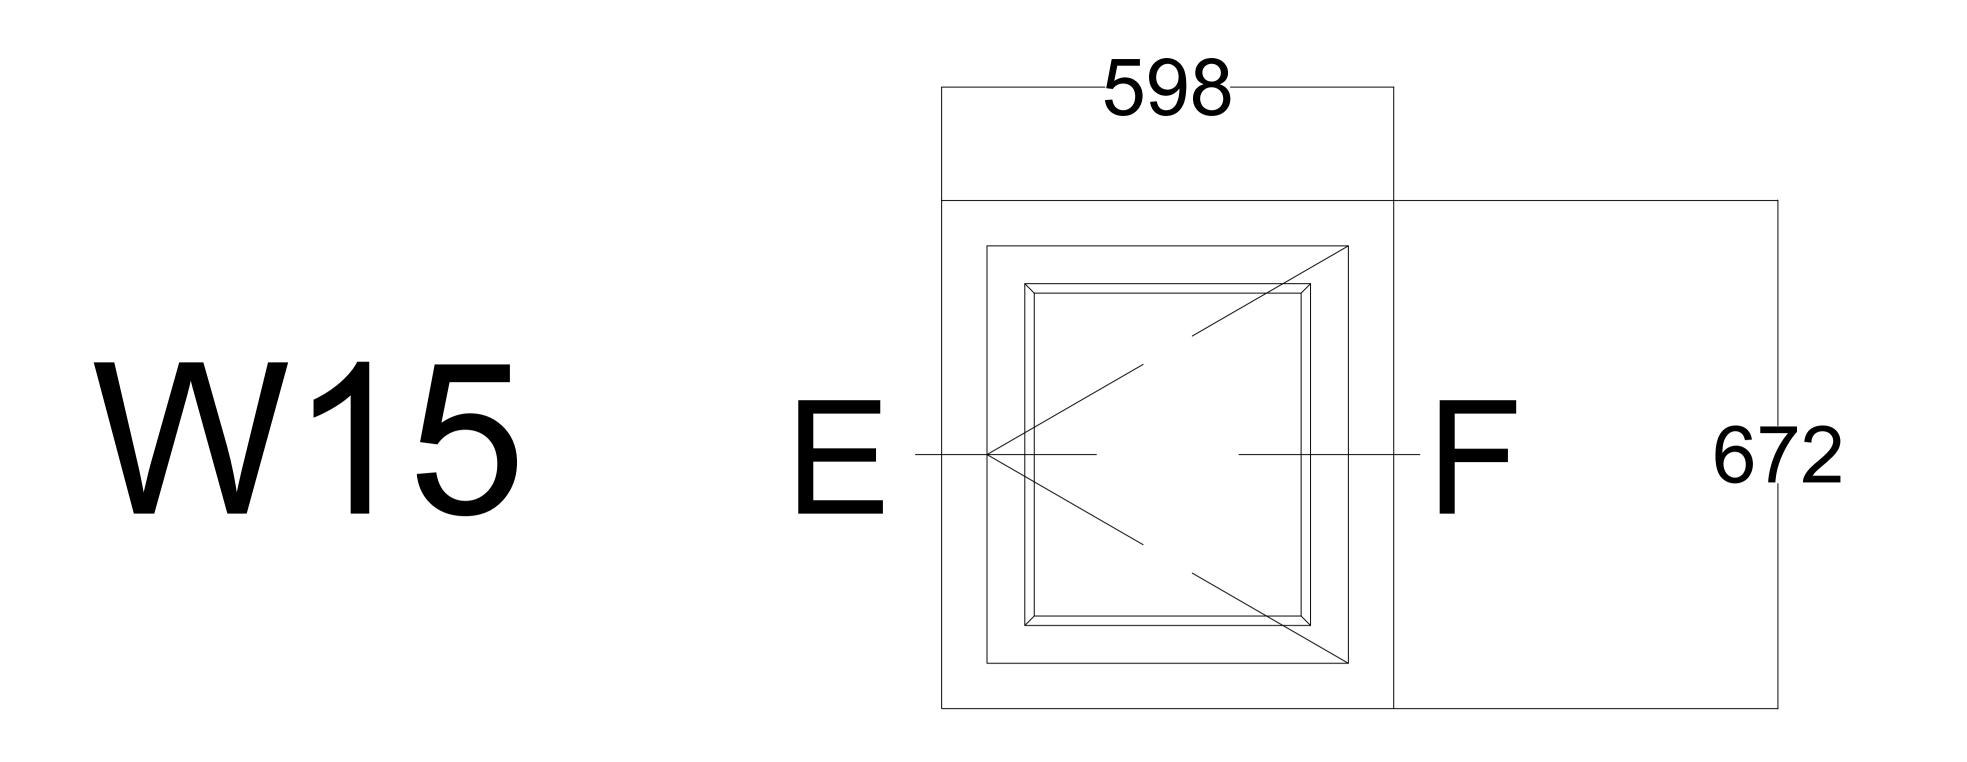

Clie

MR & MRS SAWYER

PROPOSED WINDOWS 15+16

THE ROW DONNINGTON MORETON IN MARSH GL56 0YA

Scale. 1:5 A1 Sheet Rev. -