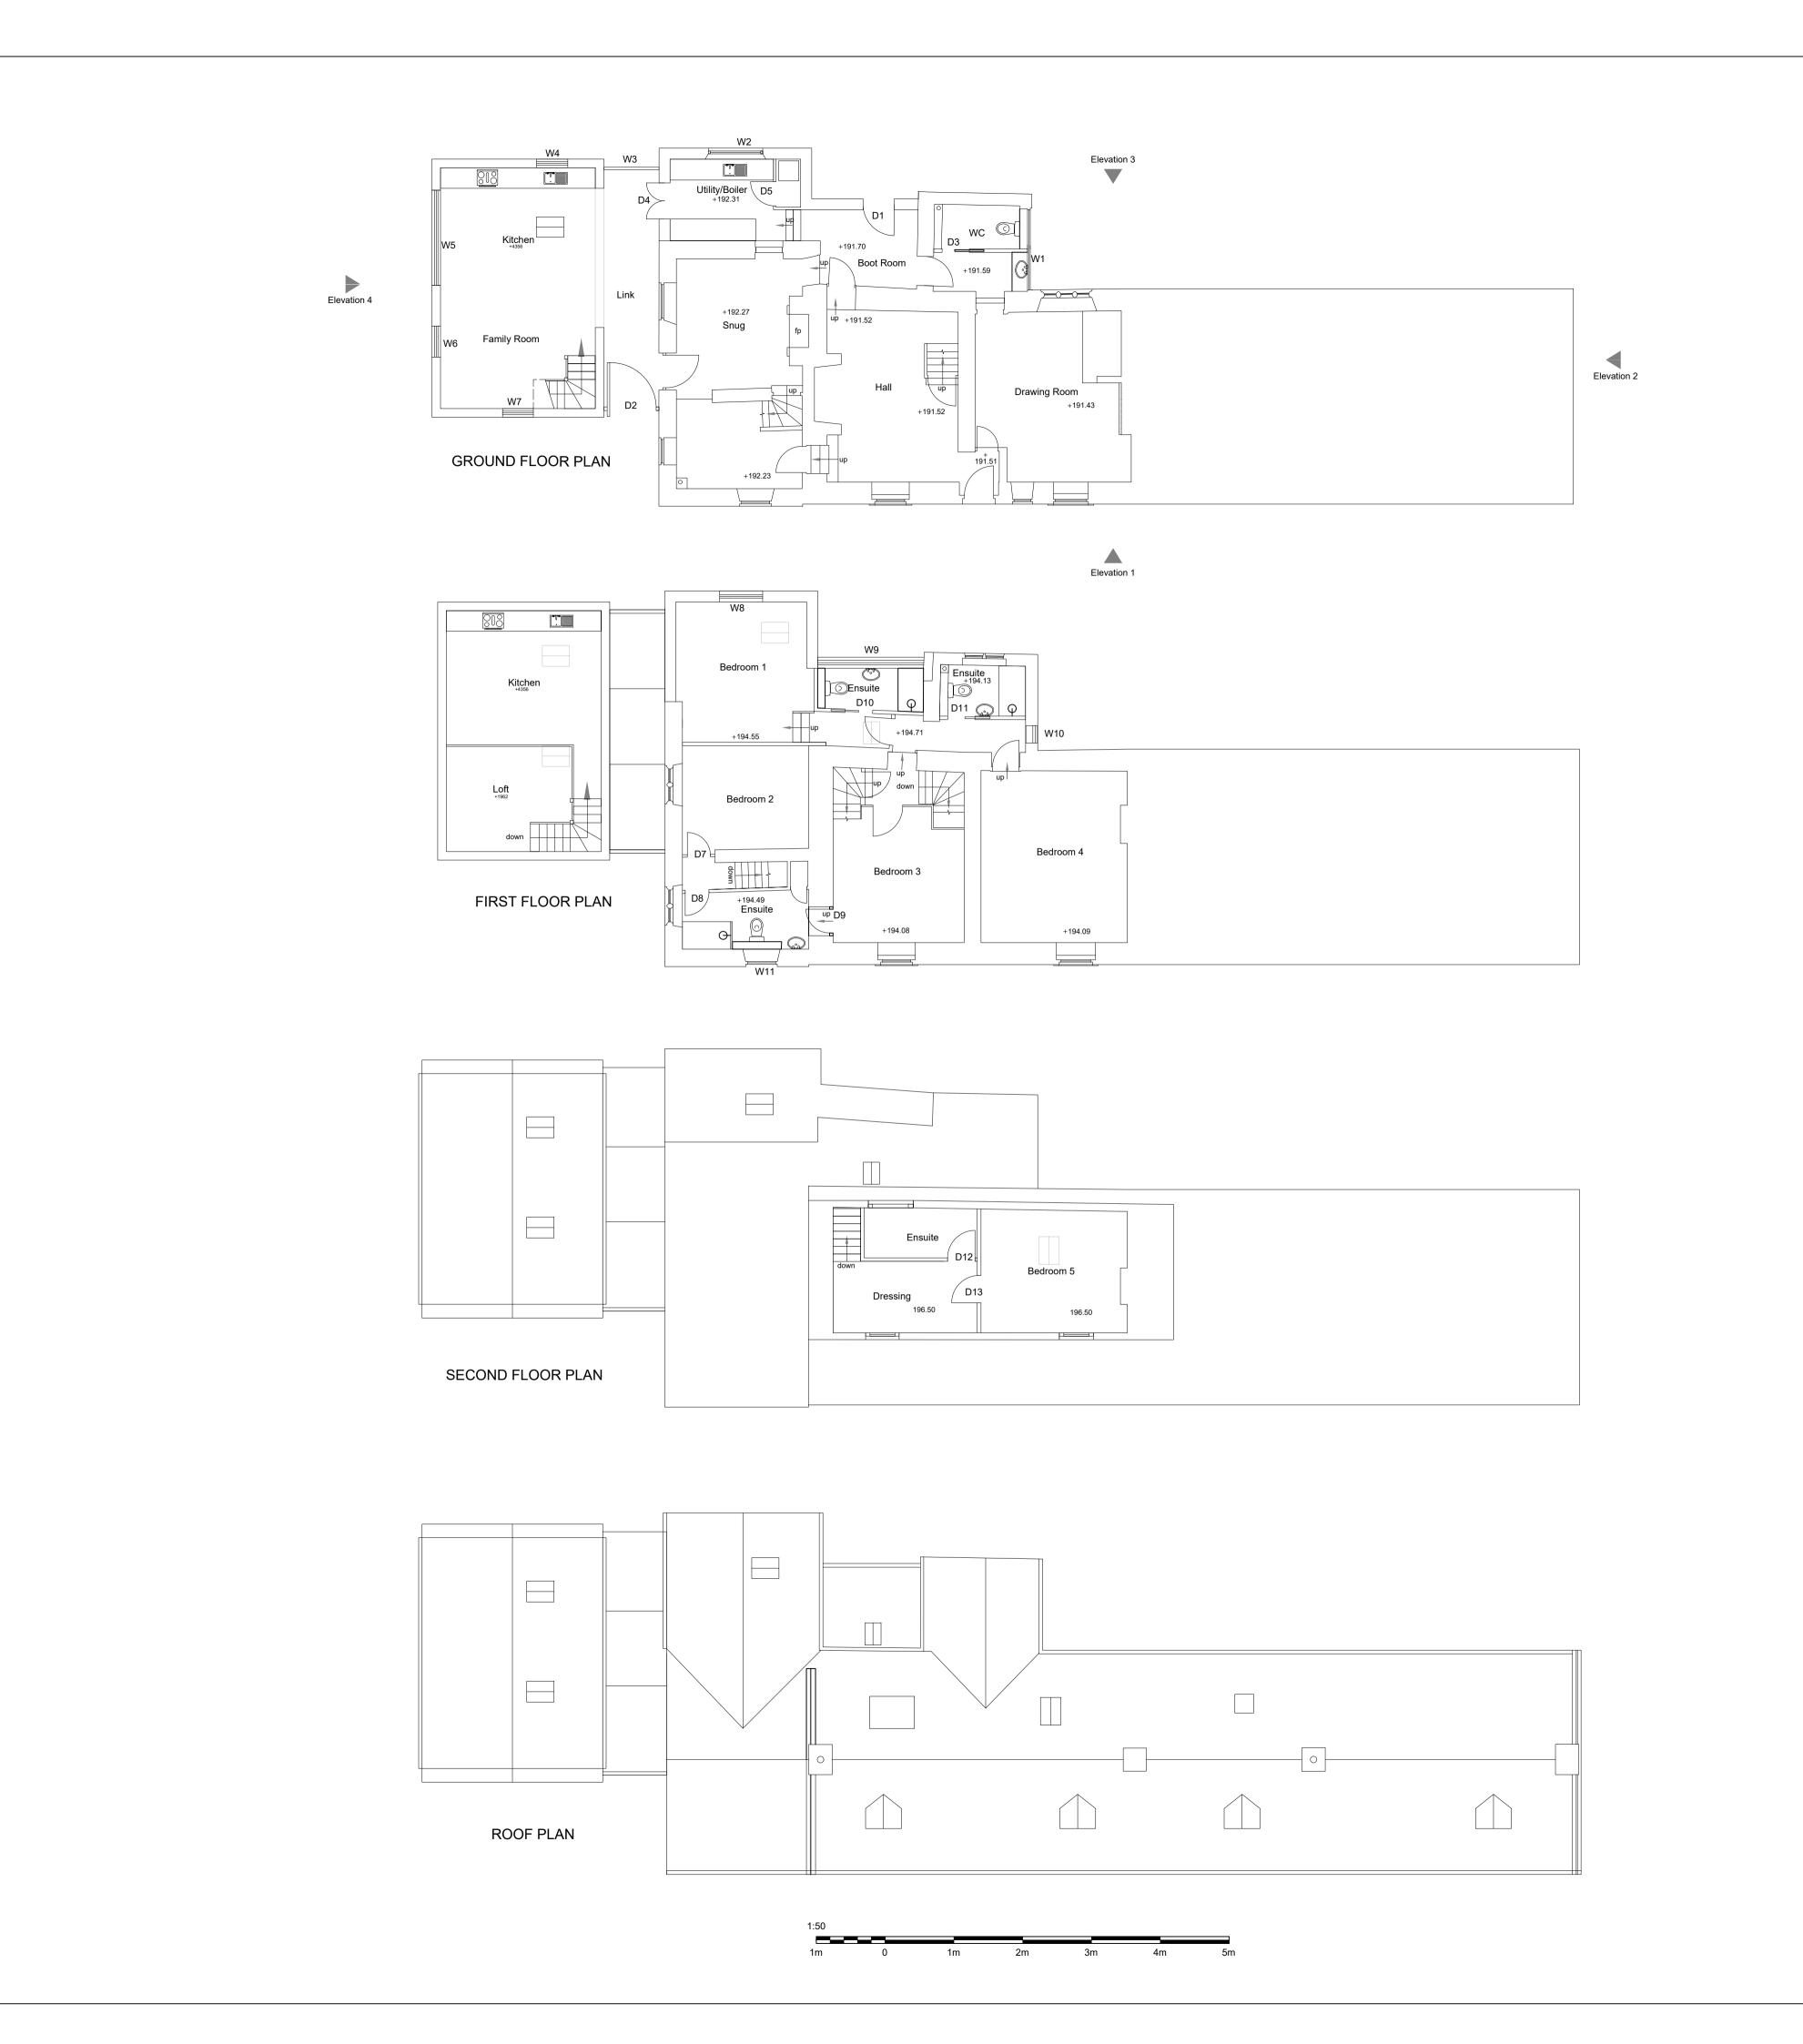

General.

This survey has been prepared with a scaling accuracy for a plot at a scale of 1:100.

All critical measurements should be checked on site prior to design. No liability will be taken for this plan if passed onto 3rd parties. Trees and other survey data may be omitted due to dense vegetation. Some services may have been omitted due to parked vehicles and vegetation. Please note the drainage information has been ascertained by visual inspection from the surface and therefore values are estimated.

The surveyor will not be responsible for omission of details obscured during site survey. RICS professional guidance 3rd edition rule 1.19 applies to this survey.

Levels are related to OS National Grid by GPS