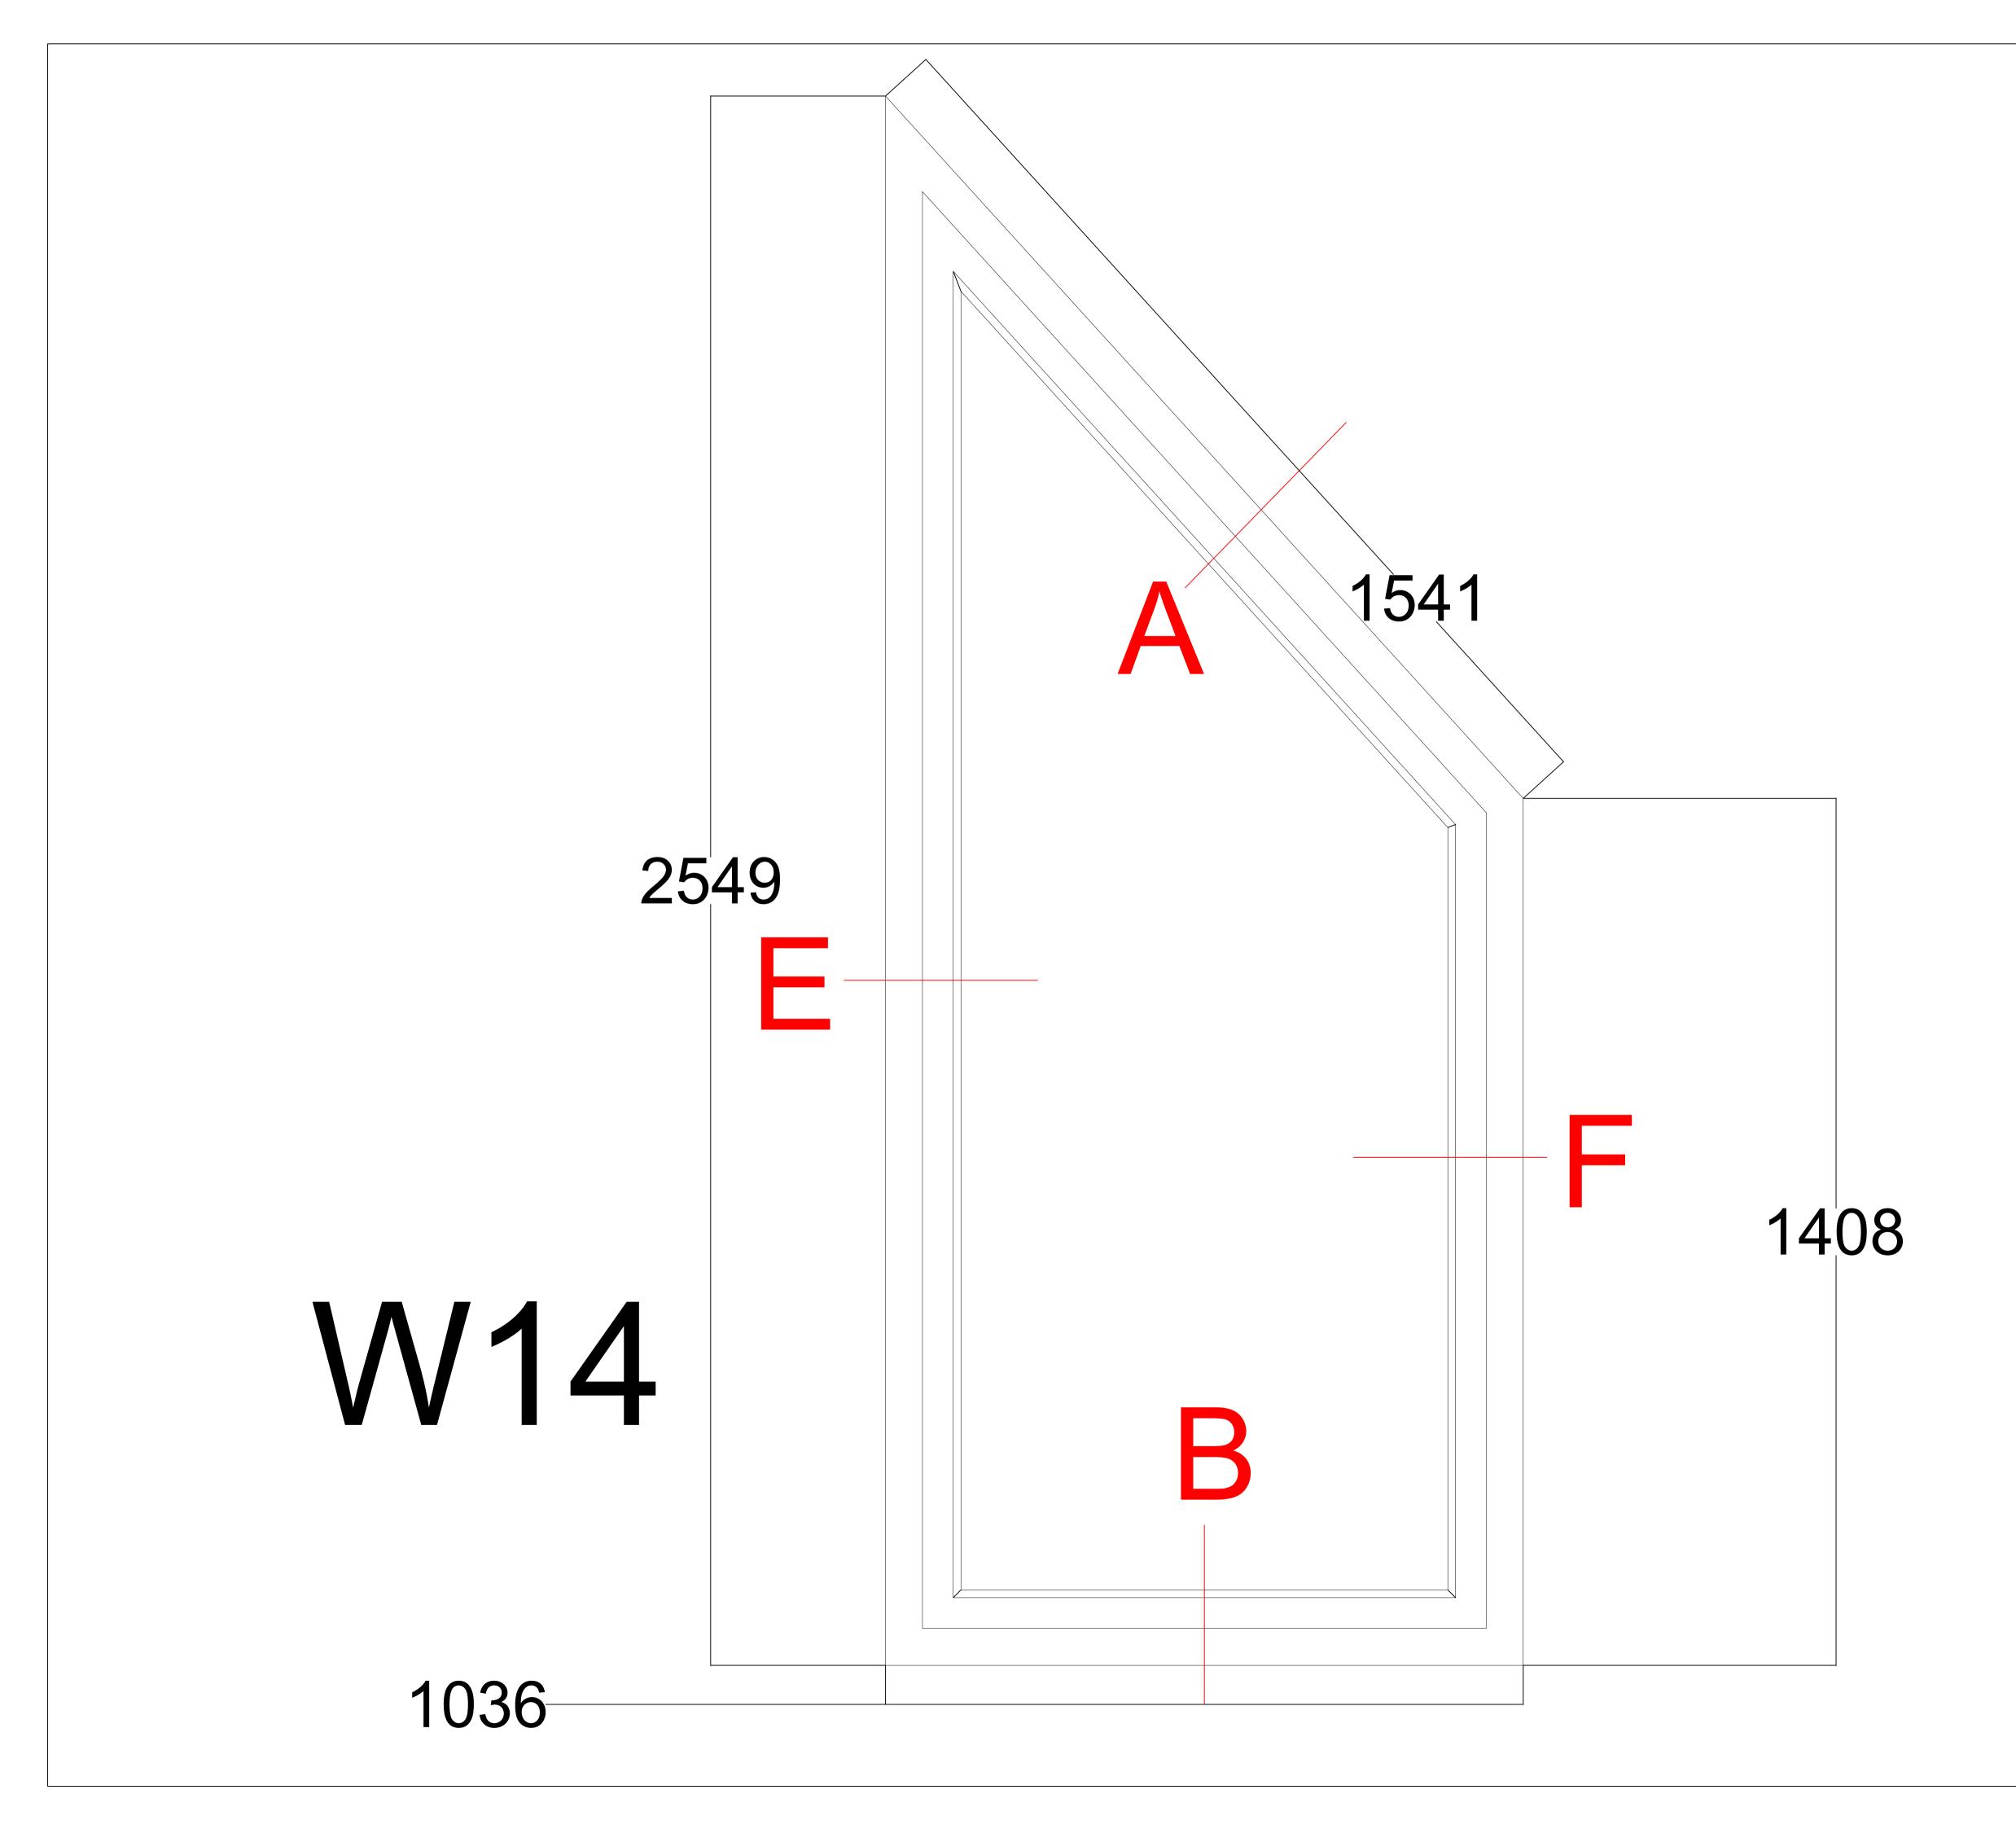

## General.

This survey has been prepared with a scaling accuracy for a plot at a scale of 1:100.

All critical measurements should be checked on site prior to design. No liability will be taken for this plan if passed onto 3rd parties. Trees and other survey data may be omitted due to dense vegetation. Some services may have been omitted due to parked vehicles and vegetation. Please note the drainage information has been ascertained by visual inspection from the surface and therefore values are estimated.

The surveyor will not be responsible for omission of details obscured during site survey. RICS professional guidance 3rd edition rule 1.19 applies to this survey.

Notes.

Levels are related to OS National Grid by GPS

| Rev      | Details of Revision |          |         |