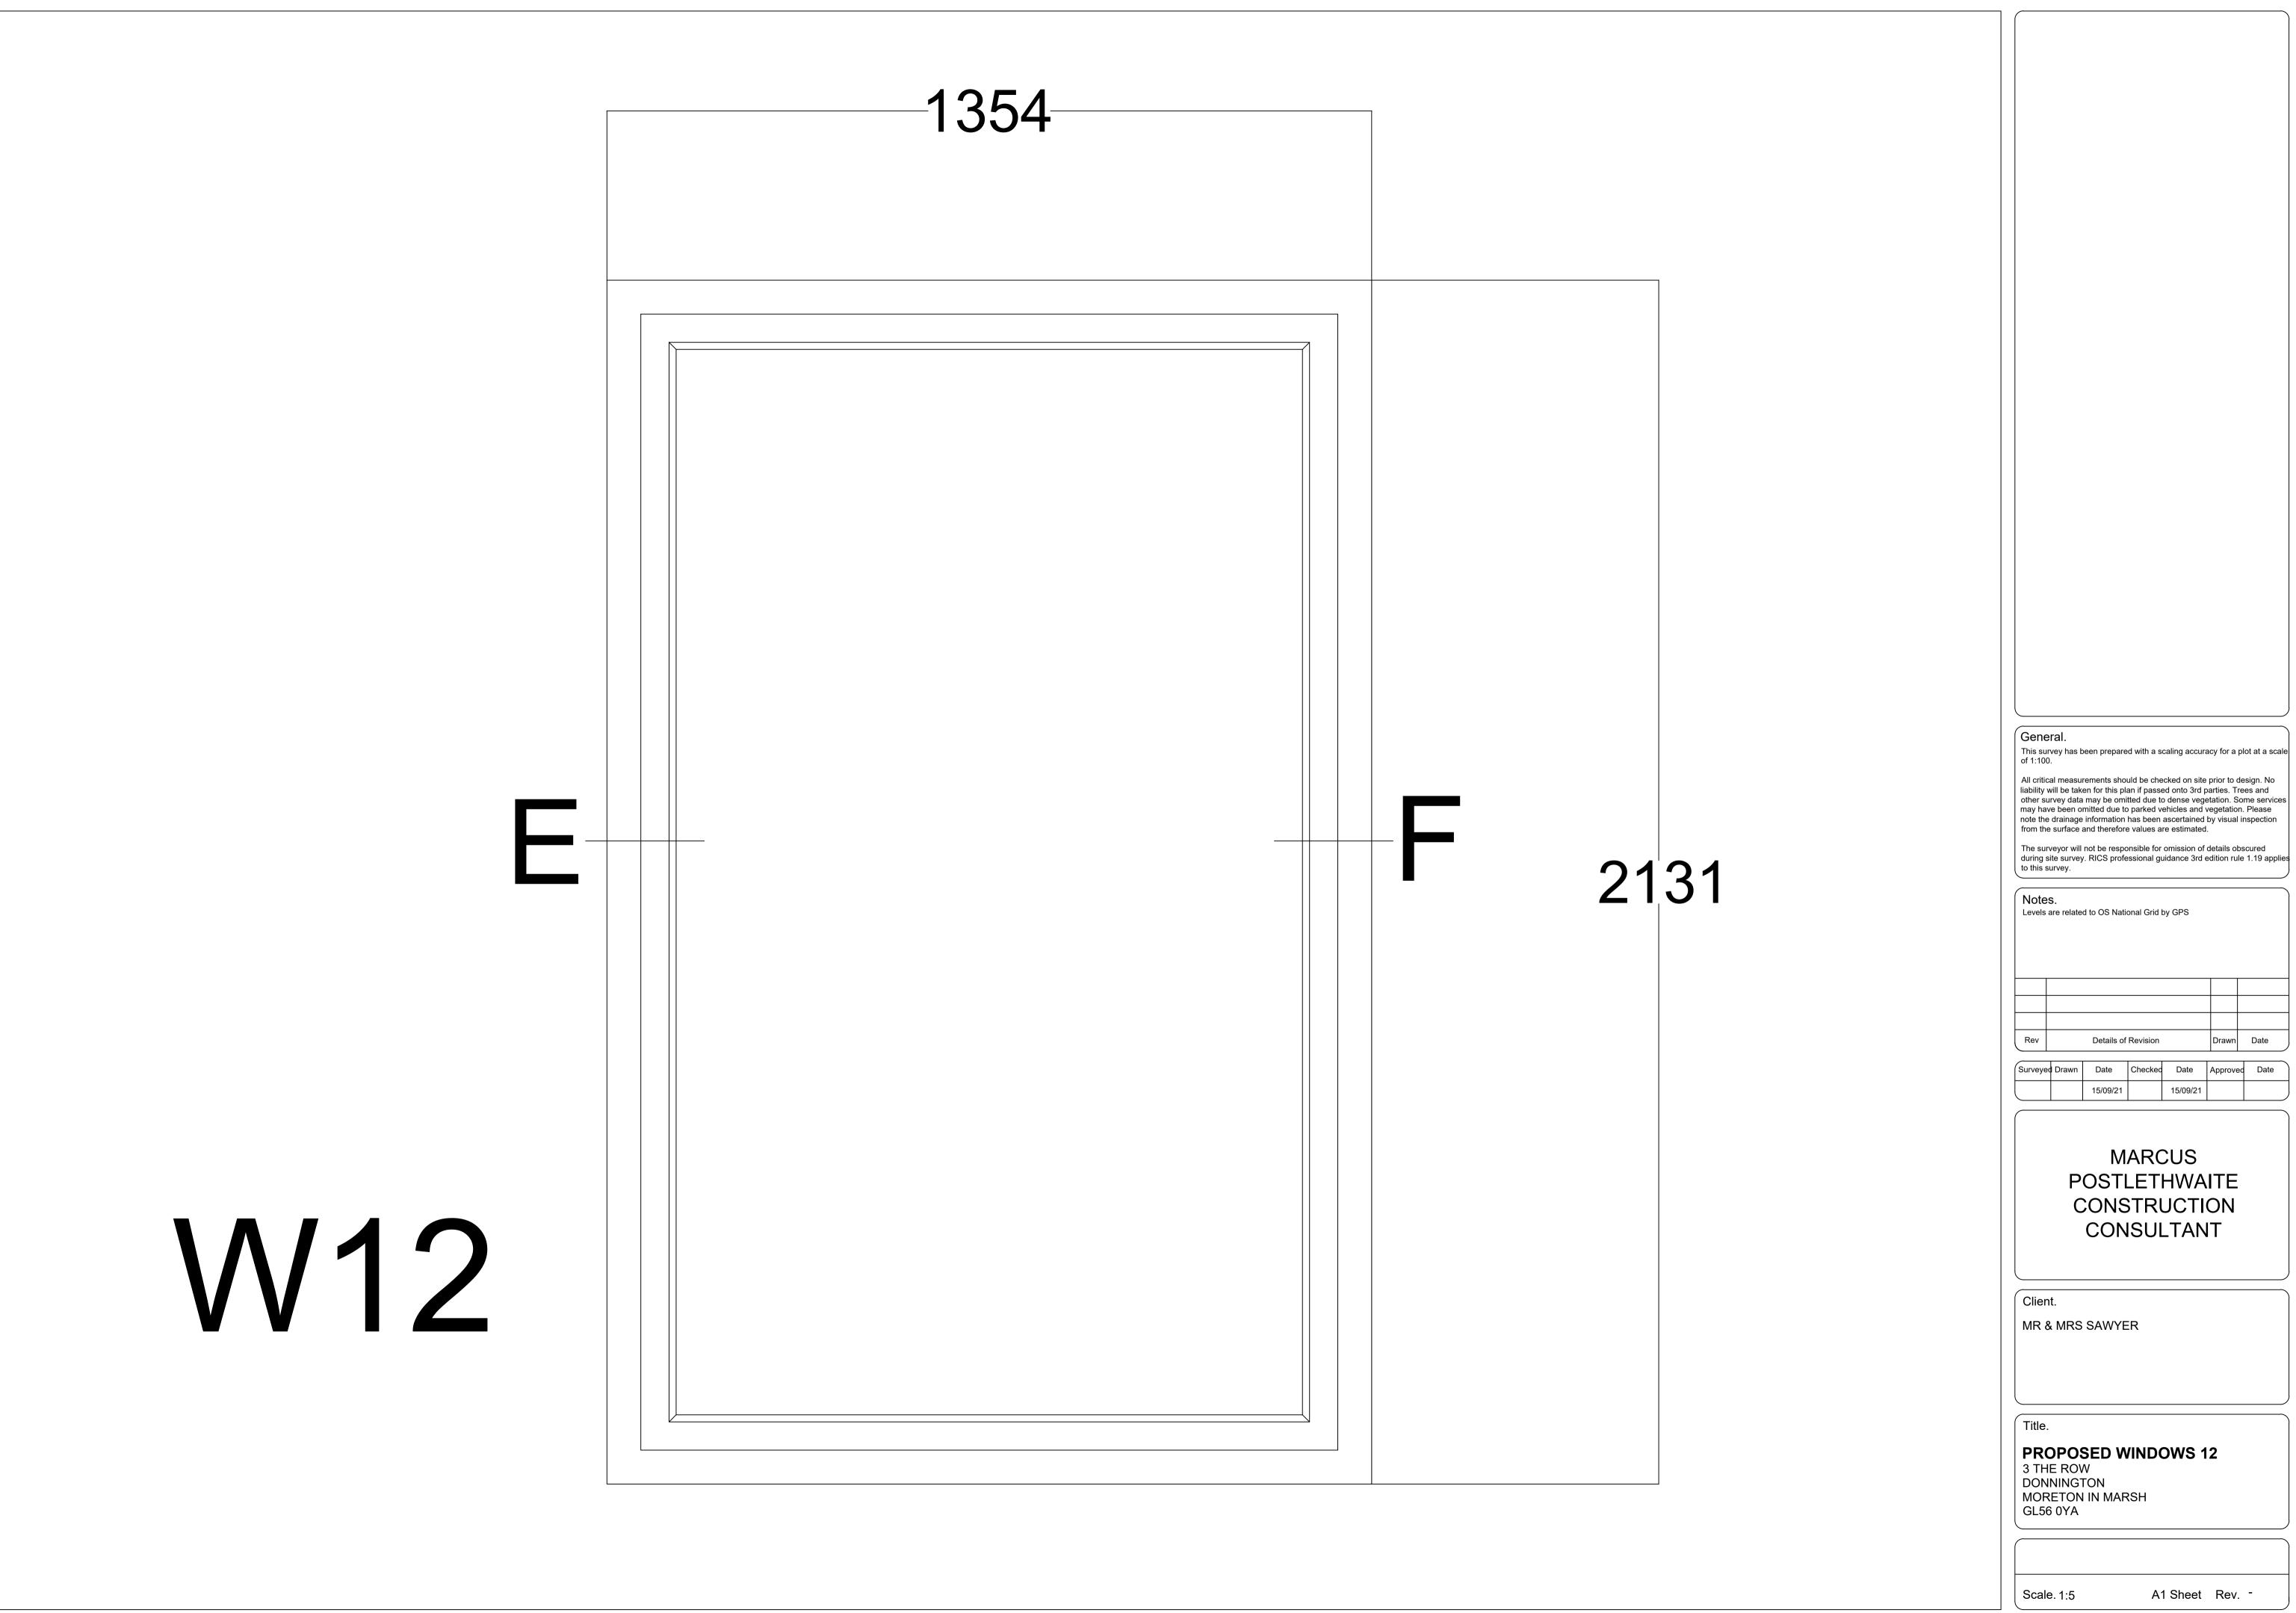

15/09/21

MARCUS POSTLETHWAITE CONSTRUCTION CONSULTANT

PROPOSED WINDOWS 12

A1 Sheet Rev. -