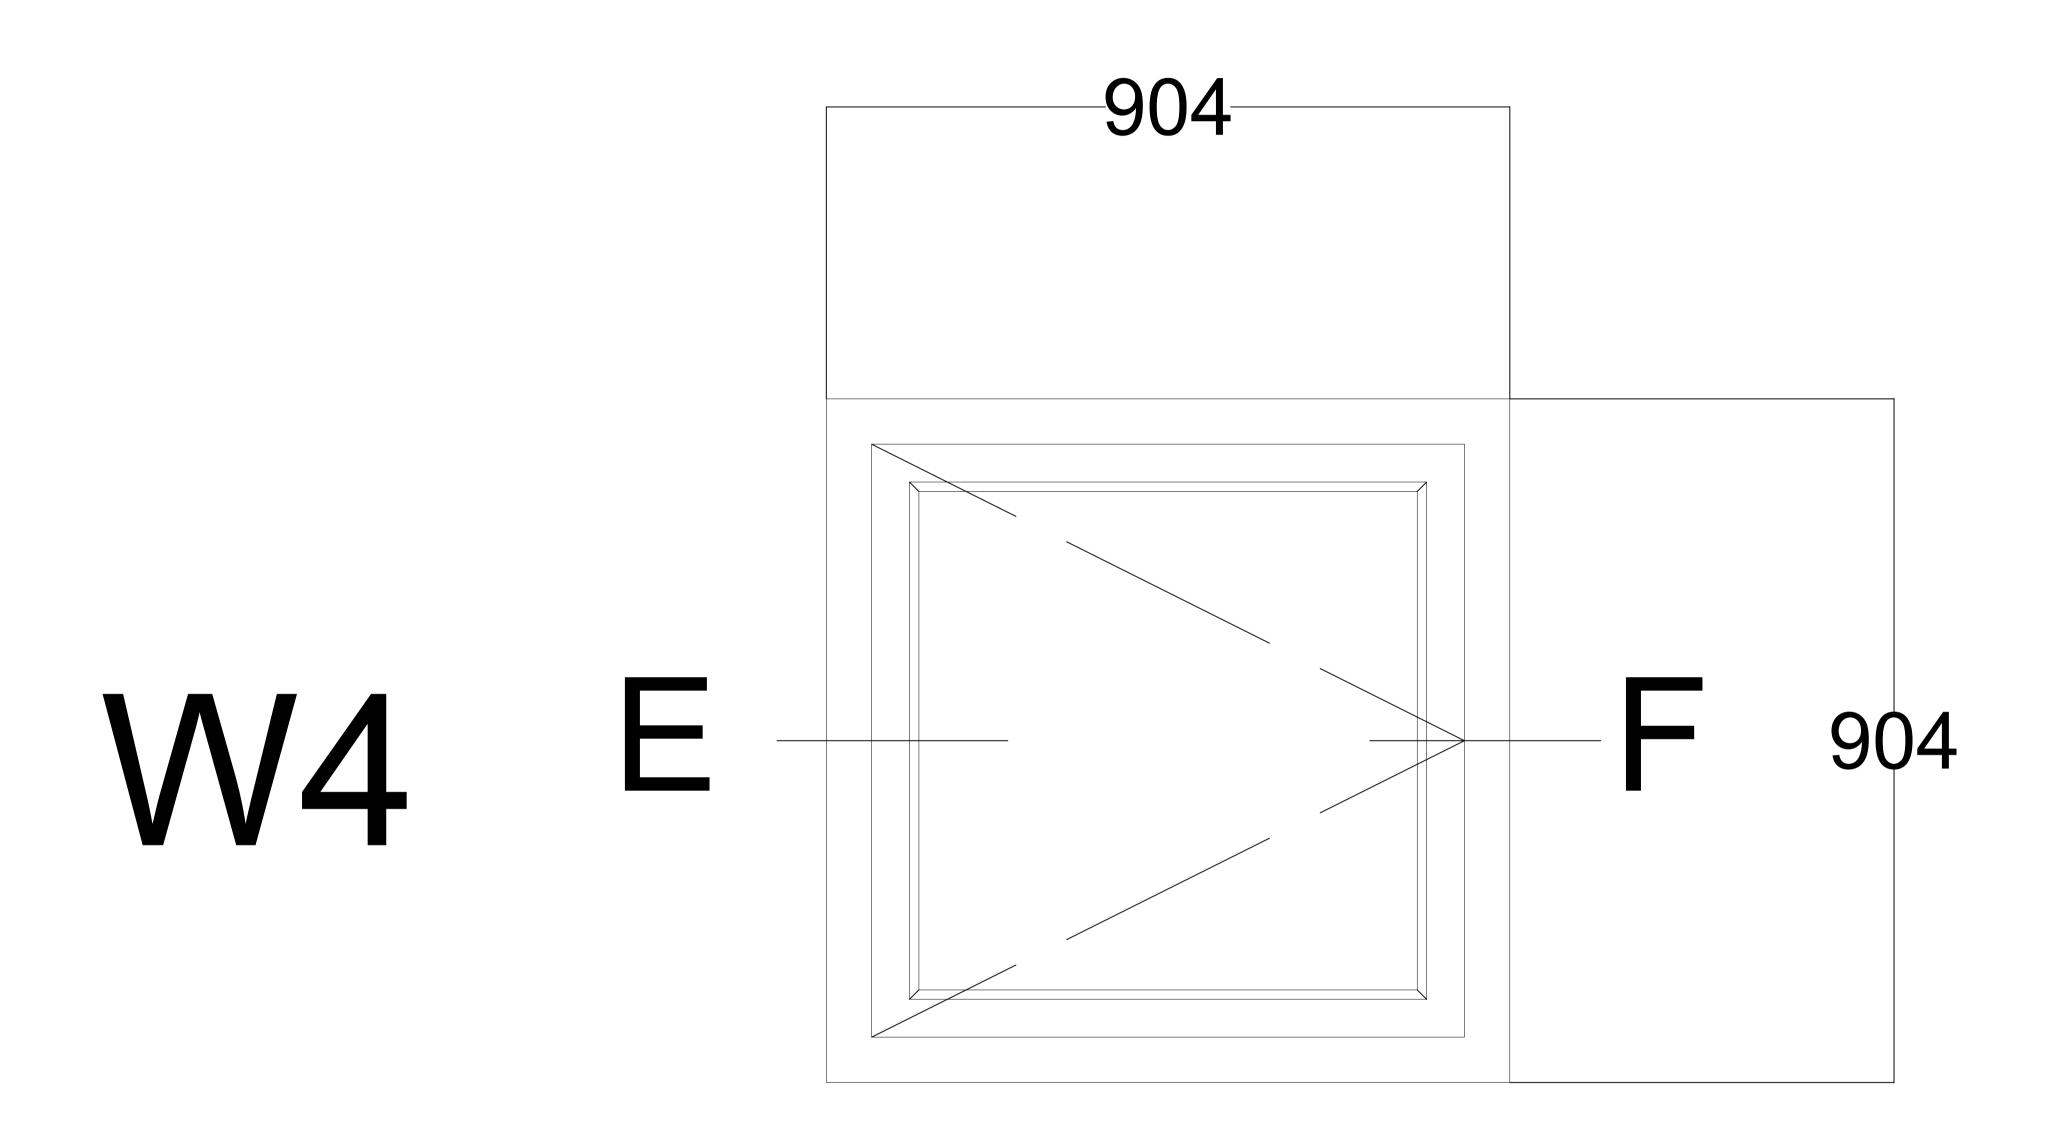

## General.

This survey has been prepared with a scaling accuracy for a plot at a scale of 1:100.

All critical measurements should be checked on site prior to design. No liability will be taken for this plan if passed onto 3rd parties. Trees and other survey data may be omitted due to dense vegetation. Some services may have been omitted due to parked vehicles and vegetation. Please note the drainage information has been ascertained by visual inspection from the surface and therefore values are estimated.

The surveyor will not be responsible for omission of details obscured during site survey. RICS professional guidance 3rd edition rule 1.19 applies to this survey.

Notes.

Levels are related to OS National Grid by GPS

| Rev      | Details of Revision |          |         |