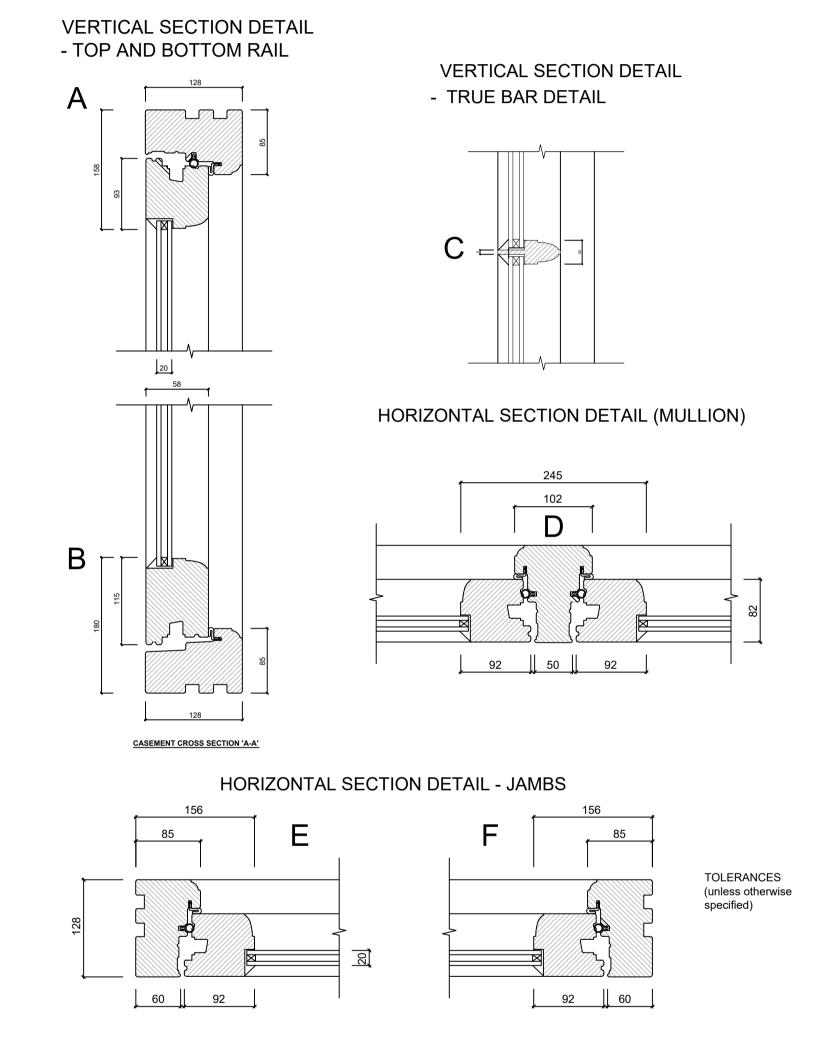

## FLUSH CASEMENT (Ovolo) Narrow Cavity Unit CASEMENT CROSS SECTION

Scale 1:5

General.

This survey has been prepared with a scaling accuracy for a plot at a scale of 1:100.

All critical measurements should be checked on site prior to design. No liability will be taken for this plan if passed onto 3rd parties. Trees and other survey data may be omitted due to dense vegetation. Some services may have been omitted due to parked vehicles and vegetation. Please note the drainage information has been ascertained by visual inspection from the surface and therefore values are estimated.