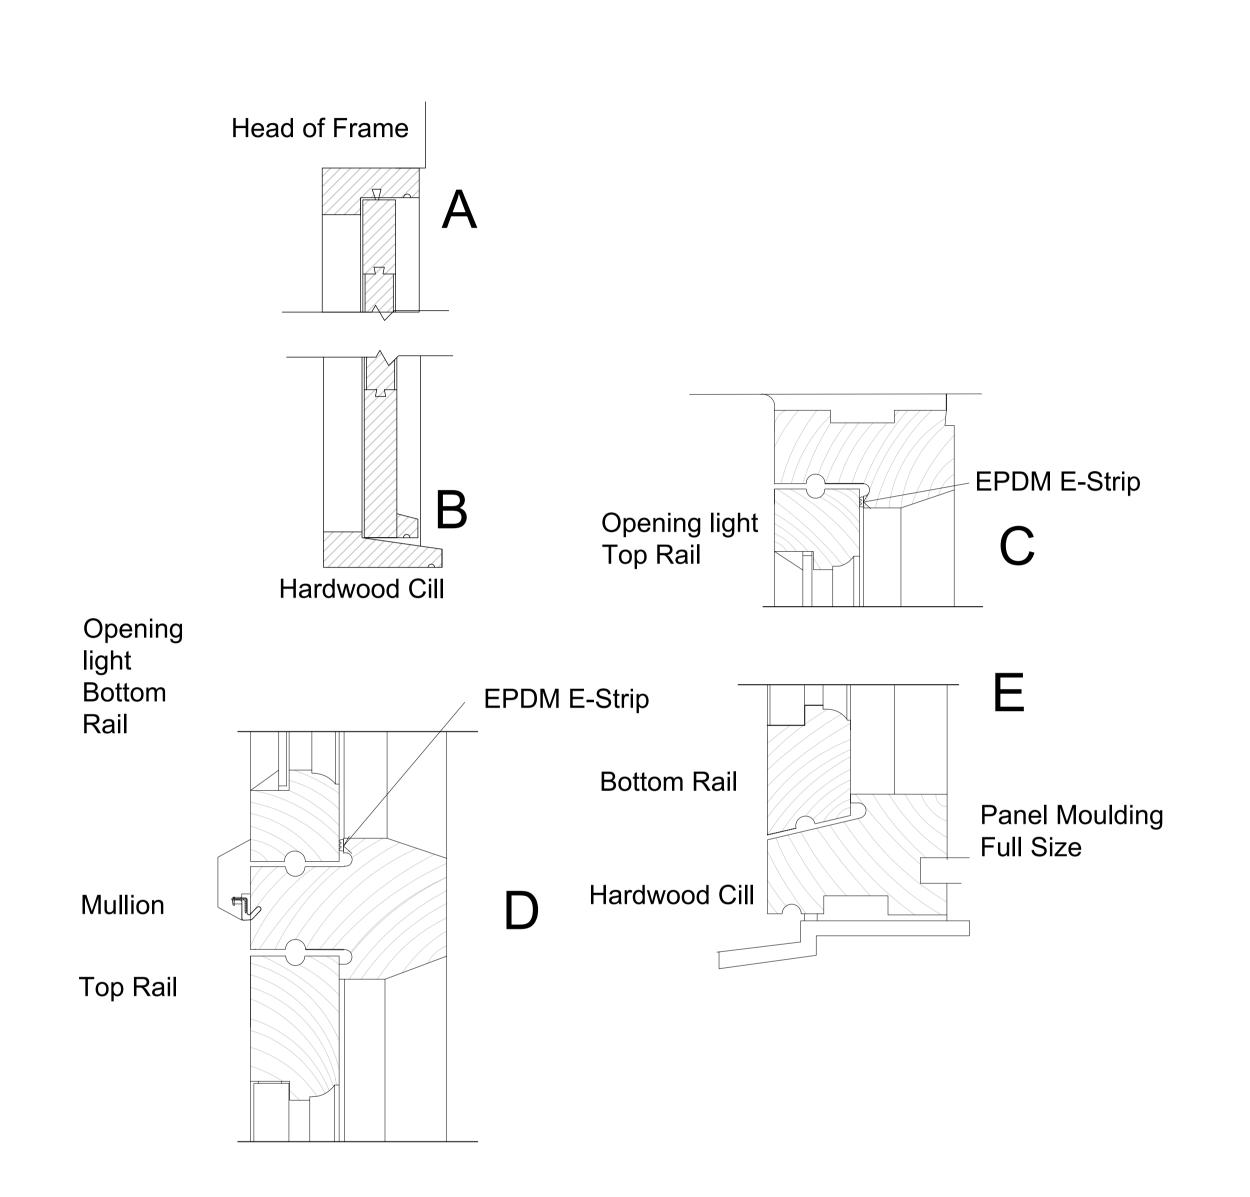

## FLUSH CASEMENT (Ovolo) Narrow Cavity Unit CASEMENT CROSS SECTION

Scale 1:5

General.

This survey has been prepared with a scaling accuracy for a plot at a scale of 1:100.

All critical measurements should be checked on site prior to design. No liability will be taken for this plan if passed onto 3rd parties. Trees and other survey data may be omitted due to dense vegetation. Some services may have been omitted due to parked vehicles and vegetation. Please note the drainage information has been ascertained by visual inspection from the surface and therefore values are estimated.