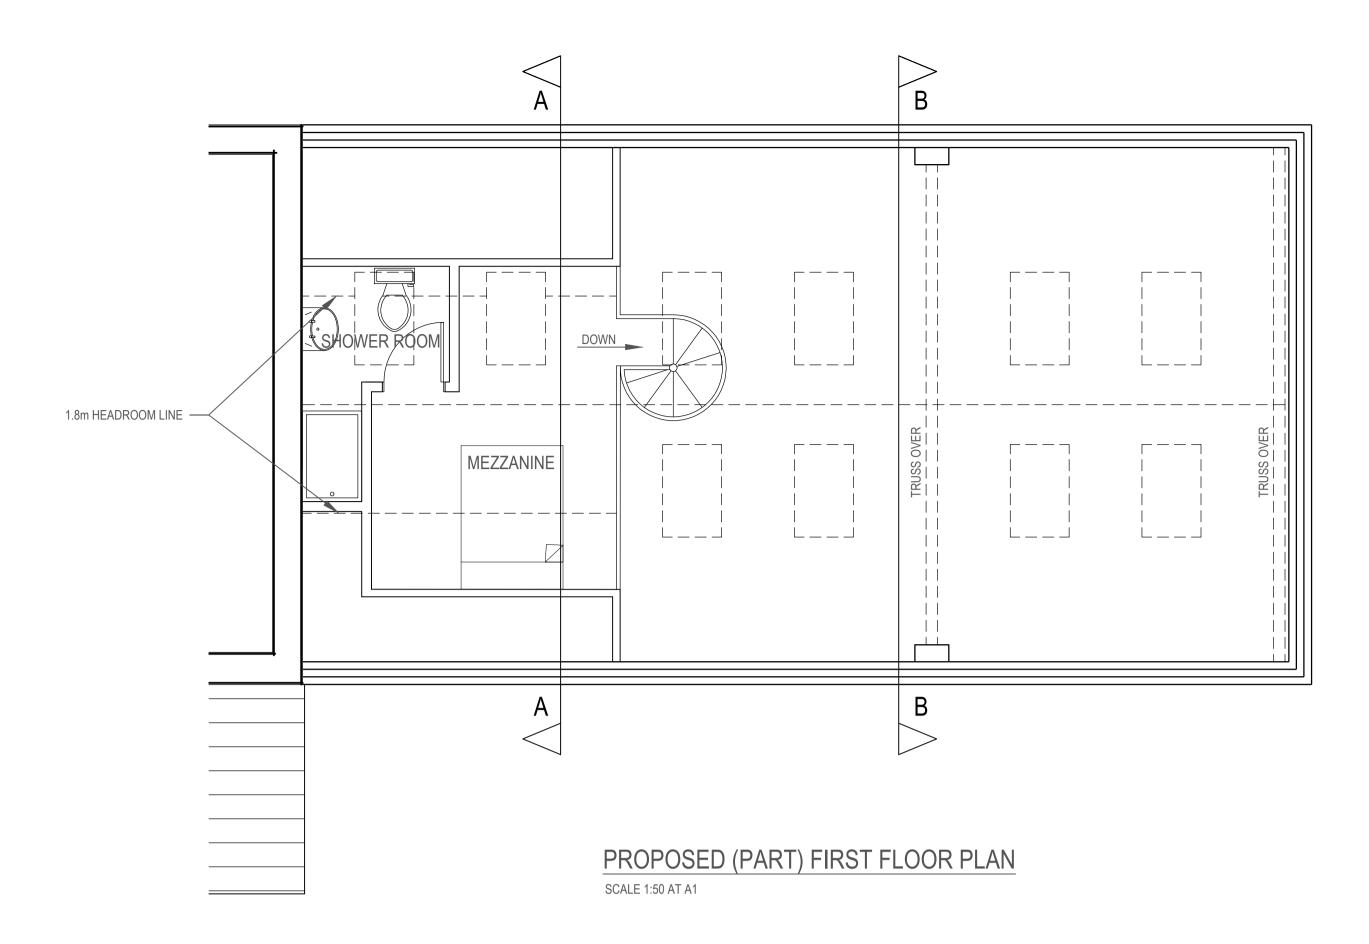

SECTION A-A SCALE 1:50 AT A1

TRUSS

SECTION B-B SCALE 1:50 AT A1

PROPOSED SITE LOCATION PLAN SCALE 1:1250 AT A1

| REV | ISSUE DATE | COMMENT                | BY  |
|-----|------------|------------------------|-----|
| P1  | 30.08.2022 | ISSUED FOR INFORMATION | RJB |
| P2  | 23.09.2022 | DRAWING AMENDED        | RJB |

| PROJECT<br>EAST VIEW FARM, CHURCH ROAD,<br>CLENCHWARTON, NORFOLK, PE34 4EA. | CLIENT<br>MR C. PHELPS |                                                       | DWG No.                                                                                                                                                             | REVISION<br>P2              |
|-----------------------------------------------------------------------------|------------------------|-------------------------------------------------------|---------------------------------------------------------------------------------------------------------------------------------------------------------------------|-----------------------------|
| AWING<br>ROPOSED FLOOR PLANS & SECTIONS<br>PLANNING                         |                        |                                                       |                                                                                                                                                                     |                             |
| - PLANNING<br>- BUILDING REC<br>- STRUCTURAL E<br>- SCAFFOLD DE             |                        | The A<br>Lyng<br>w: ww<br>e: rob(<br>t: 0160<br>In Ho | Duse Design<br>Ashes, Elsing Roa<br>, Norfolk, NR9 5Rl<br>w.in-house-design.co.u<br>@in-house-design.co.u<br>3 558240<br>use Design is a trading<br>ENSON HOWARD LT | R.<br>uk<br>uk<br>g name of |