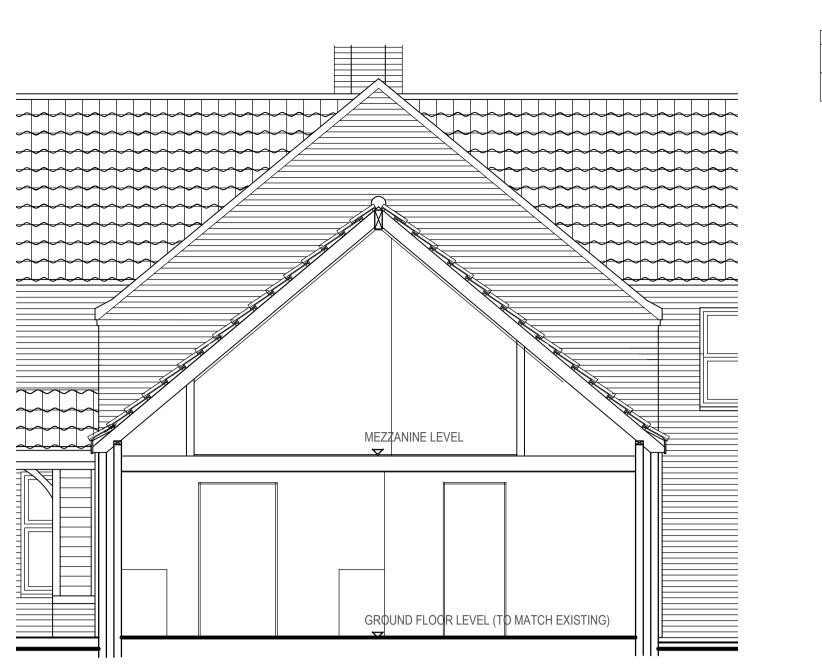

SECTION A-A SCALE 1:50 AT A1

TRUSS

SECTION B-B SCALE 1:50 AT A1

PROPOSED SITE LOCATION PLAN SCALE 1:1250 AT A1

| REV | ISSUE DATE | COMMENT                | BY  |
|-----|------------|------------------------|-----|
| P1  | 30.08.2022 | ISSUED FOR INFORMATION | RJB |
| P2  | 23.09.2022 | DRAWING AMENDED        | RJB |

| PROJECT<br>EAST VIEW FARM, CHURCH ROAD,<br>CLENCHWARTON, NORFOLK, PE34 4EA. | CLIENT<br>MR C. PHELPS |                                                       | DWG No.                                                                                                                                                             | REVISION<br>P2              |
|-----------------------------------------------------------------------------|------------------------|-------------------------------------------------------|---------------------------------------------------------------------------------------------------------------------------------------------------------------------|-----------------------------|
| AWING<br>ROPOSED FLOOR PLANS & SECTIONS<br>PLANNING                         |                        |                                                       |                                                                                                                                                                     |                             |
| - PLANNING<br>- BUILDING REC<br>- STRUCTURAL E<br>- SCAFFOLD DE             |                        | The A<br>Lyng<br>w: ww<br>e: rob(<br>t: 0160<br>In Ho | Duse Design<br>Ashes, Elsing Roa<br>, Norfolk, NR9 5Rl<br>w.in-house-design.co.u<br>@in-house-design.co.u<br>3 558240<br>use Design is a trading<br>ENSON HOWARD LT | R.<br>uk<br>uk<br>g name of |