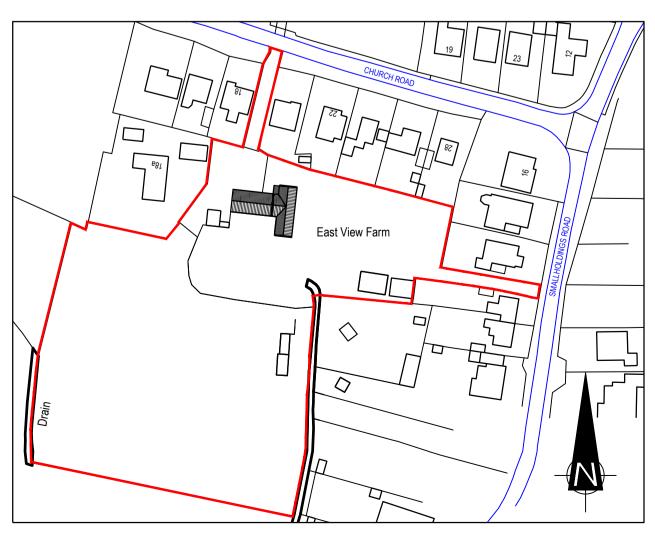

SECTION A-A SCALE 1:50 AT A1

TRUSS

SECTION B-B SCALE 1:50 AT A1

PROPOSED SITE LOCATION PLAN SCALE 1:1250 AT A1

| REV | ISSUE DATE | COMMENT                | BY  |
|-----|------------|------------------------|-----|
| P1  | 30.08.2022 | ISSUED FOR INFORMATION | RJB |
| P2  | 23.09.2022 | DRAWING AMENDED        | RJB |

| PROJECT<br>EAST VIEW FARM, CHURCH ROAD,<br>CLENCHWARTON, NORFOLK, PE34 4EA. | CLIENT<br>MR C. PHELPS |                                                       | DWG No.                                                                                                                                                             | REVISION<br>P2              |
|-----------------------------------------------------------------------------|------------------------|-------------------------------------------------------|---------------------------------------------------------------------------------------------------------------------------------------------------------------------|-----------------------------|
| AWING<br>ROPOSED FLOOR PLANS & SECTIONS<br>PLANNING                         |                        |                                                       |                                                                                                                                                                     |                             |
| - PLANNING<br>- BUILDING REC<br>- STRUCTURAL E<br>- SCAFFOLD DE             |                        | The A<br>Lyng<br>w: ww<br>e: rob(<br>t: 0160<br>In Ho | Duse Design<br>Ashes, Elsing Roa<br>, Norfolk, NR9 5Rl<br>w.in-house-design.co.u<br>@in-house-design.co.u<br>3 558240<br>use Design is a trading<br>ENSON HOWARD LT | R.<br>uk<br>uk<br>g name of |