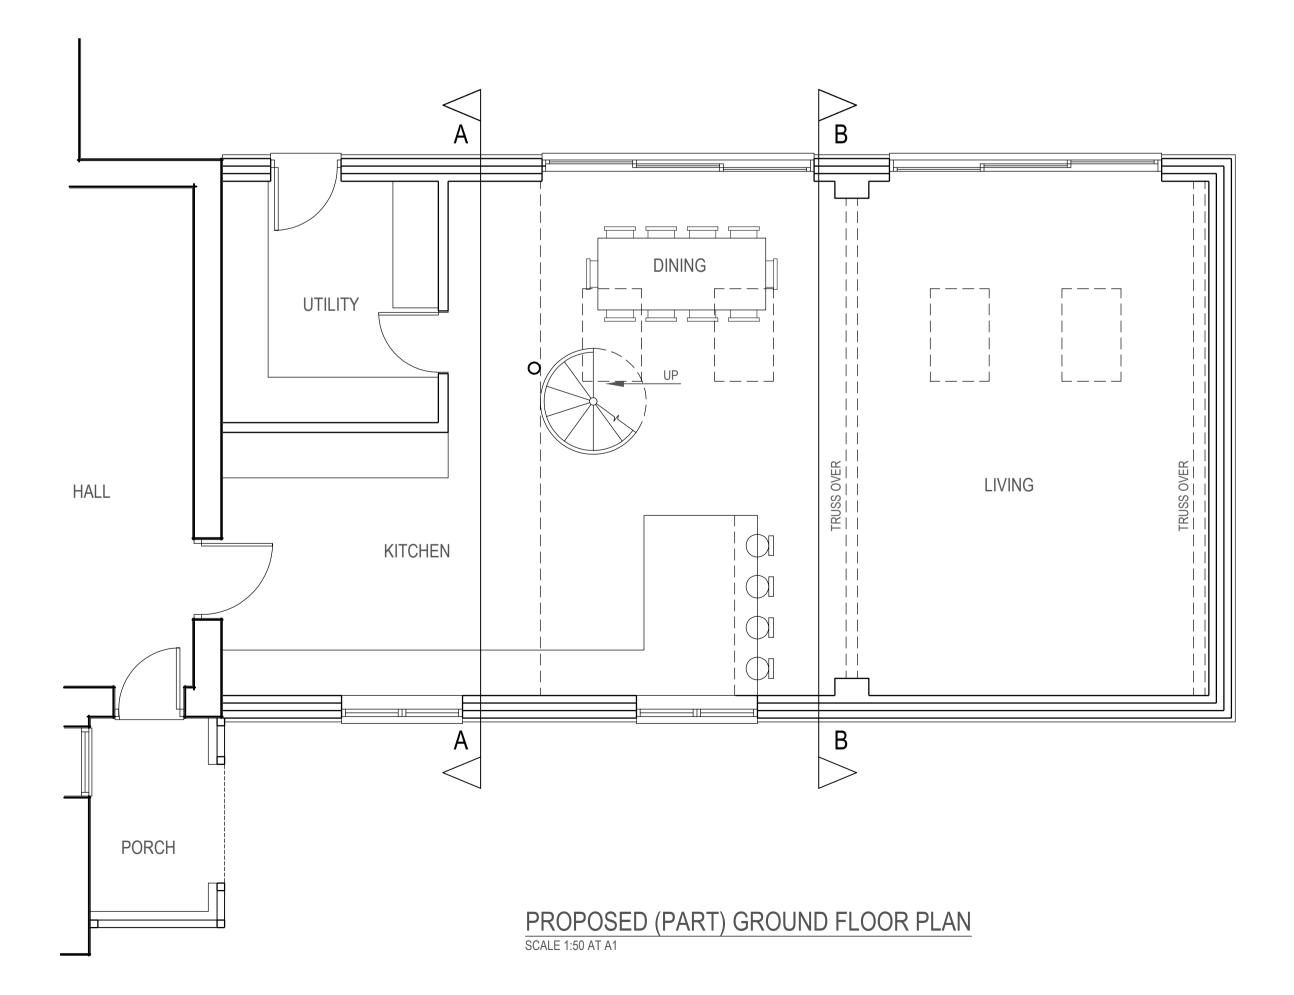

SECTION A-A SCALE 1:50 AT A1

TRUSS

SECTION B-B SCALE 1:50 AT A1

PROPOSED SITE LOCATION PLAN SCALE 1:1250 AT A1

| REV | ISSUE DATE | COMMENT                | BY  |
|-----|------------|------------------------|-----|
| P1  | 30.08.2022 | ISSUED FOR INFORMATION | RJB |
| P2  | 23.09.2022 | DRAWING AMENDED        | RJB |

| PROJECT<br>EAST VIEW FARM, CHURCH ROAD,<br>CLENCHWARTON, NORFOLK, PE34 4EA. | CLIENT<br>MR C. PHELPS |                                                       | DWG No.                                                                                                                                                             | REVISION<br>P2              |
|-----------------------------------------------------------------------------|------------------------|-------------------------------------------------------|---------------------------------------------------------------------------------------------------------------------------------------------------------------------|-----------------------------|
| AWING<br>ROPOSED FLOOR PLANS & SECTIONS<br>PLANNING                         |                        |                                                       |                                                                                                                                                                     |                             |
| - PLANNING<br>- BUILDING REC<br>- STRUCTURAL E<br>- SCAFFOLD DE             |                        | The A<br>Lyng<br>w: ww<br>e: rob(<br>t: 0160<br>In Ho | Duse Design<br>Ashes, Elsing Roa<br>, Norfolk, NR9 5Rl<br>w.in-house-design.co.u<br>@in-house-design.co.u<br>3 558240<br>use Design is a trading<br>ENSON HOWARD LT | R.<br>uk<br>uk<br>g name of |