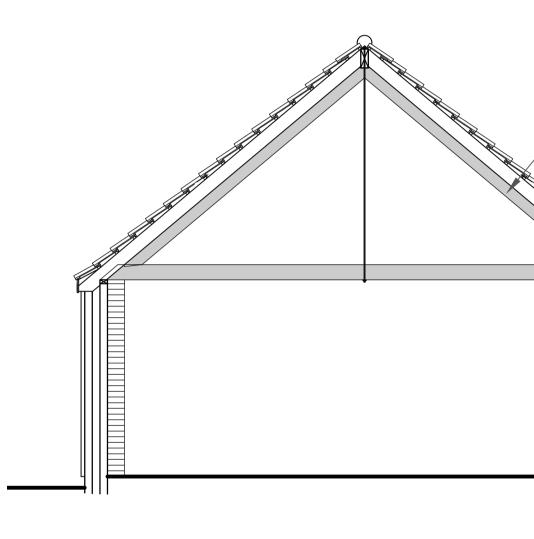

SECTION A-A SCALE 1:50 AT A1

TRUSS

SECTION B-B SCALE 1:50 AT A1

PROPOSED SITE LOCATION PLAN SCALE 1:1250 AT A1

| REV | ISSUE DATE | COMMENT                | BY  |
|-----|------------|------------------------|-----|
| P1  | 30.08.2022 | ISSUED FOR INFORMATION | RJB |
| P2  | 23.09.2022 | DRAWING AMENDED        | RJB |

| PROJECT<br>EAST VIEW FARM, CHURCH ROAD,<br>CLENCHWARTON, NORFOLK, PE34 4EA. | CLIENT<br>MR C. PHELPS |                                                       | DWG No.                                                                                                                                                             | REVISION<br>P2              |
|-----------------------------------------------------------------------------|------------------------|-------------------------------------------------------|---------------------------------------------------------------------------------------------------------------------------------------------------------------------|-----------------------------|
| AWING<br>ROPOSED FLOOR PLANS & SECTIONS<br>PLANNING                         |                        |                                                       |                                                                                                                                                                     |                             |
| - PLANNING<br>- BUILDING REC<br>- STRUCTURAL E<br>- SCAFFOLD DE             |                        | The A<br>Lyng<br>w: ww<br>e: rob(<br>t: 0160<br>In Ho | Duse Design<br>Ashes, Elsing Roa<br>, Norfolk, NR9 5Rl<br>w.in-house-design.co.u<br>@in-house-design.co.u<br>3 558240<br>use Design is a trading<br>ENSON HOWARD LT | R.<br>uk<br>uk<br>g name of |