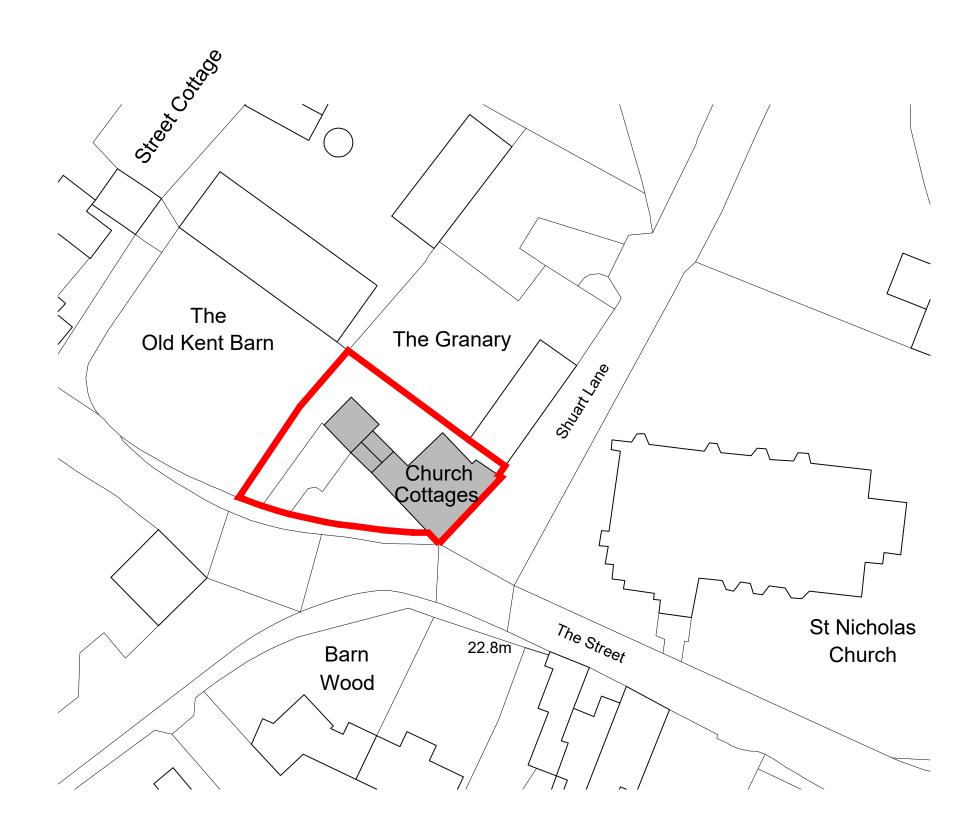

## Church Cottages Shuart Lane St Nicholas at Wade CT7 0NG

Drawing Description

Existing Block Plan

| Scale         | Drawn by   |
|---------------|------------|
| 1:500 @ A3    | тс         |
| Date          | Checked by |
| February 2022 | JF         |