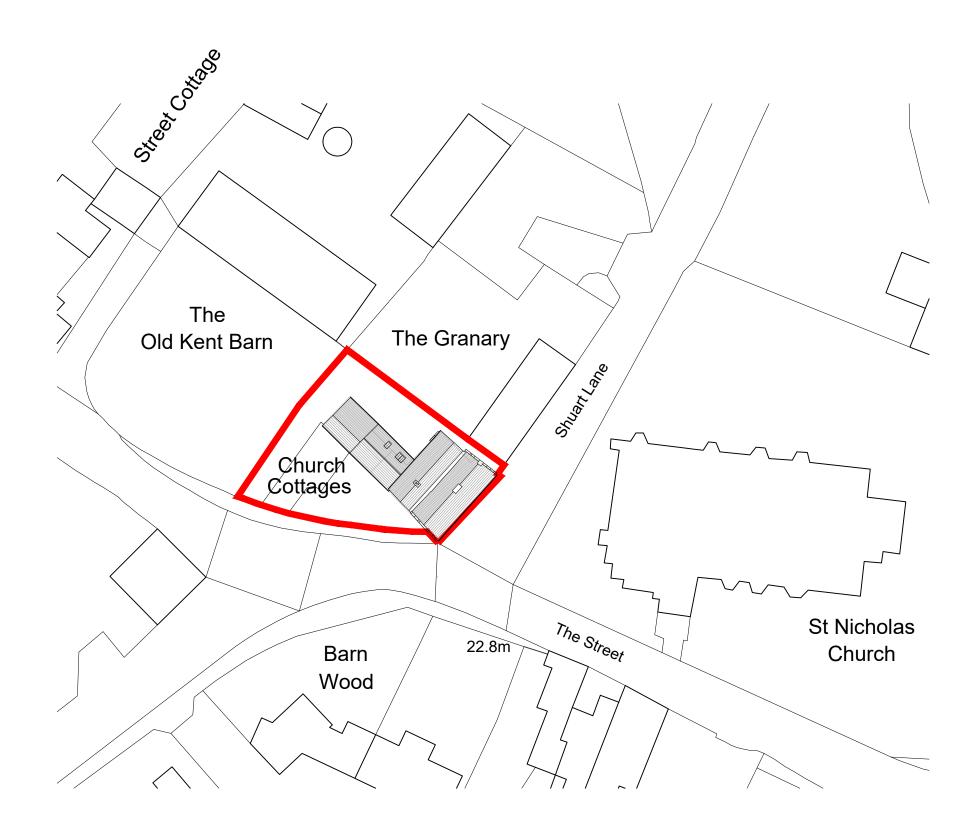

## Church Cottages Shuart Lane St Nicholas at Wade CT7 0NG

Drawing Description

Proposed Block Plan

| Scale      | Drawn by   |
|------------|------------|
| 1:500 @ A3 | TC         |
| Date       | Checked by |
| July 2022  | JF         |