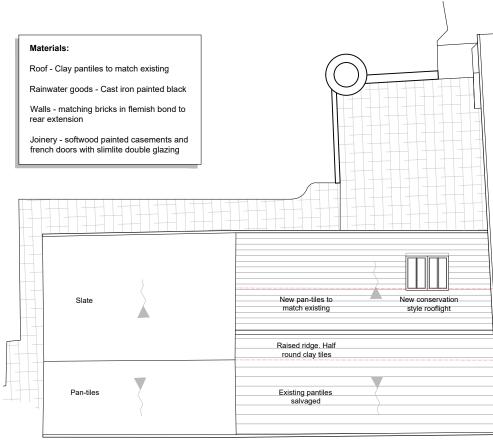

Proposed Ground Floor Plan Scale 1:100 @ A3

Proposed North West Elevation and Section AA Scale 1:100 @ A3

Proposed Roof Plan Scale 1:100 @ A3

Proposed South West Elevation (Front) Scale 1:100 @ A3

NOTES:

0,00