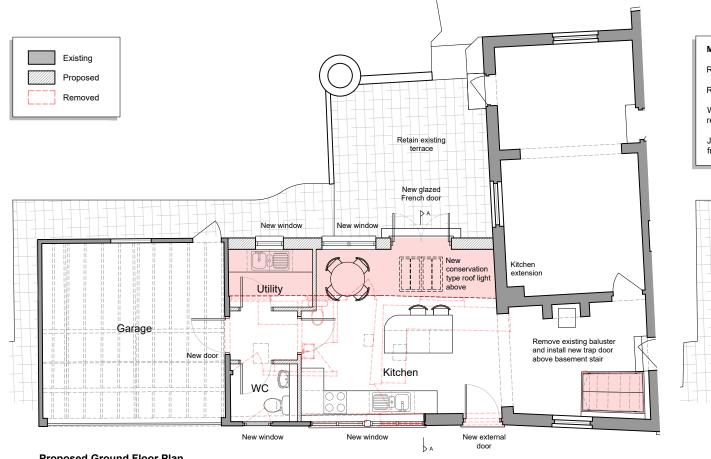

Proposed Ground Floor Plan Scale 1:100 @ A3

Proposed North West Elevation and Section AA Scale 1:100 @ A3

Proposed Roof Plan Scale 1:100 @ A3

Proposed South West Elevation (Front) Scale 1:100 @ A3

NOTES:

0,00