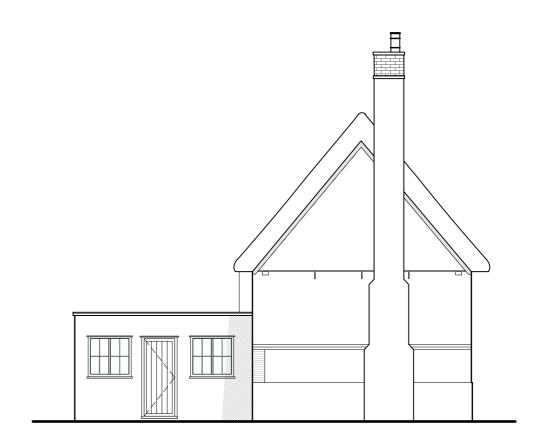

### Woodlands, Brundish

Orawing Title:

#### Elevations as Proposed

| Scale:      |    | Drawn By:       | Date:     |
|-------------|----|-----------------|-----------|
| 1:100 @     | A2 | LA              | Sept 2022 |
| Job Number: |    | Drawing Number: | Status:   |
| 6808        |    | 01              | Existing  |