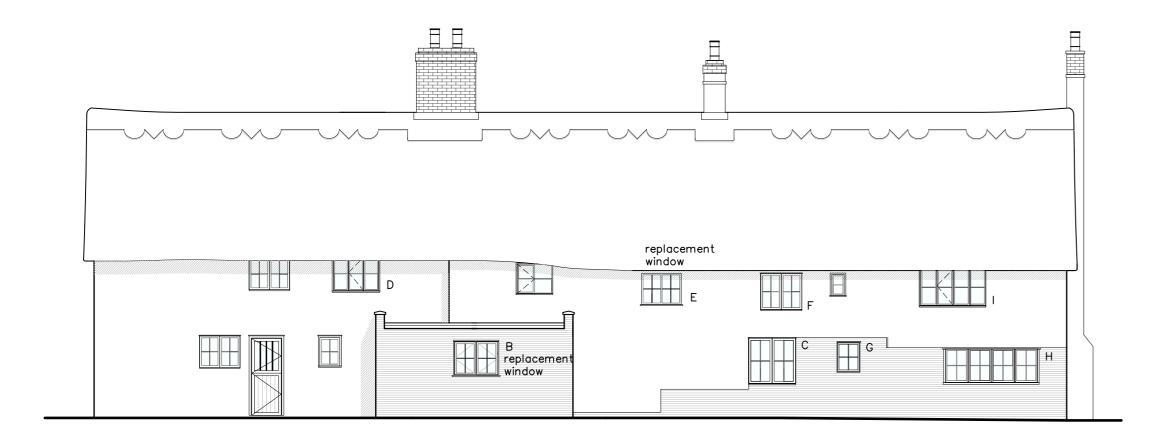

### Woodlands, Brundish

Orawing Title:

#### Elevations as Proposed

| Scale:      |    | Drawn By:       | Date:     |
|-------------|----|-----------------|-----------|
| 1:100 @     | A2 | LA              | Sept 2022 |
| Job Number: |    | Drawing Number: | Status:   |
| 6808        |    | 01              | Existing  |