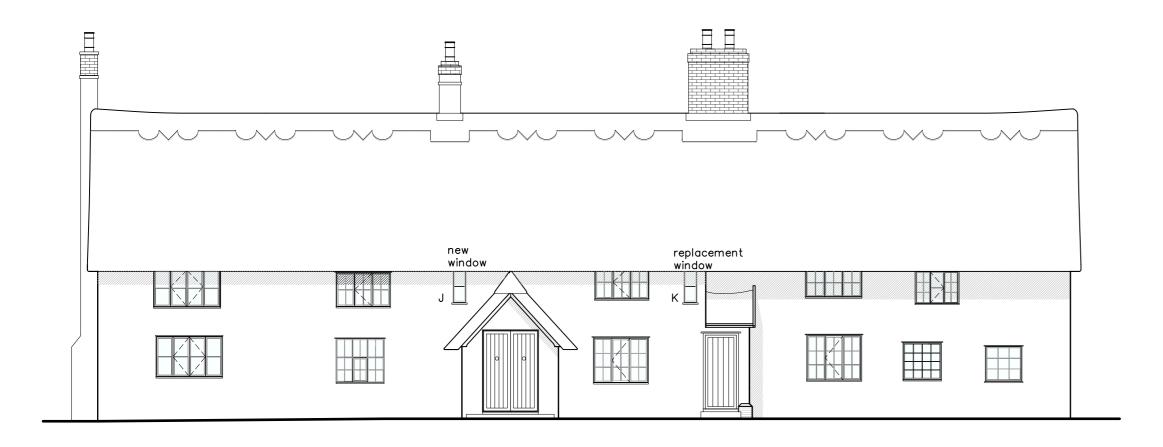

### Woodlands, Brundish

Orawing Title:

#### Elevations as Proposed

| Scale:      |    | Drawn By:       | Date:     |
|-------------|----|-----------------|-----------|
| 1:100 @     | A2 | LA              | Sept 2022 |
| Job Number: |    | Drawing Number: | Status:   |
| 6808        |    | 01              | Existing  |