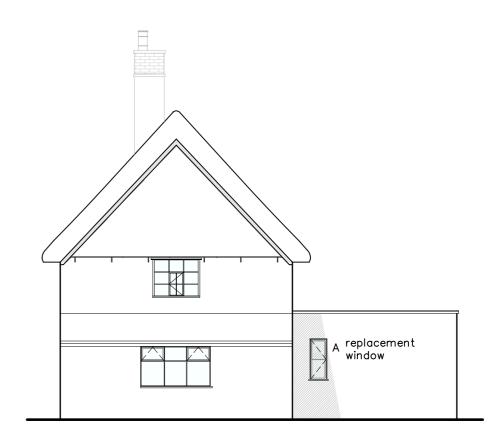

### Woodlands, Brundish

Orawing Title:

#### Elevations as Proposed

| Scale:      |    | Drawn By:       | Date:     |
|-------------|----|-----------------|-----------|
| 1:100 @     | A2 | LA              | Sept 2022 |
| Job Number: |    | Drawing Number: | Status:   |
| 6808        |    | 01              | Existing  |