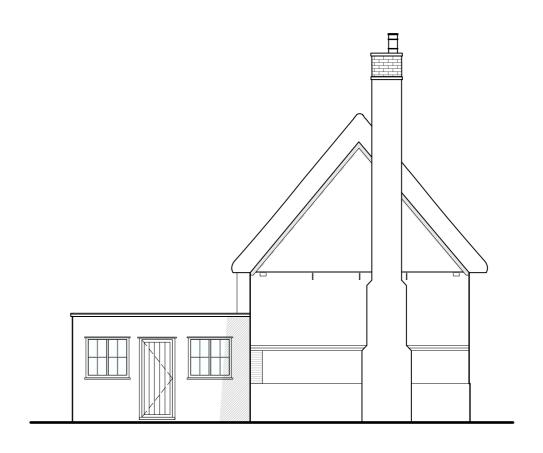

#### Woodlands, Brundish

Orawing Title:

### Elevations as Existing

| Scale:      |    | Drawn By:       | Date:     |
|-------------|----|-----------------|-----------|
| 1:100 @     | A2 | LA              | Sept 2022 |
| Job Number: |    | Drawing Number: | Status:   |
| 6808        |    | 01              | Existing  |