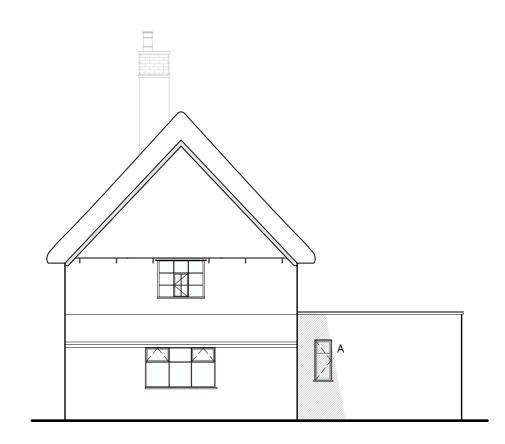

#### Woodlands, Brundish

Orawing Title:

### Elevations as Existing

| Scale:      |    | Drawn By:       | Date:     |
|-------------|----|-----------------|-----------|
| 1:100 @     | A2 | LA              | Sept 2022 |
| Job Number: |    | Drawing Number: | Status:   |
| 6808        |    | 01              | Existing  |