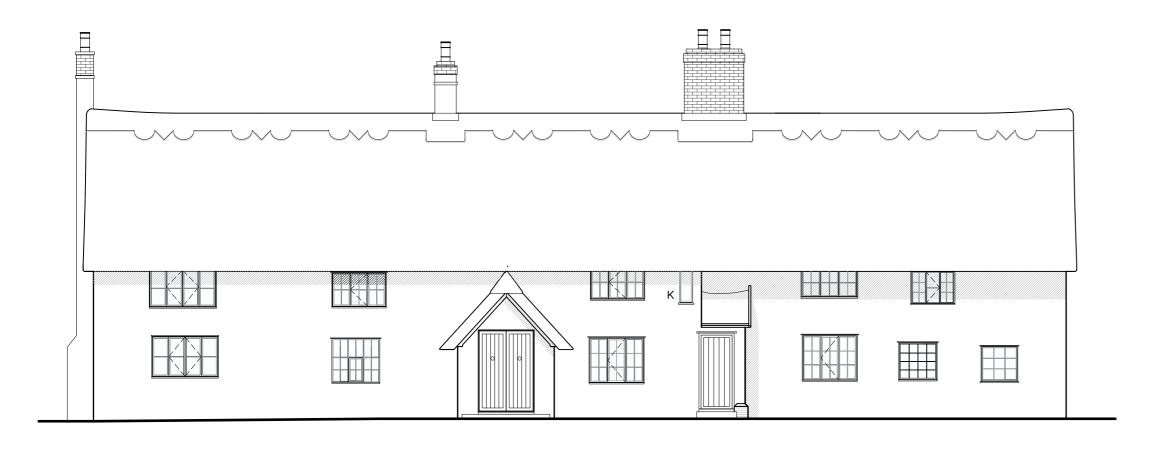

#### Woodlands, Brundish

Orawing Title:

### Elevations as Existing

| Scale:      |    | Drawn By:       | Date:     |
|-------------|----|-----------------|-----------|
| 1:100 @     | A2 | LA              | Sept 2022 |
| Job Number: |    | Drawing Number: | Status:   |
| 6808        |    | 01              | Existing  |