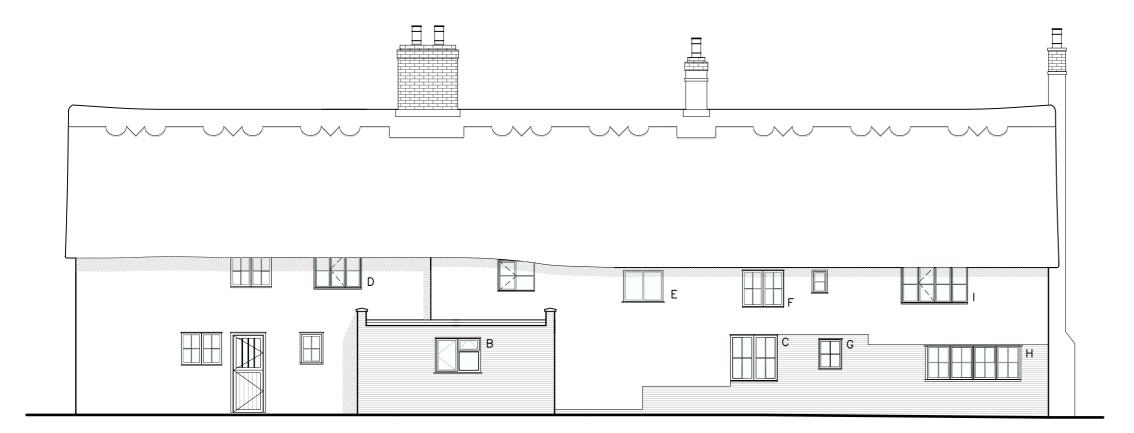

#### Woodlands, Brundish

Orawing Title:

### Elevations as Existing

| Scale:      |    | Drawn By:       | Date:     |
|-------------|----|-----------------|-----------|
| 1:100 @     | A2 | LA              | Sept 2022 |
| Job Number: |    | Drawing Number: | Status:   |
| 6808        |    | 01              | Existing  |