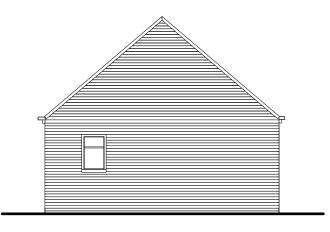

## Materials

Roof

Concrete plain roof tiles with pvcu soffits, fascias, guttering and downpipes.

Walle

Painted render brickwork and clay facing brickwork.

Windows and Doors

White pvcu double-glazed casement windows.



FLOOR PLAN



**ROOF PLAN** 

Existing Annexe - to be demolished. Refer to Schedule of Accomodation drawing- Building F

0m 5m

## Materials

Concrete plain roof tiles with pvcu soffits, fascias, guttering and downpipes.

Painted render brickwork and clay facing brickwork.

Windows and Doors White pvcu double-glazed casement windows.





SIDE/WEST ELEVATION





**REAR/NORTH ELEVATION**