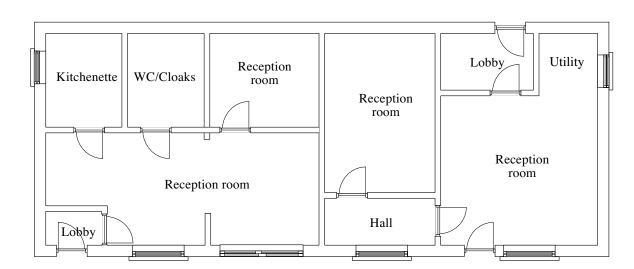

FLOOR PLAN

**ROOF PLAN** 

Existing Annexe - to be demolished. Refer to Schedule of Accomodation drawing- Building F

0m 5m