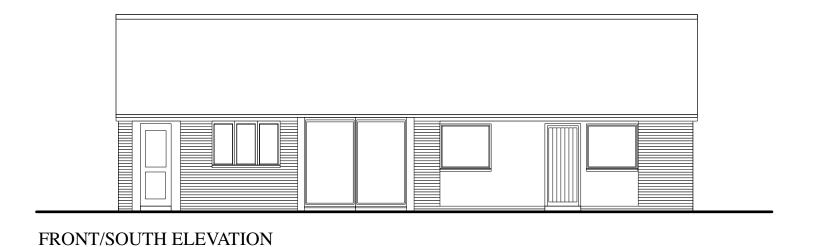

## Materials

Roof

Concrete plain roof tiles with pvcu soffits, fascias, guttering and downpipes.

Walle

Painted render brickwork and clay facing brickwork.

Windows and Doors

White pvcu double-glazed casement windows.



FLOOR PLAN



**ROOF PLAN** 

Existing Annexe - to be demolished. Refer to Schedule of Accomodation drawing- Building F

0m 5m

## Materials

Concrete plain roof tiles with pvcu soffits, fascias, guttering and downpipes.

Painted render brickwork and clay facing brickwork.

Windows and Doors White pvcu double-glazed casement windows.





SIDE/WEST ELEVATION





**REAR/NORTH ELEVATION**