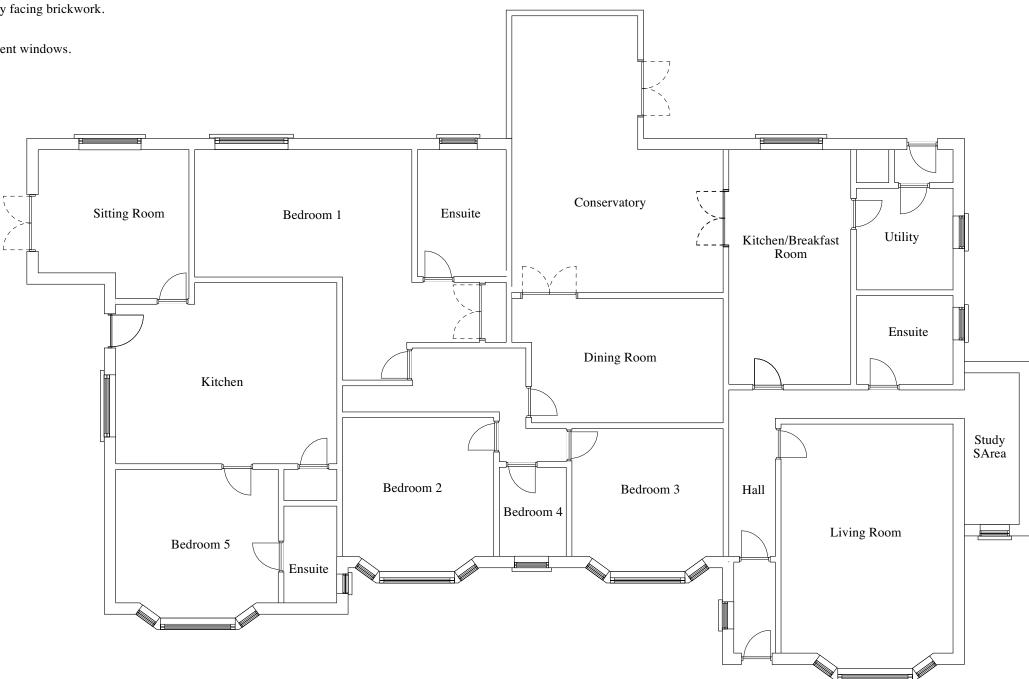

Existing Bungalow - to be retained. Refer to Schedule of Accomodation drawing- Building A.

Drwg No 418.P.26 September 2022

Om 5m

**Existing materials** 

Drwg No 418.P.27 September 2022

Concrete roman roof tiles with pvcu soffits, fascias, guttering and downpipes.