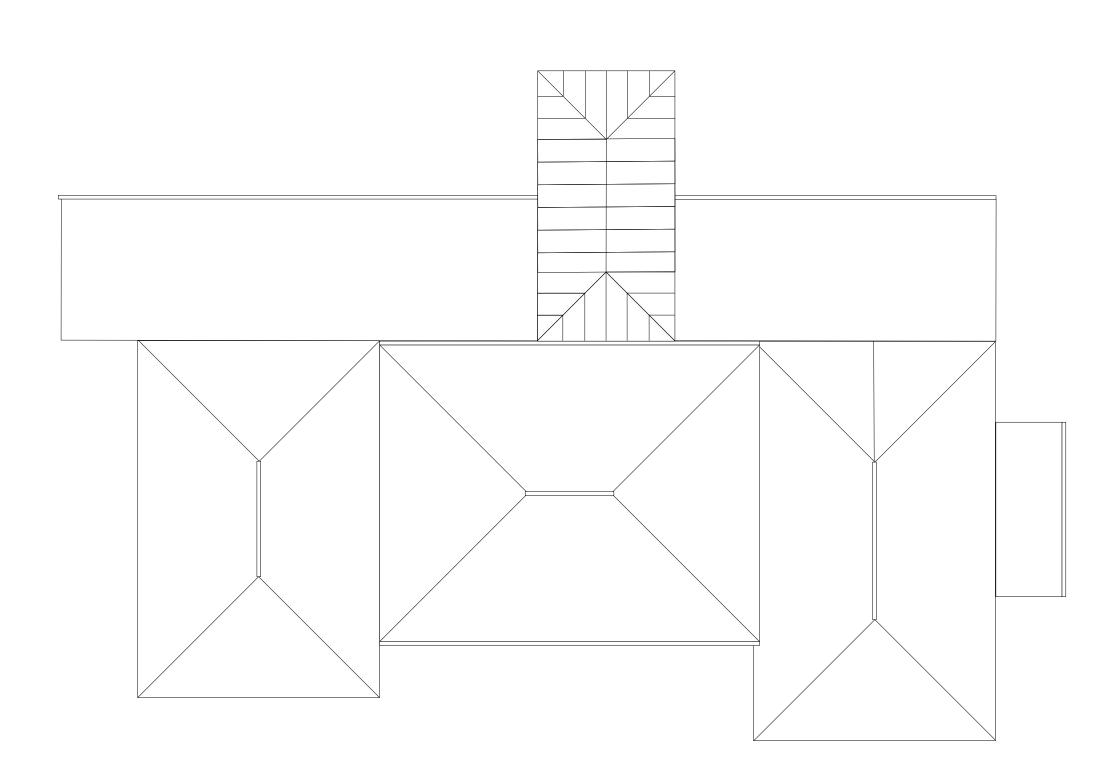

### **Existing materials**

Roof

Concrete roman roof tiles with pvcu soffits, fascias, guttering and downpipes.

Walls

Painted render brickwork and clay facing brickwork.

Windows and Doors White pvcu double-glazed casement windows.



Existing Bungalow - to be retained. Refer to Schedule of Accomodation drawing- Building A.



Drwg No 418.P.26 September 2022





Om 5m

**Existing materials** 

Drwg No 418.P.27 September 2022

Concrete roman roof tiles with pvcu soffits, fascias, guttering and downpipes.

Painted render brickwork and clay facing brickwork.

Windows and Doors White pvcu double-glazed casement windows.



FRONT/SOUTH ELEVATION



REAR/NORTH ELEVATION



## **Existing materials**

Roof Concrete roman roof tiles with pvcu soffits, fascias, guttering and downpipes.

Copyright OPUS Architecture and Design 2021

Walls Painted render brickwork and clay facing brickwork.

Windows and Doors White pvcu double-glazed casement windows.



# SIDE/WEST ELEVATION



SIDE/EAST ELEVATION