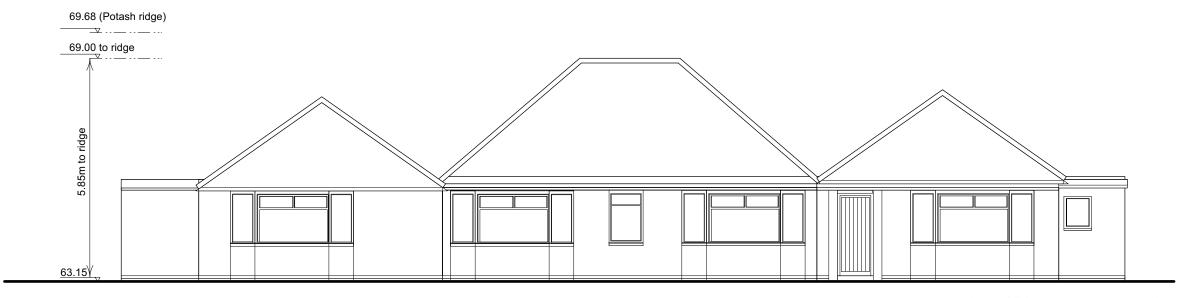

### **Existing materials**

Roof

Concrete roman roof tiles with pvcu soffits, fascias, guttering and downpipes.

Walls

Painted render brickwork and clay facing brickwork.

Windows and Doors White pvcu double-glazed casement windows.

Painted render brickwork and clay facing brickwork.

Windows and Doors White pvcu double-glazed casement windows.

FRONT/SOUTH ELEVATION

REAR/NORTH ELEVATION

## **Existing materials**

Roof Concrete roman roof tiles with pvcu soffits, fascias, guttering and downpipes.

Copyright OPUS Architecture and Design 2021

Walls Painted render brickwork and clay facing brickwork.

Windows and Doors White pvcu double-glazed casement windows.