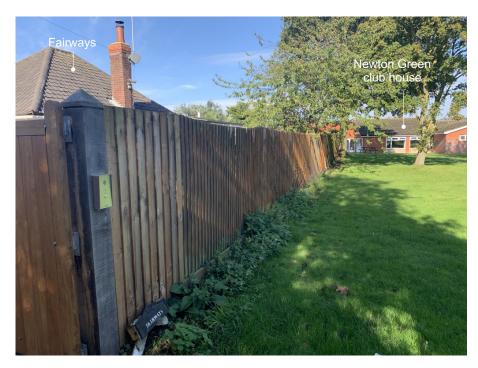

## PHOTOGRAPHIC PLATES: PLATES 1, 2, 3 and 4

Plate 1: View looking north-east along site boundary with Fairways and the Newton Green Golf Club from the entrance gates to Fairways.

Plate 2: Looking north showing the eastern site boundary between Fairways and the golf club car park and access road.