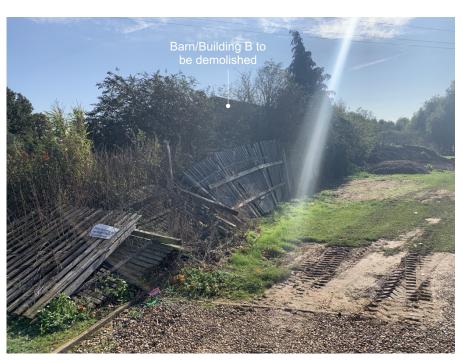

Plate 3: Looking south showing the eastern site boundary between Fairways and the golf club car park and access road. Building B, the Barn to be retained is indicated.

Plate 4: Looking east showing the southern site boundary between Fairways and the golf club. Building B, the Barn to be retained is indicated in the background.