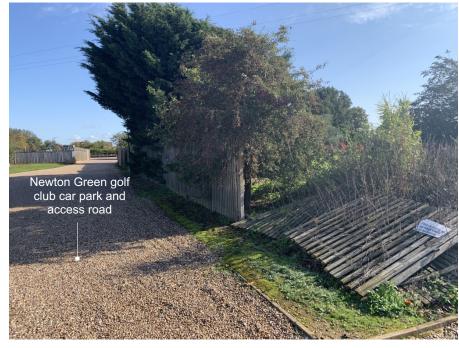

## PHOTOGRAPHIC PLATES: PLATES 1, 2, 3 and 4

Plate 1: View looking north-east along site boundary with Fairways and the Newton Green Golf Club from the entrance gates to Fairways.

Plate 2: Looking north showing the eastern site boundary between Fairways and the golf club car park and access road.