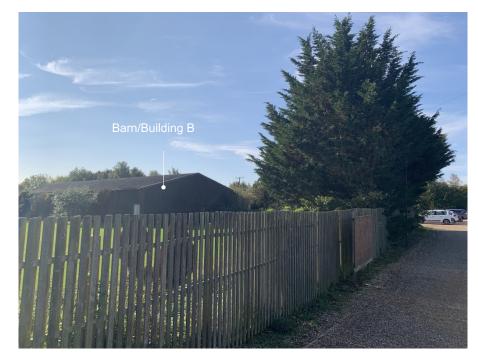

Plate 3: Looking south showing the eastern site boundary between Fairways and the golf club car park and access road. Building B, the Barn to be retained is indicated.

Plate 4: Looking east showing the southern site boundary between Fairways and the golf club. Building B, the Barn to be retained is indicated in the background.