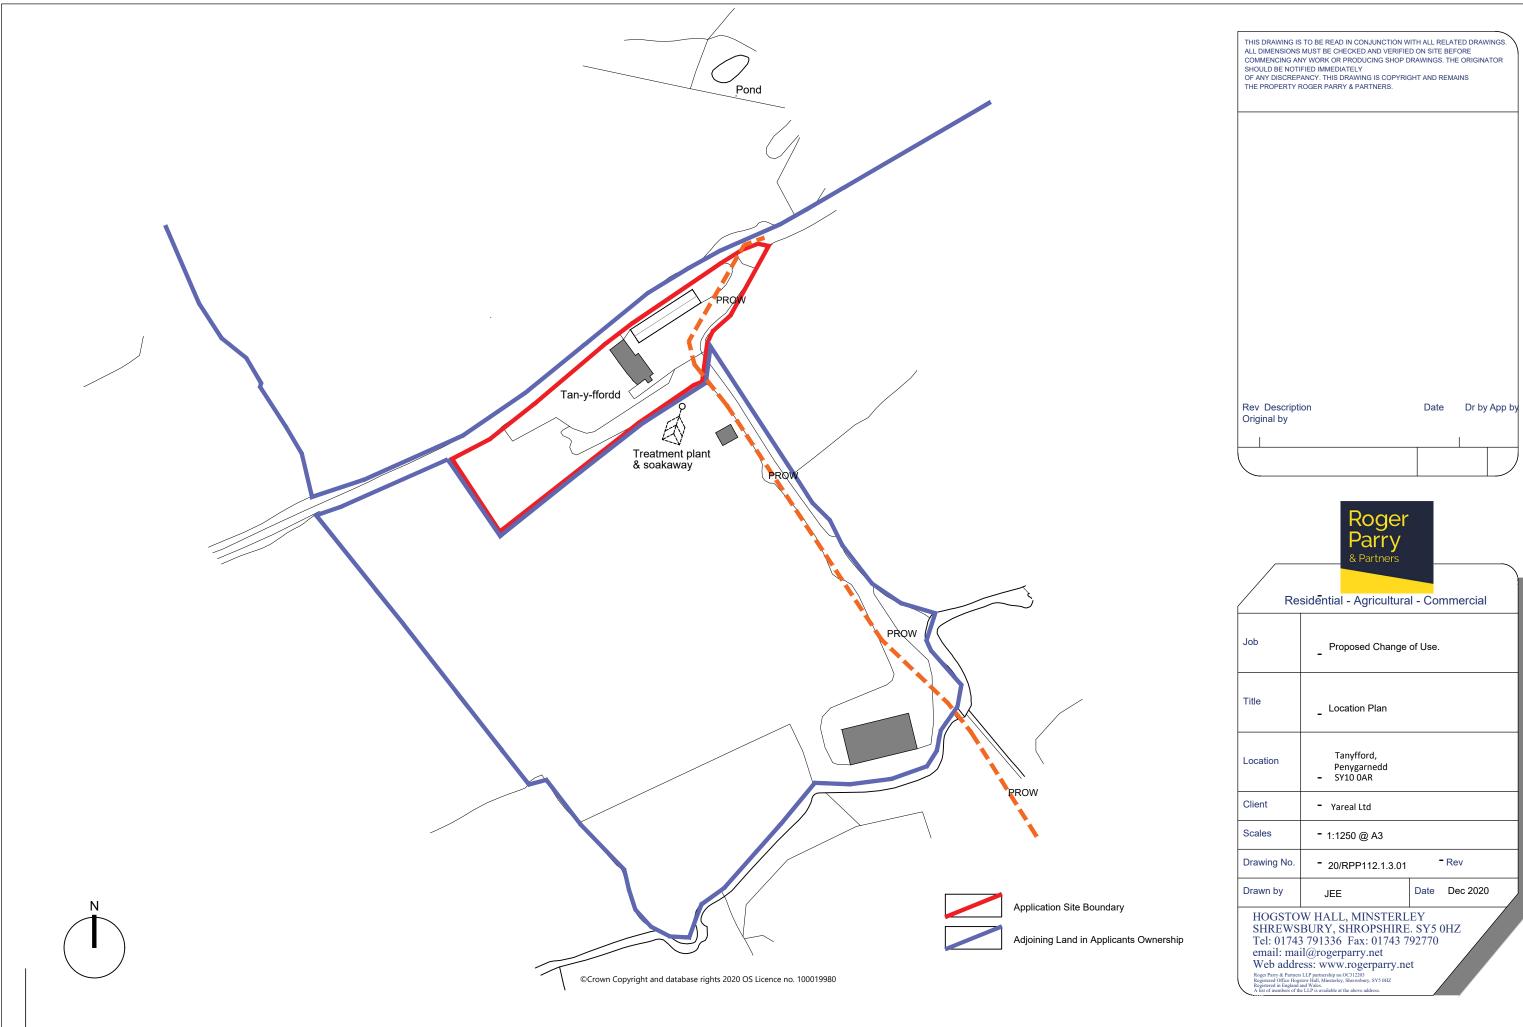

| Job         | Proposed Change of Use.                 |               |
|-------------|-----------------------------------------|---------------|
| Title       | _ Location Plan                         |               |
| Location    | Tanyfford,<br>Penygarnedd<br>- SY10 OAR |               |
| Client      | - Yareal Ltd                            |               |
| Scales      | - 1:1250 @ A3                           |               |
| Drawing No. | <b>2</b> 0/RPP112.1.3.01                | - Rev         |
| Drawn by    | JEE                                     | Date Dec 2020 |