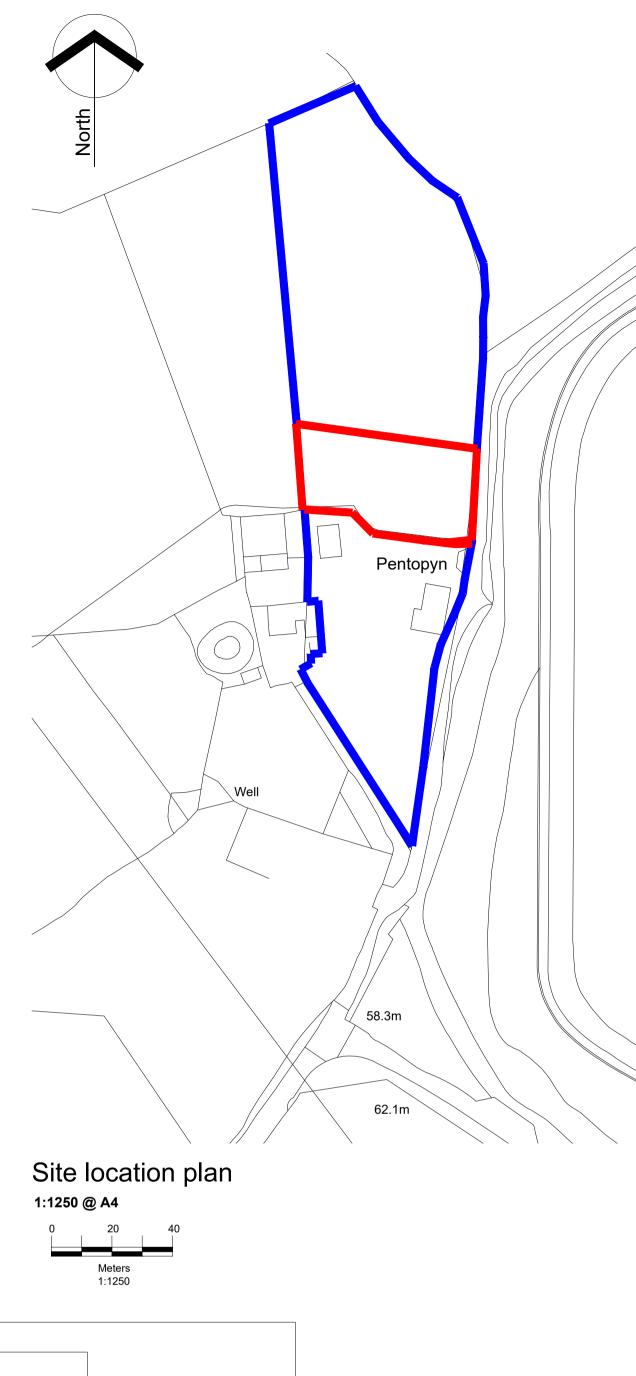

Section B-B as existing 1:100 scale









## **Biodiversity enhancements**

 Bat boxs to be Schwegler 1FF or similar that will be hung at least 3.0m in height at the eaves of the existing garage
Bird boxes to be Vivara Seville 32mm woodstone Nest box and 1SP Schwegler Sparrow Terrace in surrounding trees



| <b>GriffithsDesign</b><br>Architectural Technologists.         |                                                                                            |                                                       |
|----------------------------------------------------------------|--------------------------------------------------------------------------------------------|-------------------------------------------------------|
|                                                                | E