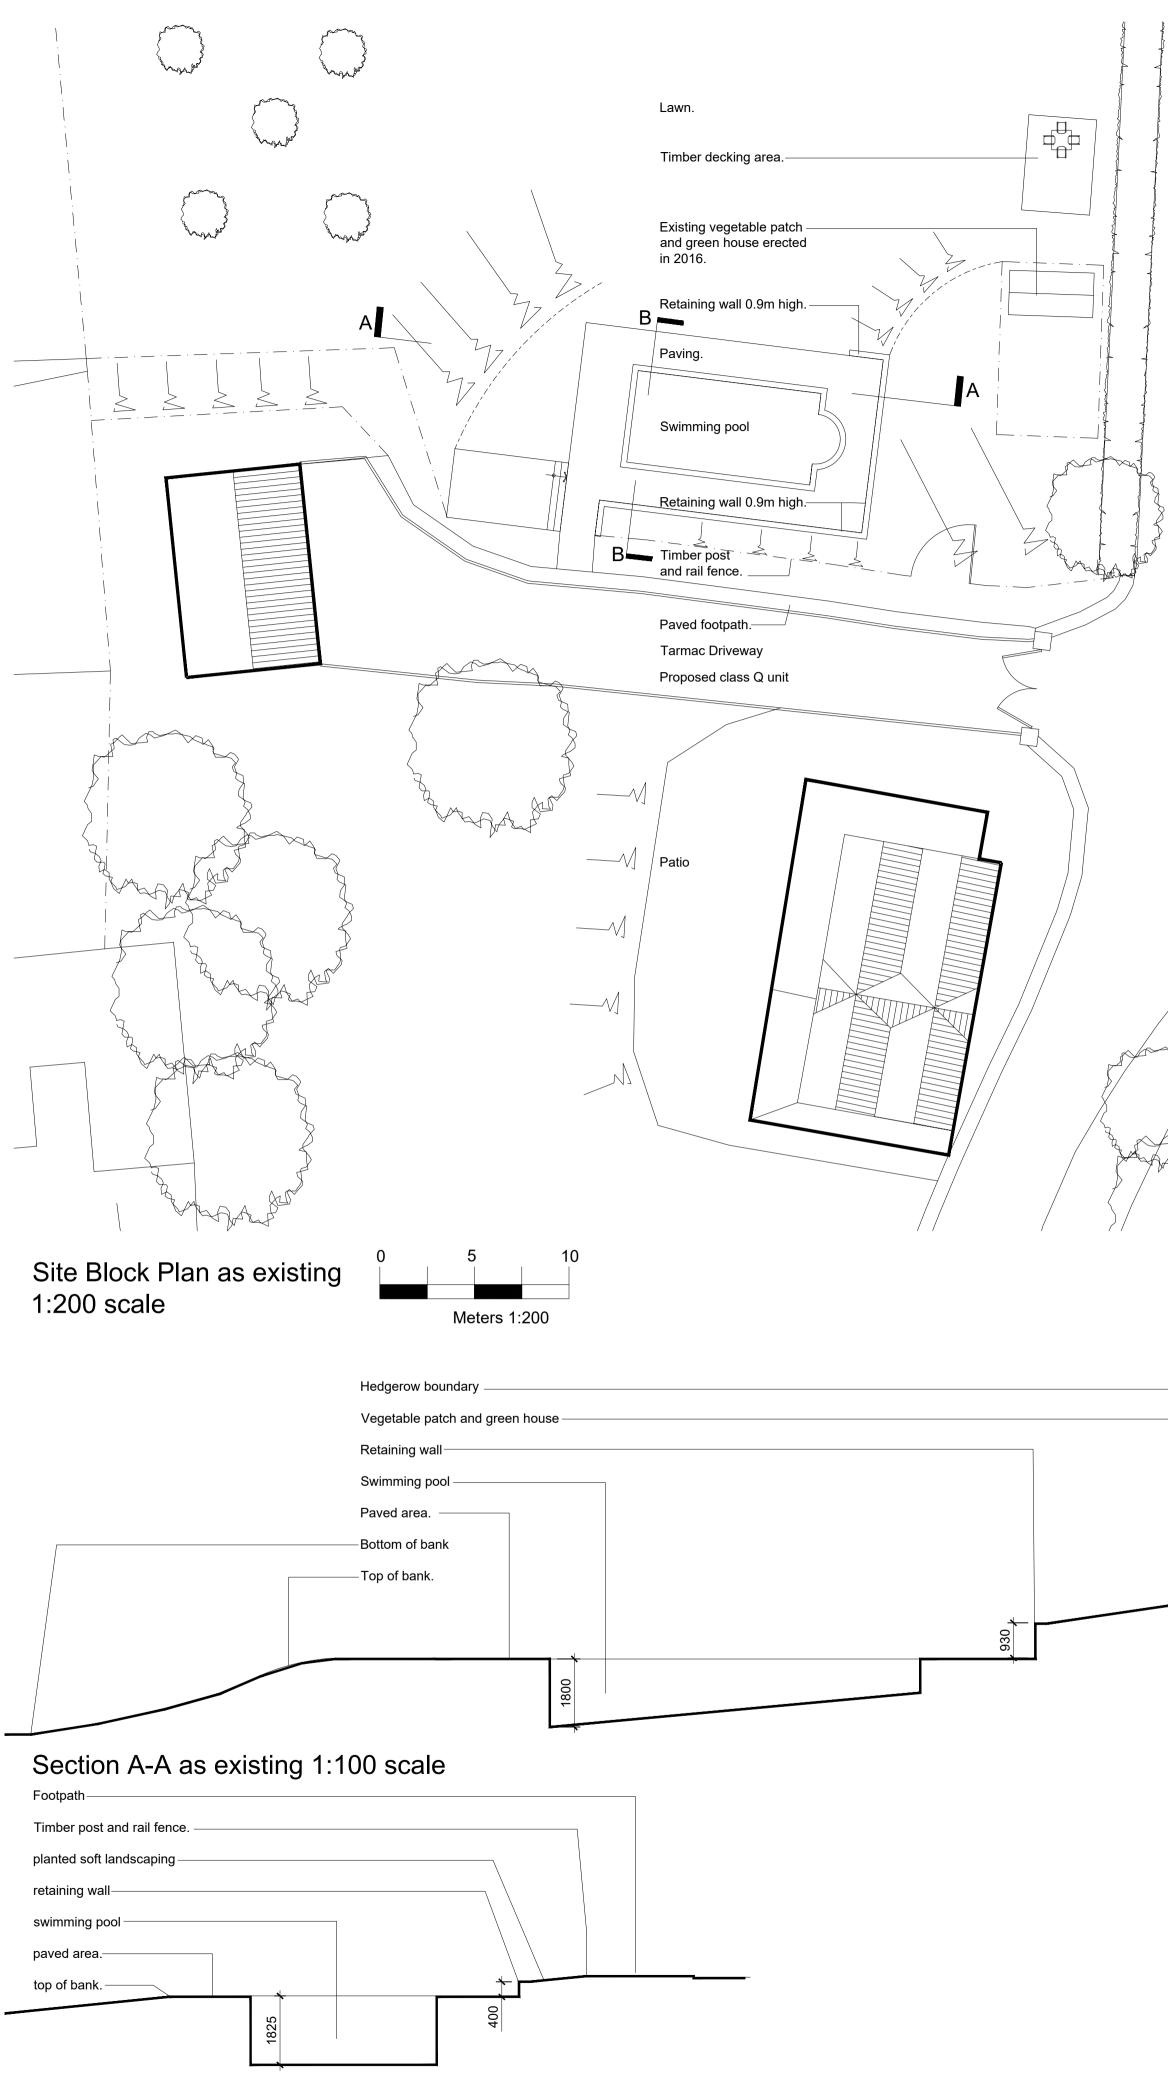

Section B-B as existing 1:100 scale









## **Biodiversity enhancements**

 Bat boxs to be Schwegler 1FF or similar that will be hung at least 3.0m in height at the eaves of the existing garage
Bird boxes to be Vivara Seville 32mm woodstone Nest box and 1SP Schwegler Sparrow Terrace in surrounding trees



| <b>GriffithsDesign</b><br>Architectural Technologists.         |                                                                                            |                                                       |
|----------------------------------------------------------------|--------------------------------------------------------------------------------------------|-------------------------------------------------------|
|