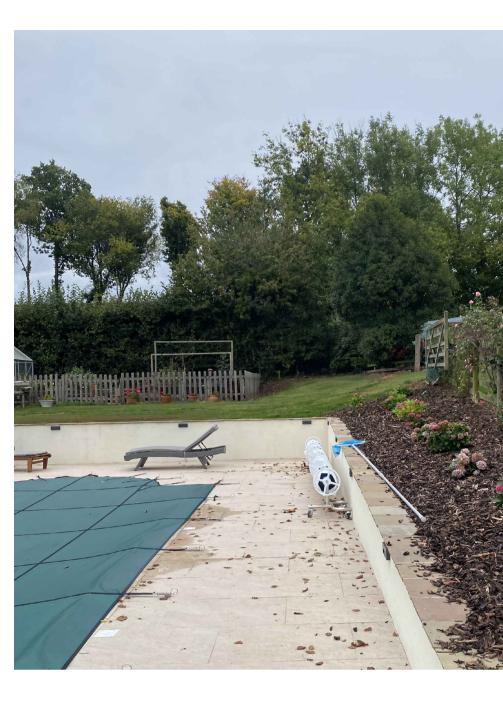

Section B-B as existing 1:100 scale









## **Biodiversity enhancements**

 Bat boxs to be Schwegler 1FF or similar that will be hung at least 3.0m in height at the eaves of the existing garage
Bird boxes to be Vivara Seville 32mm woodstone Nest box and 1SP Schwegler Sparrow Terrace in surrounding trees



| <b>GriffithsDesign</b><br>Architectural Technologists.         |                                                                                            |                                                       |
|----------------------------------------------------------------|--------------------------------------------------------------------------------------------|-------------------------------------------------------|
|                                                                | E