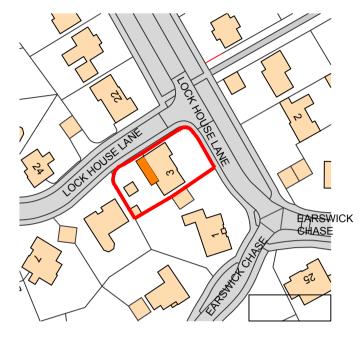

## PROPOSED Location Plan

Walker Dsp Architects 42 Oxford Street York YO24 4AW **United Kingdom** Tel: +44(0)1904 659900 www.walkerdsp.com

Mr. & Mrs. Bell

Project Refurbishment and rear extension 3 Lock House Lane

Existing and proposed Location and site plan