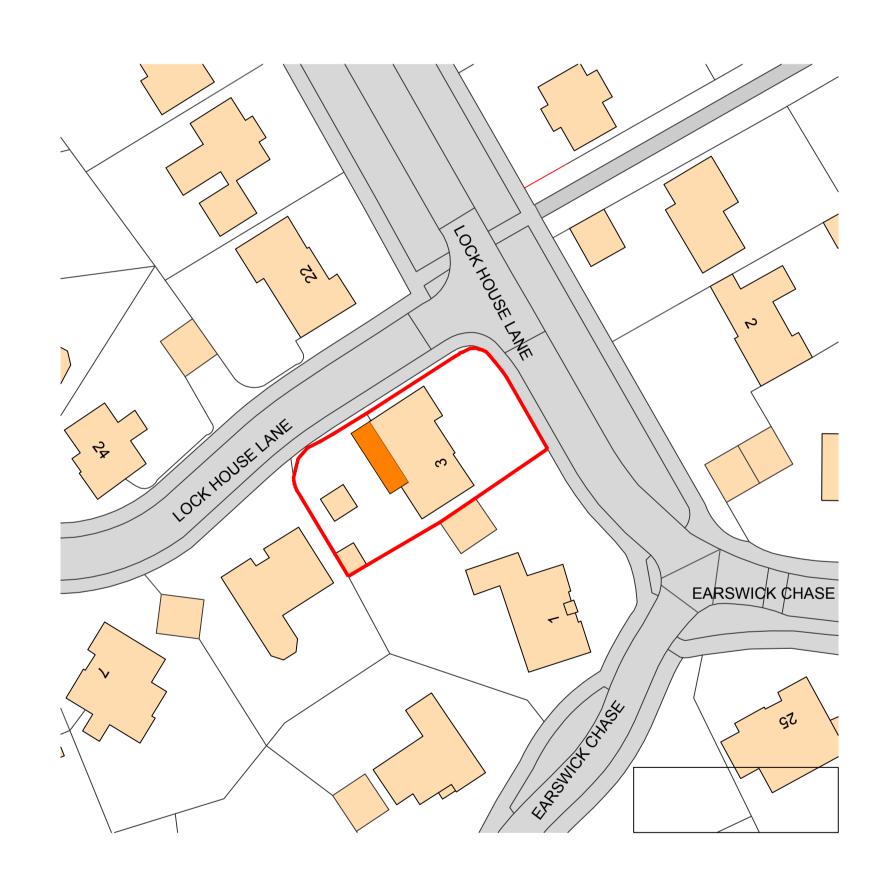

## PROPOSED Location Plan

Walker Dsp Architects 42 Oxford Street York YO24 4AW **United Kingdom** Tel: +44(0)1904 659900 www.walkerdsp.com

Mr. & Mrs. Bell

Project Refurbishment and rear extension 3 Lock House Lane

Existing and proposed Location and site plan

Earswick, York, YO32 9FT

| scale @ A1   | project No | drawing No | rev |
|--------------|------------|------------|-----|
| 1:1250 1:500 | 848        | P01        | А   |

This drawing is to read in conjunction with all related drawings. Do not scale from this drawing. All dimensions must be checked and verified on site before commencing any work or producing shop drawings. The originator should be notified immediately of any discrepancy. Walker Dsp Architects & logo are a Trademark registered in Great Britain and Northern Ireland.