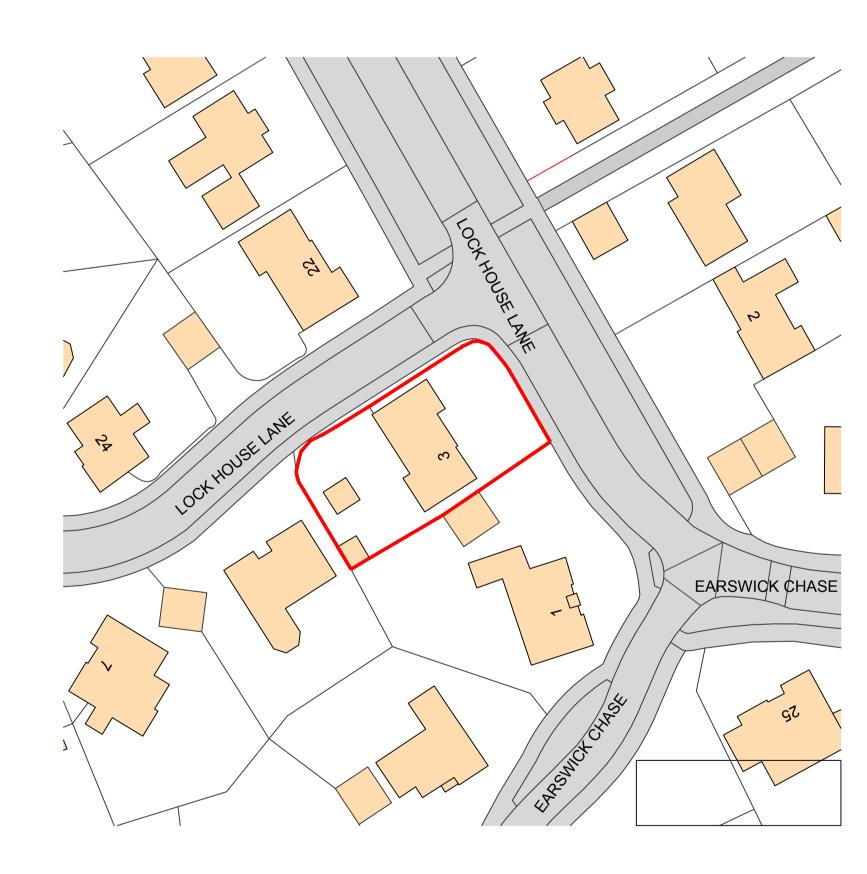

## EXISTING Location Plan

Walker Dsp Architects 42 Oxford Street York YO24 4AW **United Kingdom** Tel: +44(0)1904 659900 www.walkerdsp.com

Mr. & Mrs. Bell

Project Refurbishment and rear extension 3 Lock House Lane

Existing and proposed Location and site plan