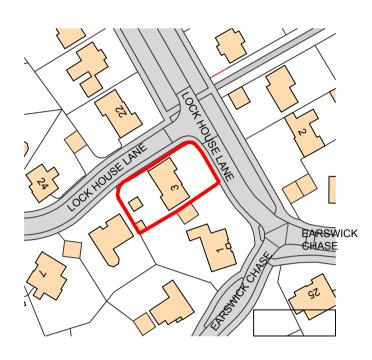

## EXISTING Location Plan

Walker Dsp Architects 42 Oxford Street York YO24 4AW **United Kingdom** Tel: +44(0)1904 659900 www.walkerdsp.com

Mr. & Mrs. Bell

Project Refurbishment and rear extension 3 Lock House Lane

Existing and proposed Location and site plan