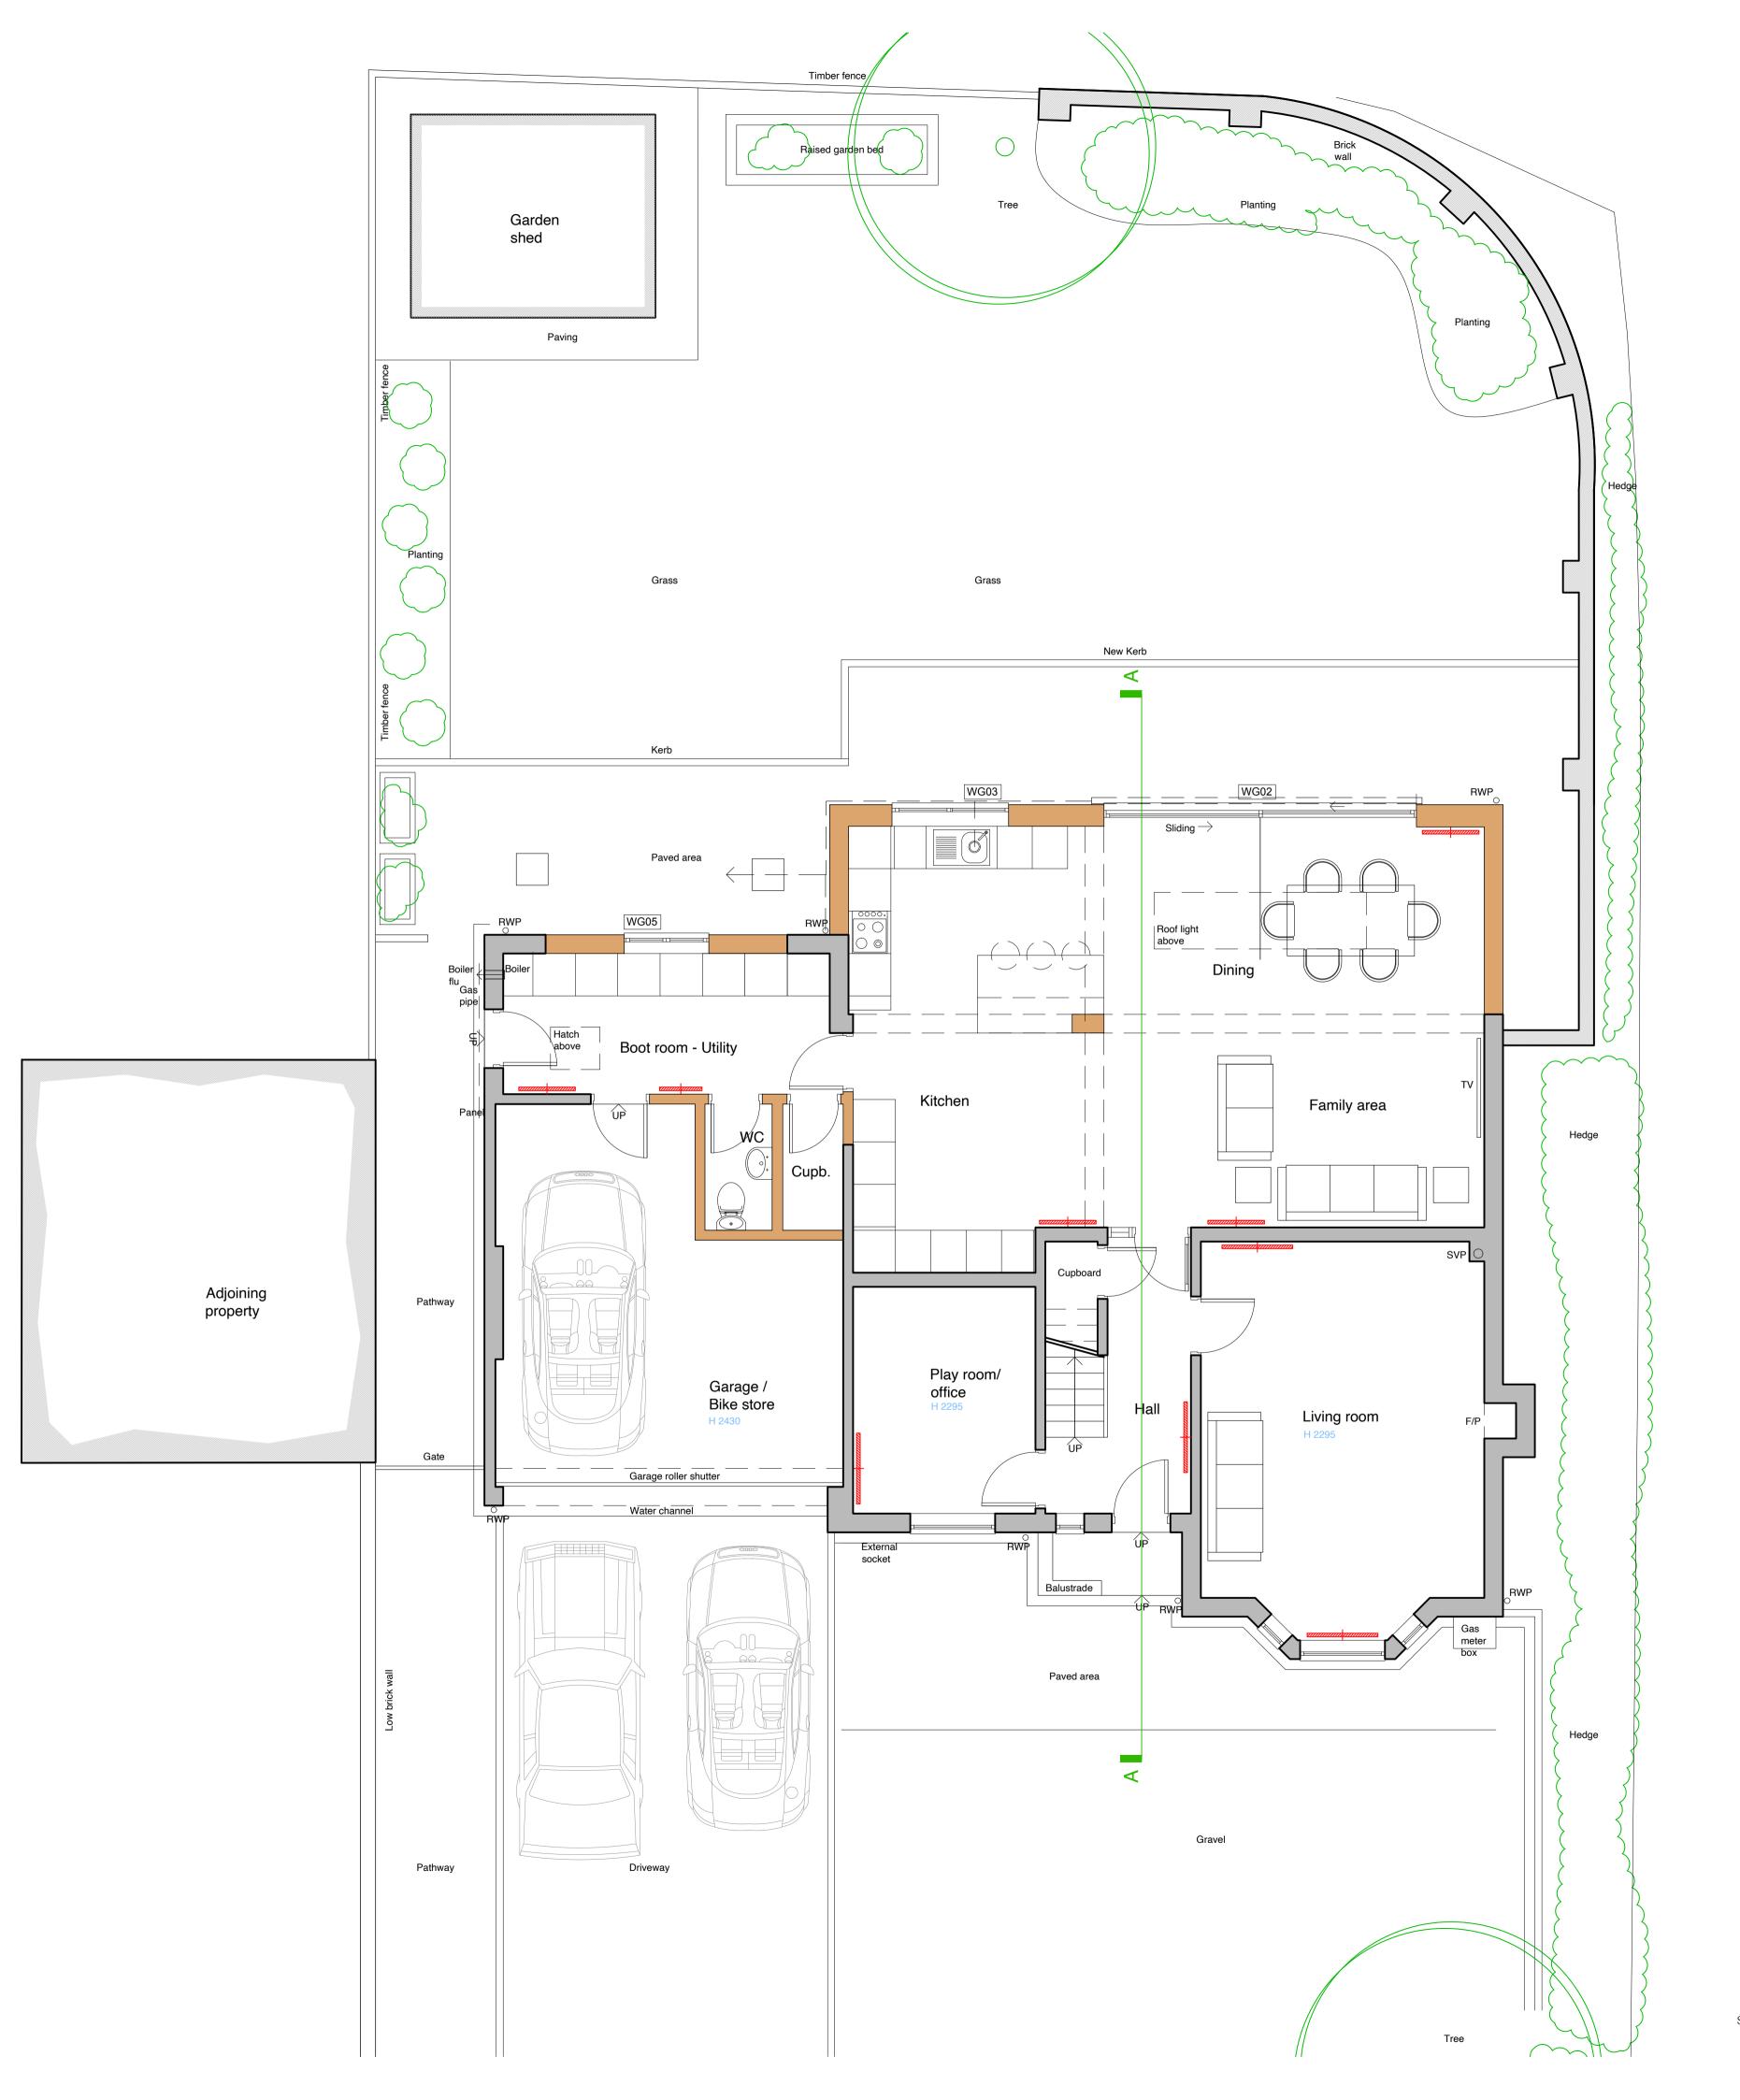

NOTES

Existing construction

New construction

|                       |       |             |            | 1                                                                                                                           |       |        |
|-----------------------|-------|-------------|------------|-----------------------------------------------------------------------------------------------------------------------------|-------|--------|
| rev descrip           | ition |             |            | date                                                                                                                        | dr by | app by |
| original by           |       |             |            | 19.07.21                                                                                                                    |       | MW     |
| status                |       | Plar        | nning      |                                                                                                                             |       |        |
| Walker Dsp Architects |       |             |            | Walker Dsp Architects<br>42 Oxford Street<br>York YO24 4AW<br>United Kingdom<br>Tel: +44(0)1904 659900<br>www.walkerdsp.com |       |        |
| client                |       | Mr. & I     | Mrs. Bel   | II                                                                                                                          |       |        |
| <sup>project</sup>    | Refur | bishment a  | nd rear    | exter                                                                                                                       | ision |        |
|                       |       | 3 Lock H    | ouse La    | ane                                                                                                                         |       |        |
|                       | Е     | arswick, Yo | ork, YO3   | 32 9F                                                                                                                       | Г     |        |
| drawing title         |       | - ,         | ,          |                                                                                                                             |       |        |
|                       | Pr    | oposed Gr   | ound flo   | or pla                                                                                                                      | n     |        |
| scale @ A1            |       | project No  | drawing No | r                                                                                                                           | θV    |        |
|                       |       | 848         | P20        | n                                                                                                                           | -     |        |
| 1:50                  | )     | 040         | 1 20       | , ,                                                                                                                         | E     |        |