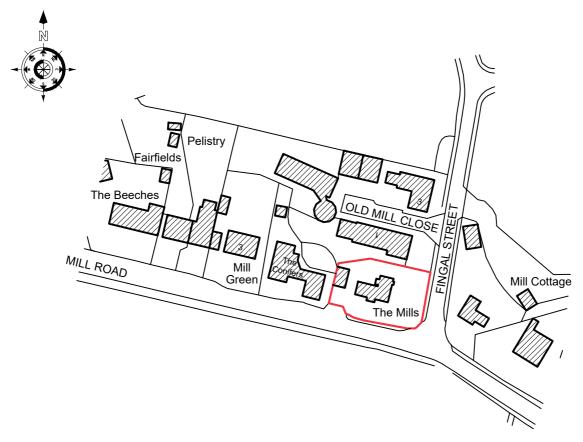

Ordnance Survey, (c) Crown Copyright 2022. All rights reserved. Licence number 100022432

| Project<br>TWO STOREY EXTENSION | Site<br>THE MILLS, MILL ROAD,<br>WORLINGWORTH, IP13 7HP, | HOLLINS<br>Architects, Surveyors &<br>Planning Consultants           | This drawing is copyright. This drawing must not be scaled.<br>Before commencing any work the contractor must set out and<br>check all dimensions on site. This drawing to be read in<br>conjunction with any consultants details. Any discrepancies<br>must be reported to Hollins Architects & Surveyors.<br>Scale 1:1250 (A4) |
|---------------------------------|----------------------------------------------------------|----------------------------------------------------------------------|----------------------------------------------------------------------------------------------------------------------------------------------------------------------------------------------------------------------------------------------------------------------------------------------------------------------------------|
| Client                          | Details                                                  | The Guildhall<br>Market Hill<br>Framlingham                          | Date SEPTEMBER 2022                                                                                                                                                                                                                                                                                                              |
| MR MATTHEW GANT                 | LOCATION PLAN                                            | Suffolk<br>IP 13 9BD<br>Tel 01728 723959<br>E mail all@hollins.co.uk | Drawn RJB Drawing No. 22141 1                                                                                                                                                                                                                                                                                                    |