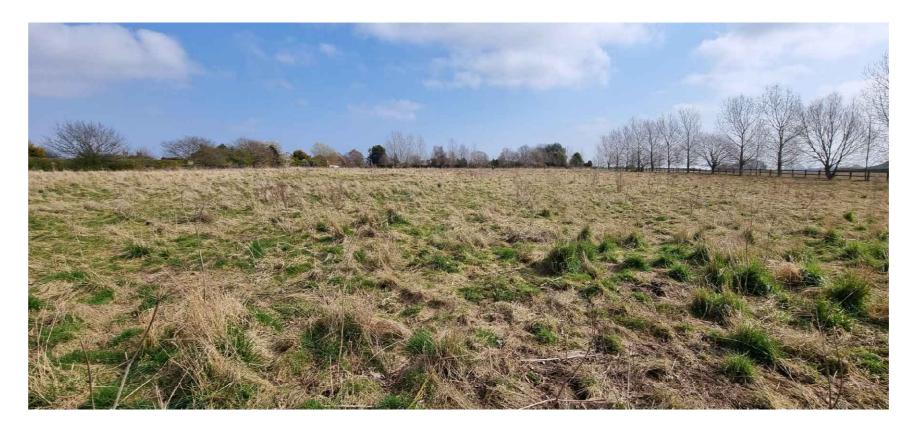

View 1 - Existing gated access at site.

View 2 - View across the site facing East.

View 3 - View across site facing West.

View 4 - View across the site facing Northwest.