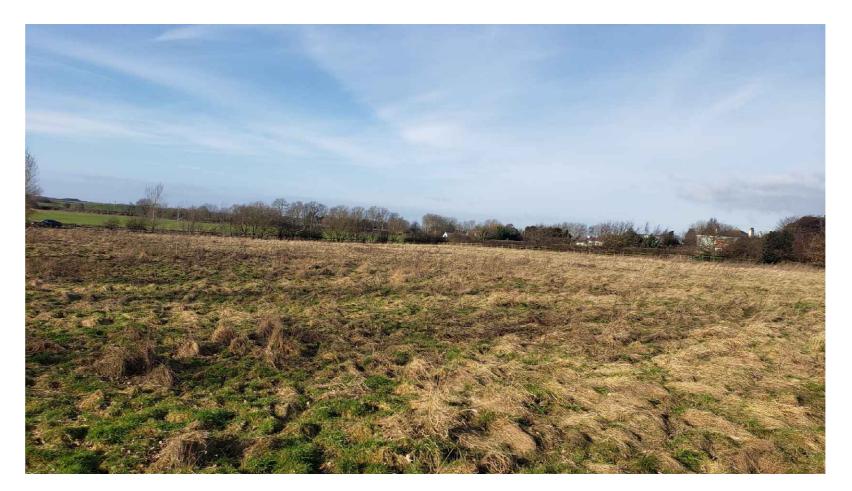

View 1 - Existing gated access at site.

View 2 - View across the site facing East.

View 3 - View across site facing West.

View 4 - View across the site facing Northwest.