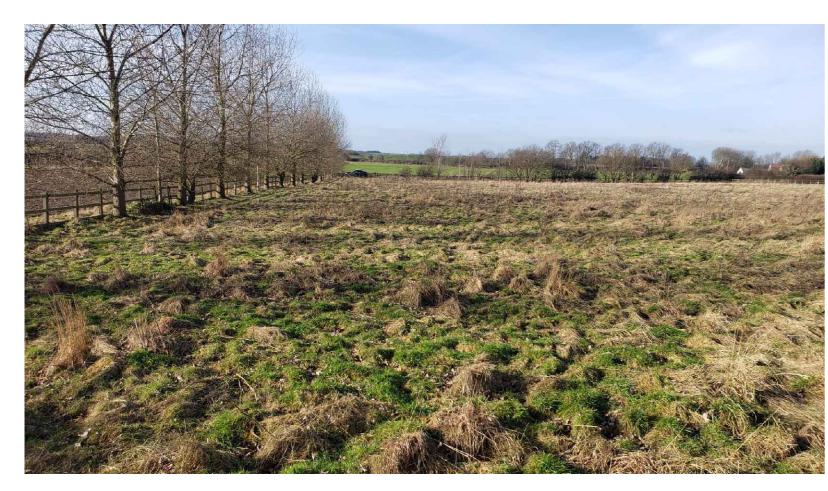

View 1 - Existing gated access at site.

View 2 - View across the site facing East.

View 3 - View across site facing West.

View 4 - View across the site facing Northwest.