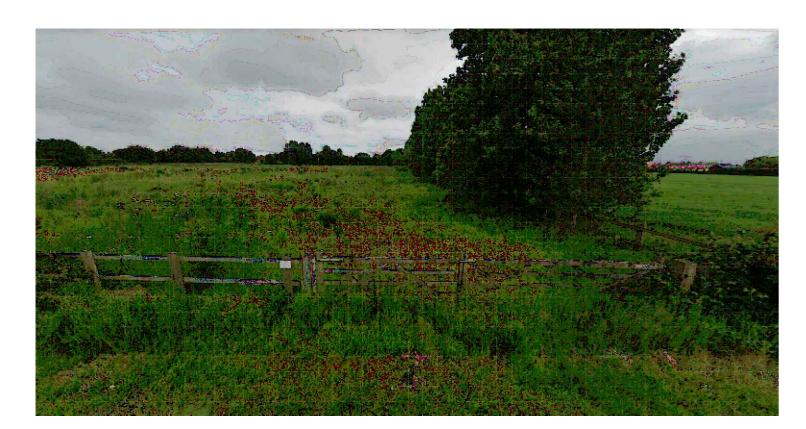

View 1 - Existing gated access at site.

View 2 - View across the site facing East.

View 3 - View across site facing West.

View 4 - View across the site facing Northwest.