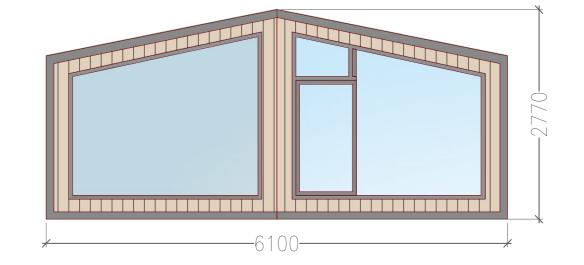

Interior views of proposed Glamping Pod.

Proposed floor plan

Front elevation

Side elevation

Rear elevation

metres

**NORTH** 