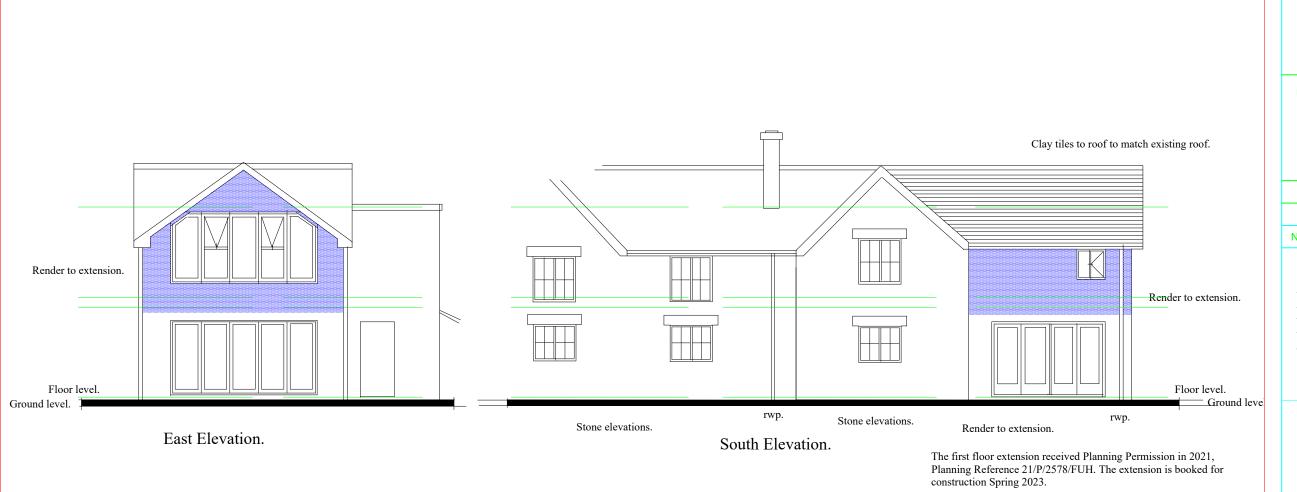

| Notes                                                                    |                |                                |            |
|--------------------------------------------------------------------------|----------------|--------------------------------|------------|
|                                                                          |                |                                |            |
|                                                                          |                |                                |            |
| -                                                                        | //03           | Revision line<br>Revision line |            |
| -                                                                        | //03           |                                |            |
| No.                                                                      | Date           | Revision                       |            |
| Disabled Lift Access plus Minor Window Changes to First Floor Extension. |                |                                |            |
| Mr & Mrs A Noble.                                                        |                |                                |            |
| Job Title                                                                |                |                                |            |
| Existing Elevations.                                                     |                |                                |            |
| Existing Elevations.                                                     |                |                                |            |
|                                                                          |                |                                |            |
| Drawing Title                                                            |                |                                |            |
| Rose Cottage                                                             |                |                                |            |
| Street End Lane                                                          |                |                                |            |
| Blagdon                                                                  |                |                                |            |
| BS40 7TW .                                                               |                |                                |            |
| L_                                                                       |                |                                |            |
|                                                                          |                |                                |            |
| Scale                                                                    | e: 1:10<br>A3. | 0@                             | Drawn by : |
|                                                                          | Α 1            |                                |            |