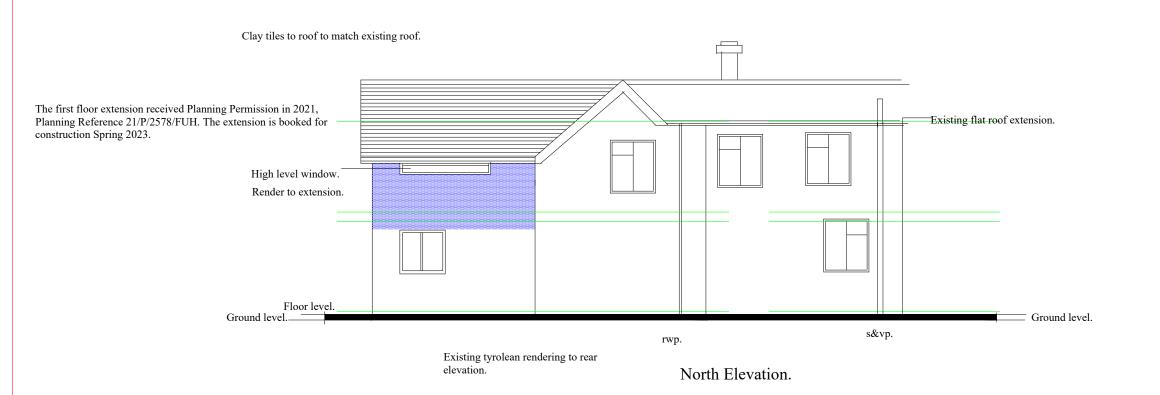

| Notes                                                                    |                |                                |            |
|--------------------------------------------------------------------------|----------------|--------------------------------|------------|
|                                                                          |                |                                |            |
|                                                                          |                |                                |            |
| -                                                                        | //03           | Revision line<br>Revision line |            |
| -                                                                        | //03           |                                |            |
| No.                                                                      | Date           | Revision                       |            |
| Disabled Lift Access plus Minor Window Changes to First Floor Extension. |                |                                |            |
| Mr & Mrs A Noble.                                                        |                |                                |            |
| Job Title                                                                |                |                                |            |
| Existing Elevations.                                                     |                |                                |            |
| Existing Elevations.                                                     |                |                                |            |
|                                                                          |                |                                |            |
| Drawing Title                                                            |                |                                |            |
| Rose Cottage                                                             |                |                                |            |
| Street End Lane                                                          |                |                                |            |
| Blagdon                                                                  |                |                                |            |
| BS40 7TW .                                                               |                |                                |            |
| L_                                                                       |                |                                |            |
|                                                                          |                |                                |            |
| Scale                                                                    | e: 1:10<br>A3. | 0@                             | Drawn by : |
|                                                                          | Α 1            |                                |            |