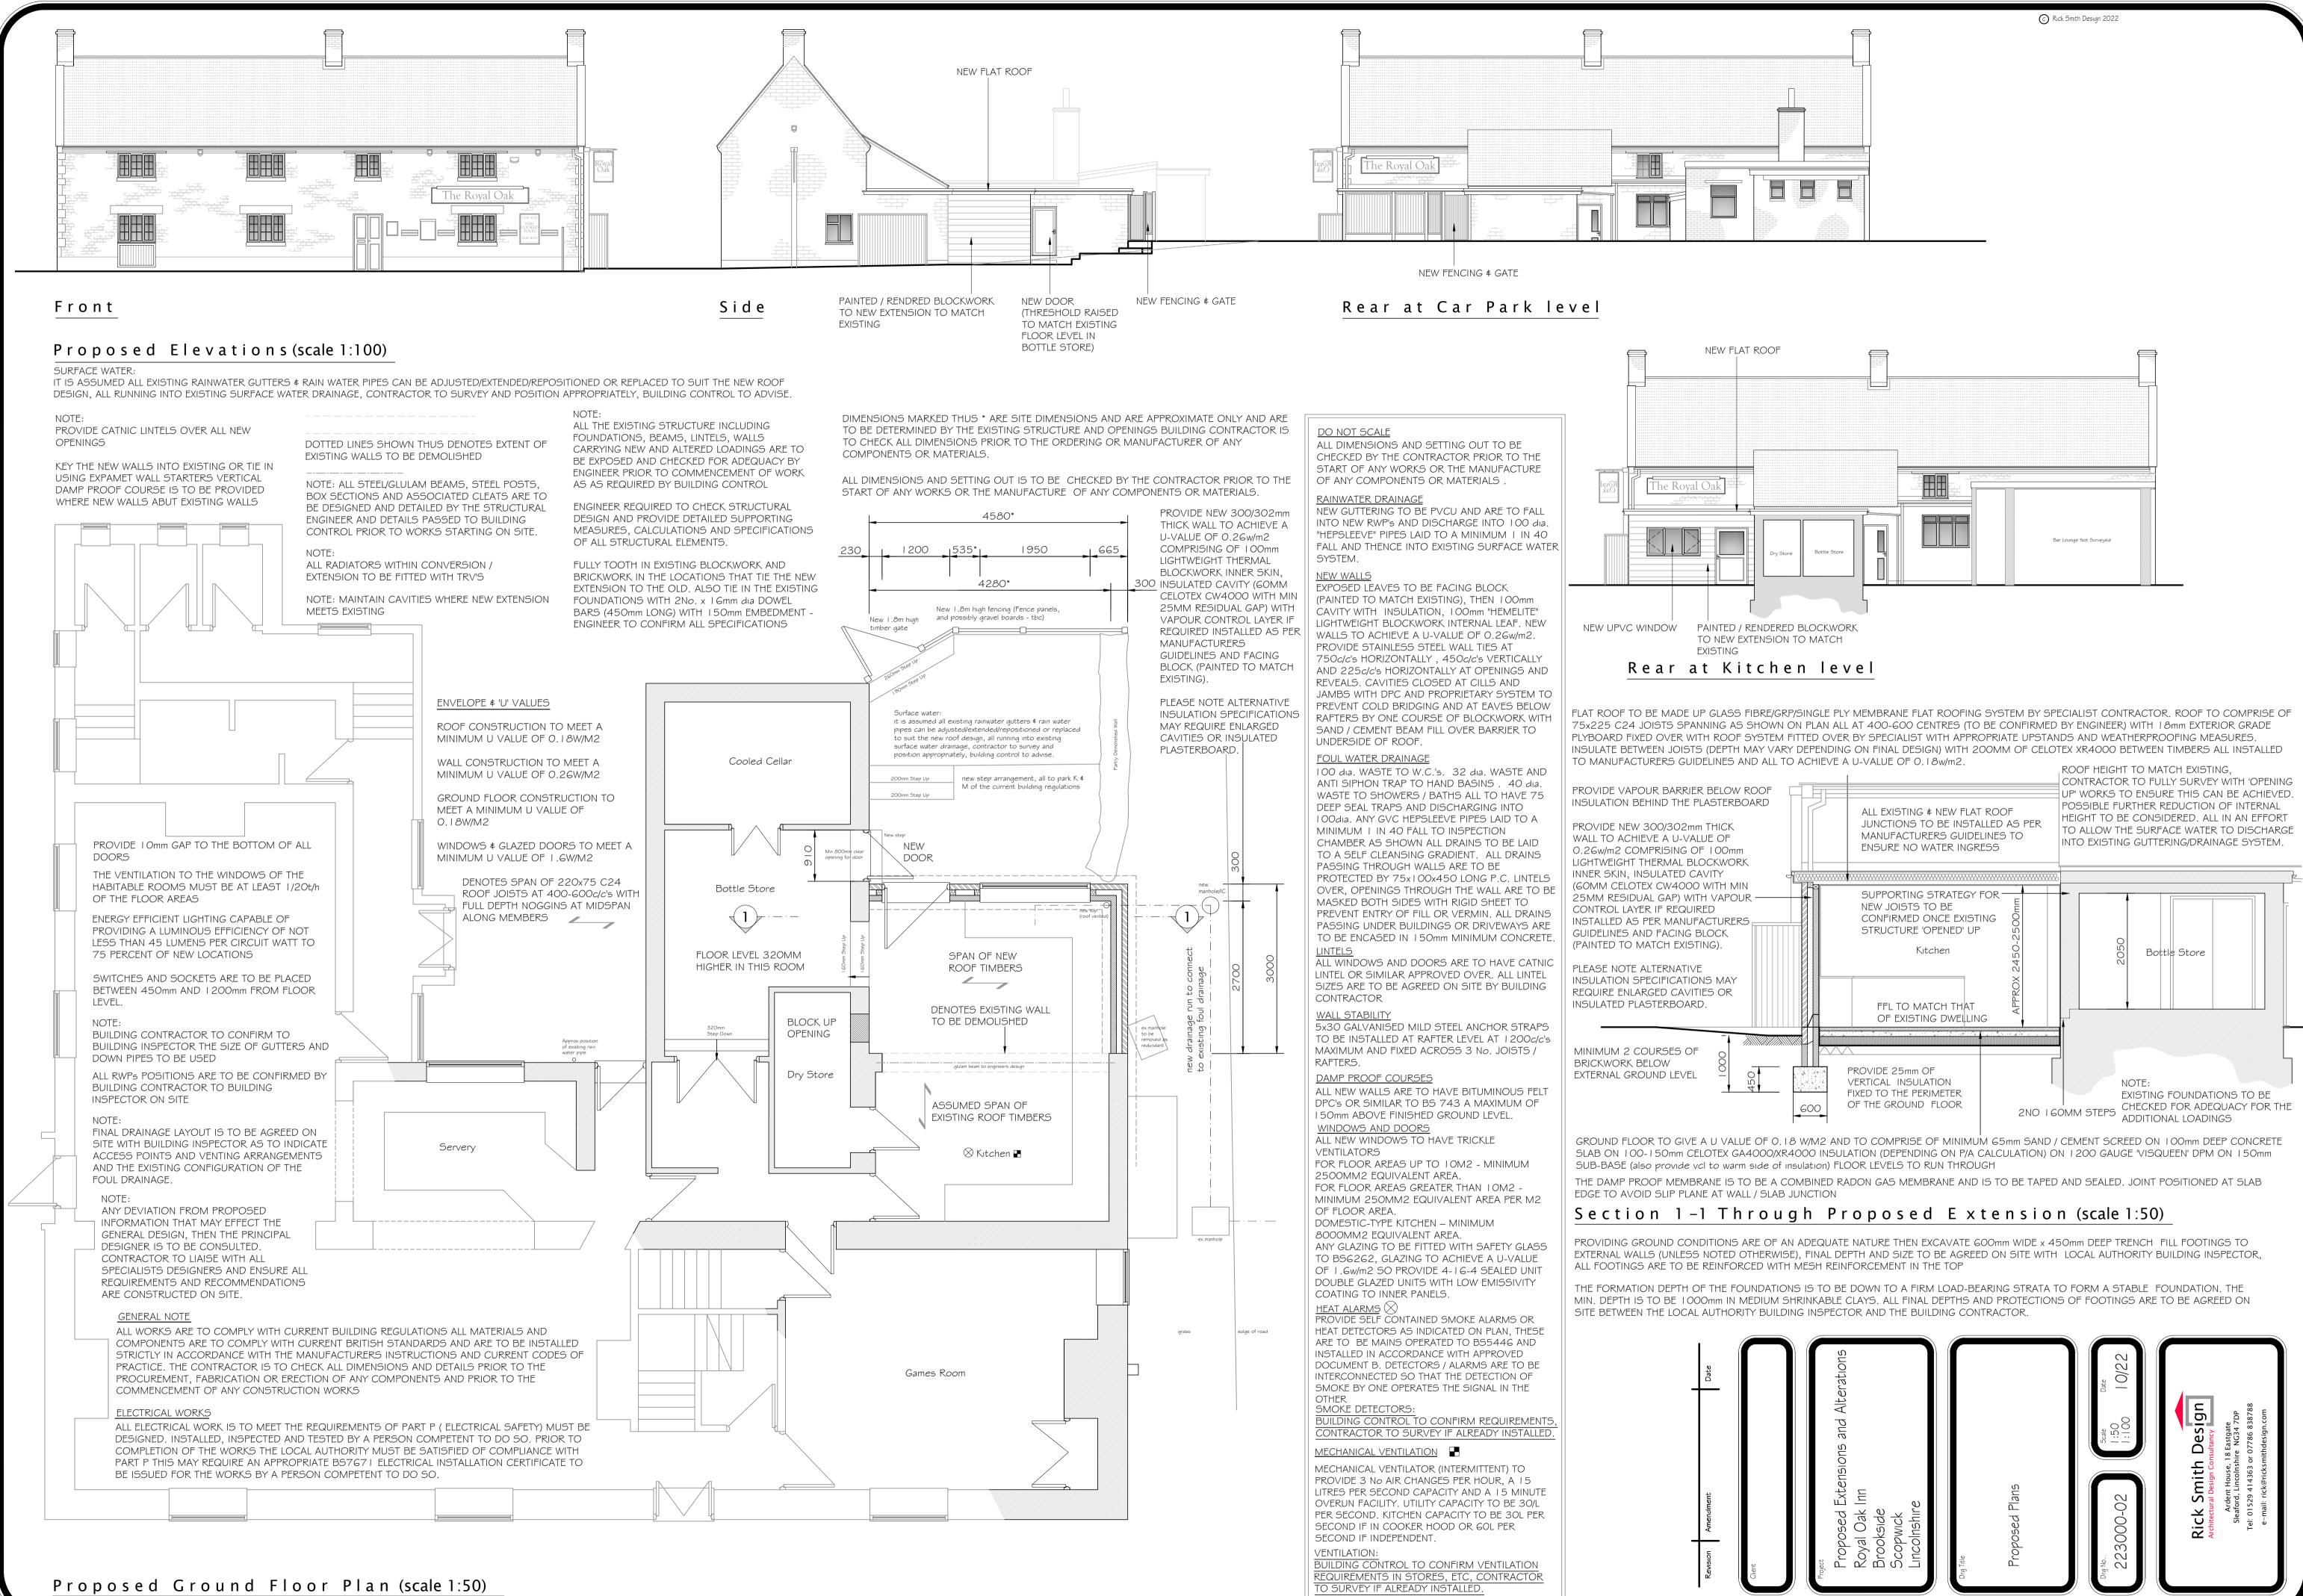

| S | e | С | t | i | 0 | n | 1 | -1 | Т | h | r | ( |
|---|---|---|---|---|---|---|---|----|---|---|---|---|
|   |   |   |   |   |   |   |   |    |   |   |   |   |

| Proposed Extensions and Alterations<br>Royal Oak Inn<br>Brookside<br>Scopwick<br>Lincolnshire | Proposed Plans | Drg No.<br>223000-02<br>1:100<br>1:120<br>1:22 | Rick Smith Design<br>Architectural Design Consultancy<br>Ardent House, 18 Eastgate<br>Sleaford, Lincolnshire NG34 7DP<br>Tel: 01529 41 4363 or 07786 838788<br>e-mail: rick@ricksmithdesign.com |
|-----------------------------------------------------------------------------------------------|----------------|------------------------------------------------|-------------------------------------------------------------------------------------------------------------------------------------------------------------------------------------------------|
|-----------------------------------------------------------------------------------------------|----------------|------------------------------------------------|-------------------------------------------------------------------------------------------------------------------------------------------------------------------------------------------------|