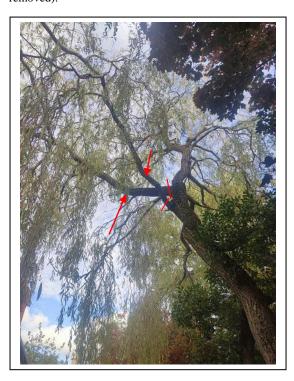

Mr. L. D. Overton - Tech (ARBOR A) 7 Spinney Lane, Stretton Rutland, LE15 7RB Tel: 01780 411 470

Mobile : 07834 594 291 E-mail : lee@rutlandtreecare.com

Fig 1 - T2 – Willow – Remove 2x braches. (Red lines depict origin of cut. Red arrow depicts which branches to be removed).