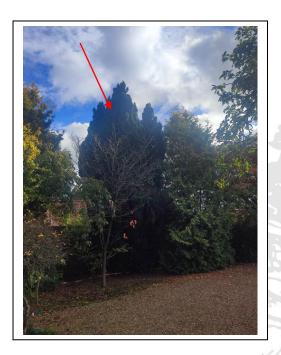

Manor Stretton LE15 7QZ



| T1 | Thorn   | Reduce by 3m.                                    |
|----|---------|--------------------------------------------------|
| T2 | Willow  | Remove 2x branches over drive as per photograph. |
| T3 | Conifer | 50% height reduction                             |
| T4 | Conifer | Fell                                             |
| T5 | Laurel  | Trim                                             |







Mr. L. D. Overton - Tech (ARBOR A) 7 Spinney Lane, Stretton Rutland, LE15 7RB Tel: 01780 411 470

Mobile : 07834 594 291 E-mail : lee@rutlandtreecare.com

Fig 1 - T2 – Willow – Remove 2x braches. (Red lines depict origin of cut. Red arrow depicts which branches to be removed).



Fig 2 - T4 - Conifer - Fell (Red arrow depicts which conifer to be felled).