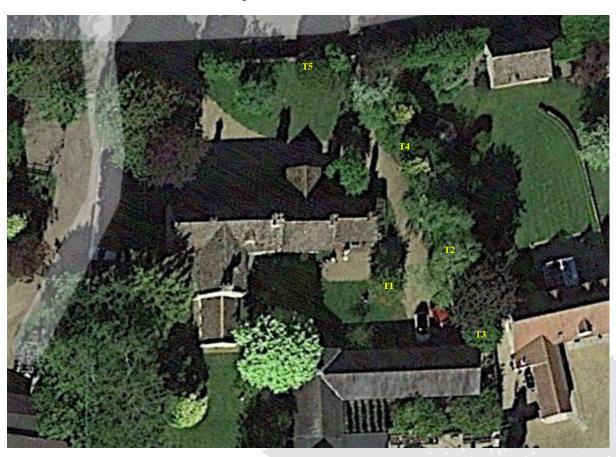

19/10/22

157 Sec 211 Morris The Manor Stretton LE15 7QZ

| T1 | Thorn   | Reduce by 3m.                                    |
|----|---------|--------------------------------------------------|
| T2 | Willow  | Remove 2x branches over drive as per photograph. |
| T3 | Conifer | 50% height reduction                             |
| T4 | Conifer | Fell                                             |
| T5 | Laurel  | Trim                                             |