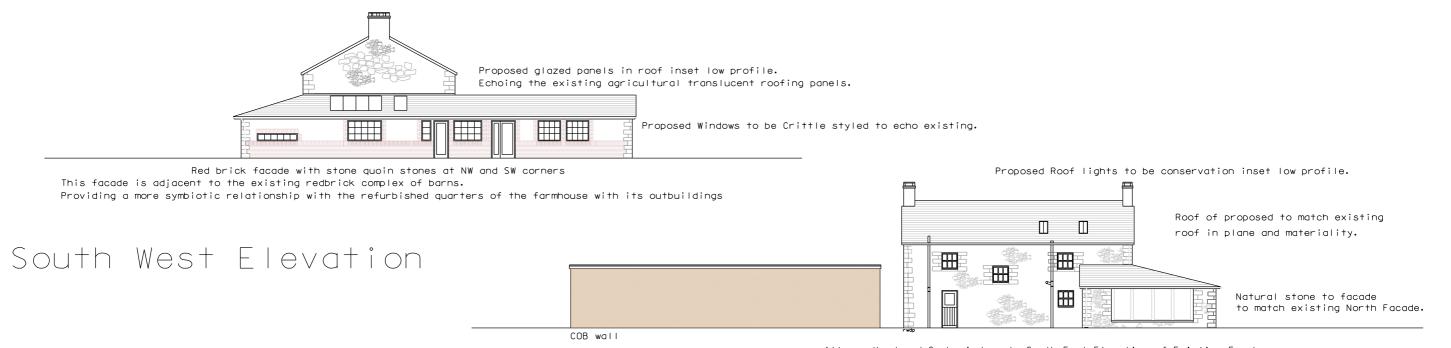

## North West Elevation

| $\Box$ | NOT | SCALE | USE FIGURED DIMENSIONS ONLY | ALL DIMENSIONS TO BE CHECKED ON SITE | BARRIMAYLOR FARM HOUSE                                        | $\sim$          |
|--------|-----|-------|-----------------------------|--------------------------------------|---------------------------------------------------------------|-----------------|
|        |     |       |                             | THE DIMENSIONS TO BE SHEDRED ON SHE  | • MR W WATSON                                                 | $\cup$ $\angle$ |
| 40     | *** | ***   | alle de Occopieda           |                                      | Proposed Elevations                                           | DGN DGN         |
|        |     |       |                             |                                      | 216/22 1:200 13.10.22 Flanning                                | JP (00) #**     |
|        |     |       |                             |                                      | M U N D O ARCHITECTURE ARCHITECTS &                           | INTERIOR DE     |
|        |     |       |                             |                                      | 2 WHEAT STREET BRECON LD3 7DG UNITED KINGDOM                  |                 |
|        |     |       |                             |                                      | TEL : 00 44 1874 624775 1e12 : 00 44 1982 560780              |                 |
|        |     |       |                             |                                      | WER - HOW MININGAPEUTECTURE COME MAIL - MAIL MAINTAPEUTECTURE | COM             |