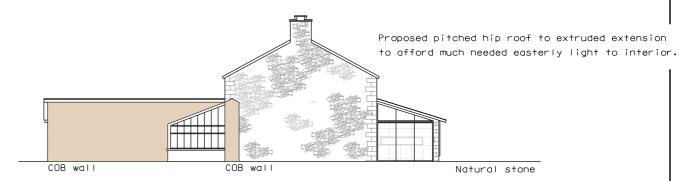

## North West Elevation

| $\Box$ | NOT | SCALE | USE FIGURED DIMENSIONS ONLY | ALL DIMENSIONS TO BE CHECKED ON SITE | BARRIMAYLOR FARM HOUSE                                        | $\sim$          |
|--------|-----|-------|-----------------------------|--------------------------------------|---------------------------------------------------------------|-----------------|
|        |     |       |                             | THE DIMENSIONS TO BE SHEDRED ON SHE  | • MR W WATSON                                                 | $\cup$ $\angle$ |
| 40     | *** | ***   | alle de Occopieda           |                                      | Proposed Elevations                                           | DGN DGN         |
|        |     |       |                             |                                      | 216/22 1:200 13.10.22 Flanning                                | JP (00) #**     |
|        |     |       |                             |                                      | M U N D O ARCHITECTURE ARCHITECTS &                           | INTERIOR DE     |
|        |     |       |                             |                                      | 2 WHEAT STREET BRECON LD3 7DG UNITED KINGDOM                  |                 |
|        |     |       |                             |                                      | TEL : 00 44 1874 624775 1e12 : 00 44 1982 560780              |                 |
|        |     |       |                             |                                      | WER - HOW MININGAPEUTECTURE COME MAIL - MAIL MAINTAPEUTECTURE | COM             |