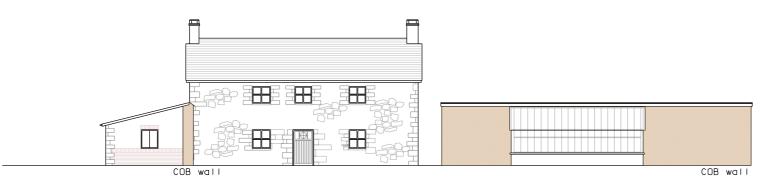

## South East Elevation

## North East Elevation

All new Hardwood Sash windows to South East Elevation of Existing Farmhouse.

New Front Door bespoke to match existing on South East Elevation of Existing Farmhouse.

Glazed Patio doors to afford Morning East light into Family Kitchen and providing access to Garden.

South East Elevation of Existing Lean to Extension to retain existing feature window.

All new Hardwood Sash windows to South East Elevation of Existing Farmhouse.