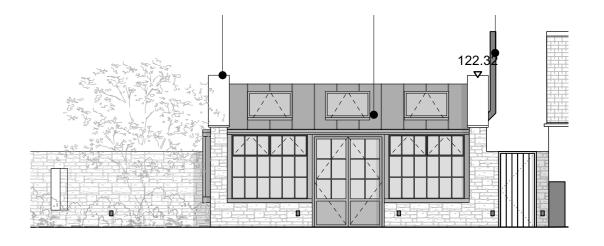

The material palette for the roof of the art studio has been revised taking on board considerations of over-heating to the original fully glazed conservatory design.

The revised proposal retains the design of the north-west facing glazed elevation, whilst amending the roof to be of a solid construction clad in zinc with 3no. openable rooflights on the north-west roof slope.

The 3no. rooflights will sit flush with the roof slope and will allow north light into the art studio.

Please also refer to the precedent and reference images opposite.

This Design & Access Statement is also to be read alongside the Architectural Drawings and Planning Statement prepared by Edgars.

South-east facing elevation and roof slope clad in zinc

Precedent image of zinc-clad roof with stone walls

Zinc sample next to Welsh slate (top image) and Cotswold stone (bottom image)

North-west facing elevation, glazed as per approved design, with revised roof slope clad in zinc with 3no rooflights flush with roof slope