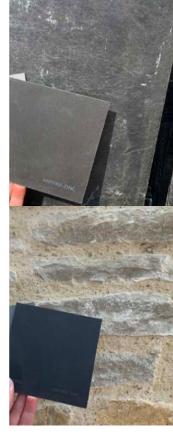

The material selection of zinc has been chosen to work well alongside the Cotswold stone wall and Welsh slates roof of the pool house and garden store roofs, whilst in a different material for its function as an art studio.

South-east facing elevation and roof slope clad in zinc

Precedent image of zinc-clad roof with stone walls

Zinc sample next to Welsh slate (top image) and Cotswold stone (bottom image)

North-west facing elevation, glazed as per approved design, with revised roof slope clad in zinc with 3no rooflights flush with roof slope