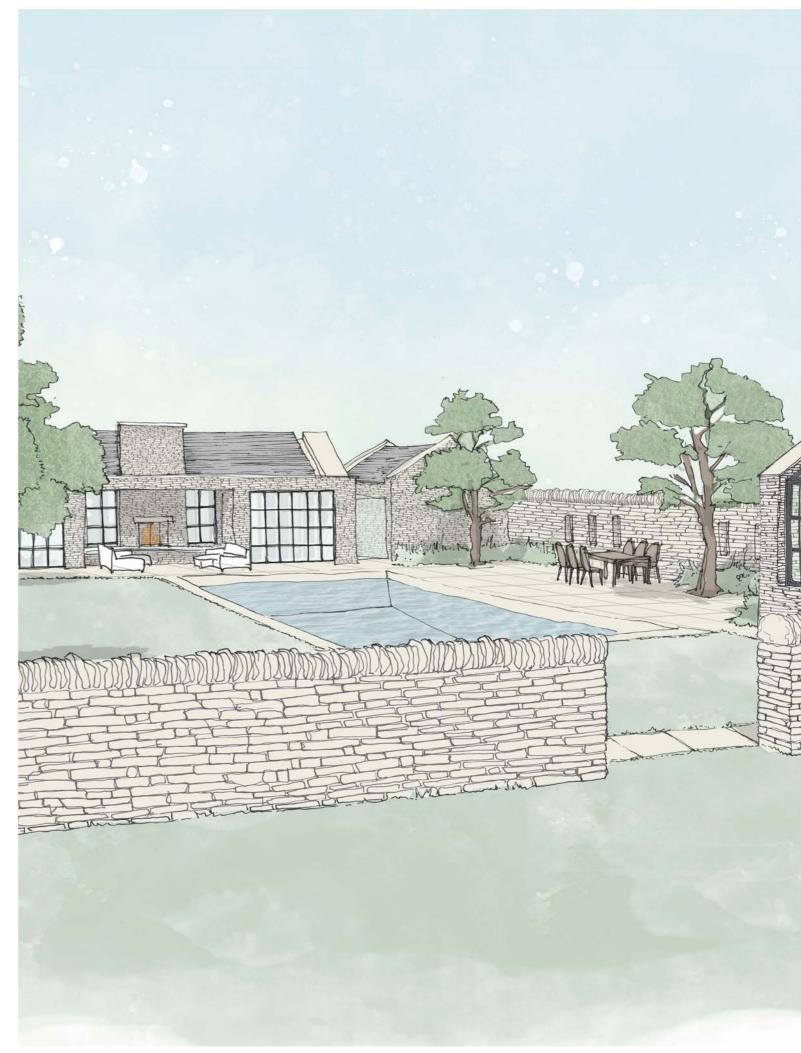

South-east facing elevation and roof slope clad in zinc

Precedent image of zinc-clad roof with stone walls

Zinc sample next to Welsh slate (top image) and Cotswold stone (bottom image)

North-west facing elevation, glazed as per approved design, with revised roof slope clad in zinc with 3no rooflights flush with roof slope