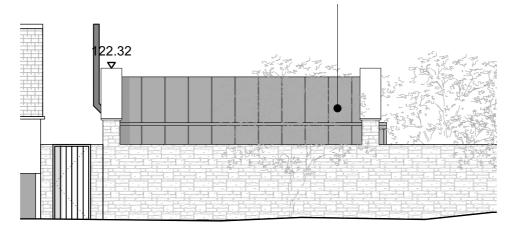

The material palette for the roof of the art studio has been revised taking on board considerations of over-heating to the original fully glazed conservatory design.

The revised proposal retains the design of the north-west facing glazed elevation, whilst amending the roof to be of a solid construction clad in zinc with 3no. openable rooflights on the north-west roof slope.

The material selection of zinc has been chosen to work well alongside the Cotswold stone wall and Welsh slates roof of the pool house and garden store roofs, whilst in a different material for its function as an art studio.

South-east facing elevation and roof slope clad in zinc

Precedent image of zinc-clad roof with stone walls

Zinc sample next to Welsh slate (top image) and Cotswold stone (bottom image)

North-west facing elevation, glazed as per approved design, with revised roof slope clad in zinc with 3no rooflights flush with roof slope