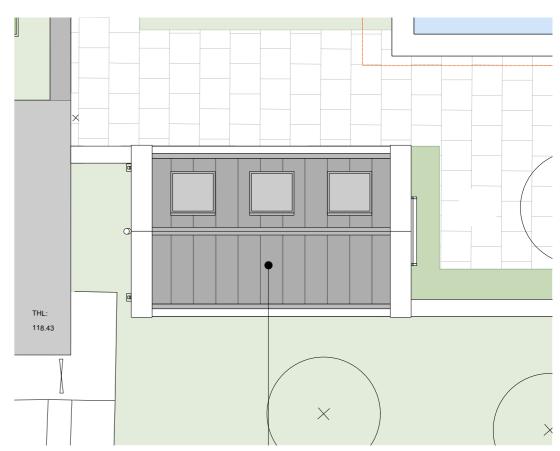

Roof plan of Art Studio with revised material palette of zinc-cladding with 3no rooflights

MICHAELIS BOYD