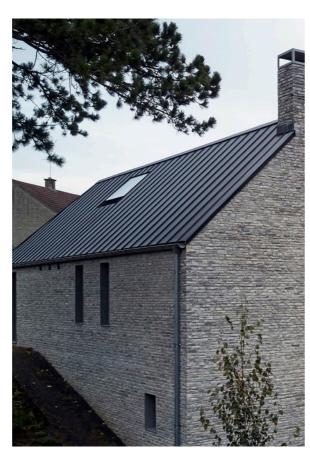

The material selection of zinc has been chosen to work well alongside the Cotswold stone wall and Welsh slates roof of the pool house and garden store roofs, whilst in a different material for its function as an art studio.

South-east facing elevation and roof slope clad in zinc

Precedent image of zinc-clad roof with stone walls

Zinc sample next to Welsh slate (top image) and Cotswold stone (bottom image)

North-west facing elevation, glazed as per approved design, with revised roof slope clad in zinc with 3no rooflights flush with roof slope