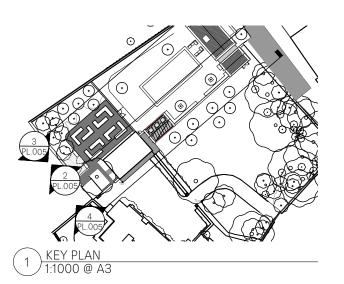

27.09.22 01.19.22 02.08.21 REV P4 REV P3 REV P2 07.05.21 18.10.21 REV P1 INITIAL ISSUE

Old Rectory Cottage Proposed Sections

495.PL.005\_REV P4 AS NOTED @ A3

XT/AHJ

FOR CONSTRUCTION

15 BOWLING GREEN LANE, CLERKENWELL LONDON, EC1R OBD.