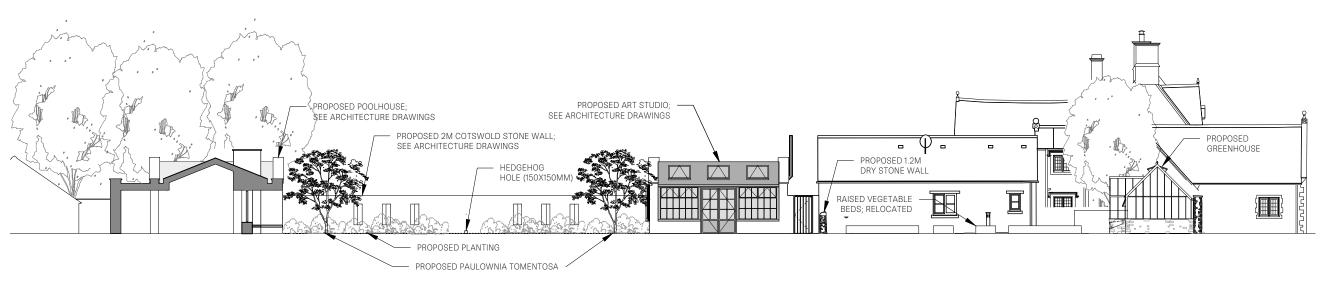

VIEW TOWARDS BOUNDARY WALL 1:200 @ A3

INTERNAL VIEW TOWARDS PROPOSED POOL BUILDINGS 1:200 @ A3

EXTERNAL VIEW TOWARDS PROPOSED POOL BUILDINGS 1:200 @ A3

27.09.22 01.19.22 02.08.21 REV P4 REV P3 REV P2 07.05.21 18.10.21 REV P1 INITIAL ISSUE

Old Rectory Cottage Proposed Sections

495.PL.005\_REV P4 AS NOTED @ A3

XT/AHJ

FOR CONSTRUCTION

15 BOWLING GREEN LANE, CLERKENWELL LONDON, EC1R OBD.