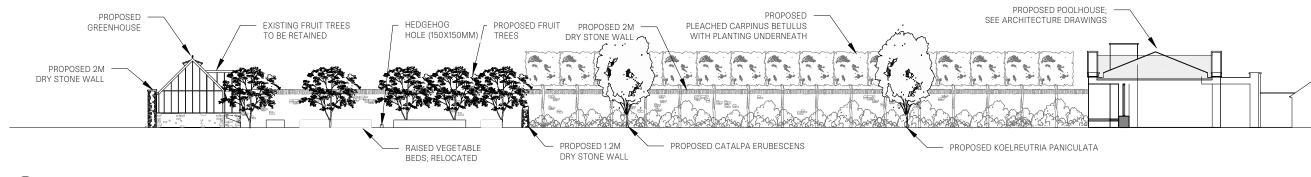

VIEW TOWARDS BOUNDARY WALL 1:200 @ A3

INTERNAL VIEW TOWARDS PROPOSED POOL BUILDINGS 1:200 @ A3

EXTERNAL VIEW TOWARDS PROPOSED POOL BUILDINGS 1:200 @ A3

27.09.22 01.19.22 02.08.21 REV P4 REV P3 REV P2 07.05.21 18.10.21 REV P1 INITIAL ISSUE

Old Rectory Cottage Proposed Sections

495.PL.005\_REV P4 AS NOTED @ A3

XT/AHJ

FOR CONSTRUCTION

15 BOWLING GREEN LANE, CLERKENWELL LONDON, EC1R OBD.