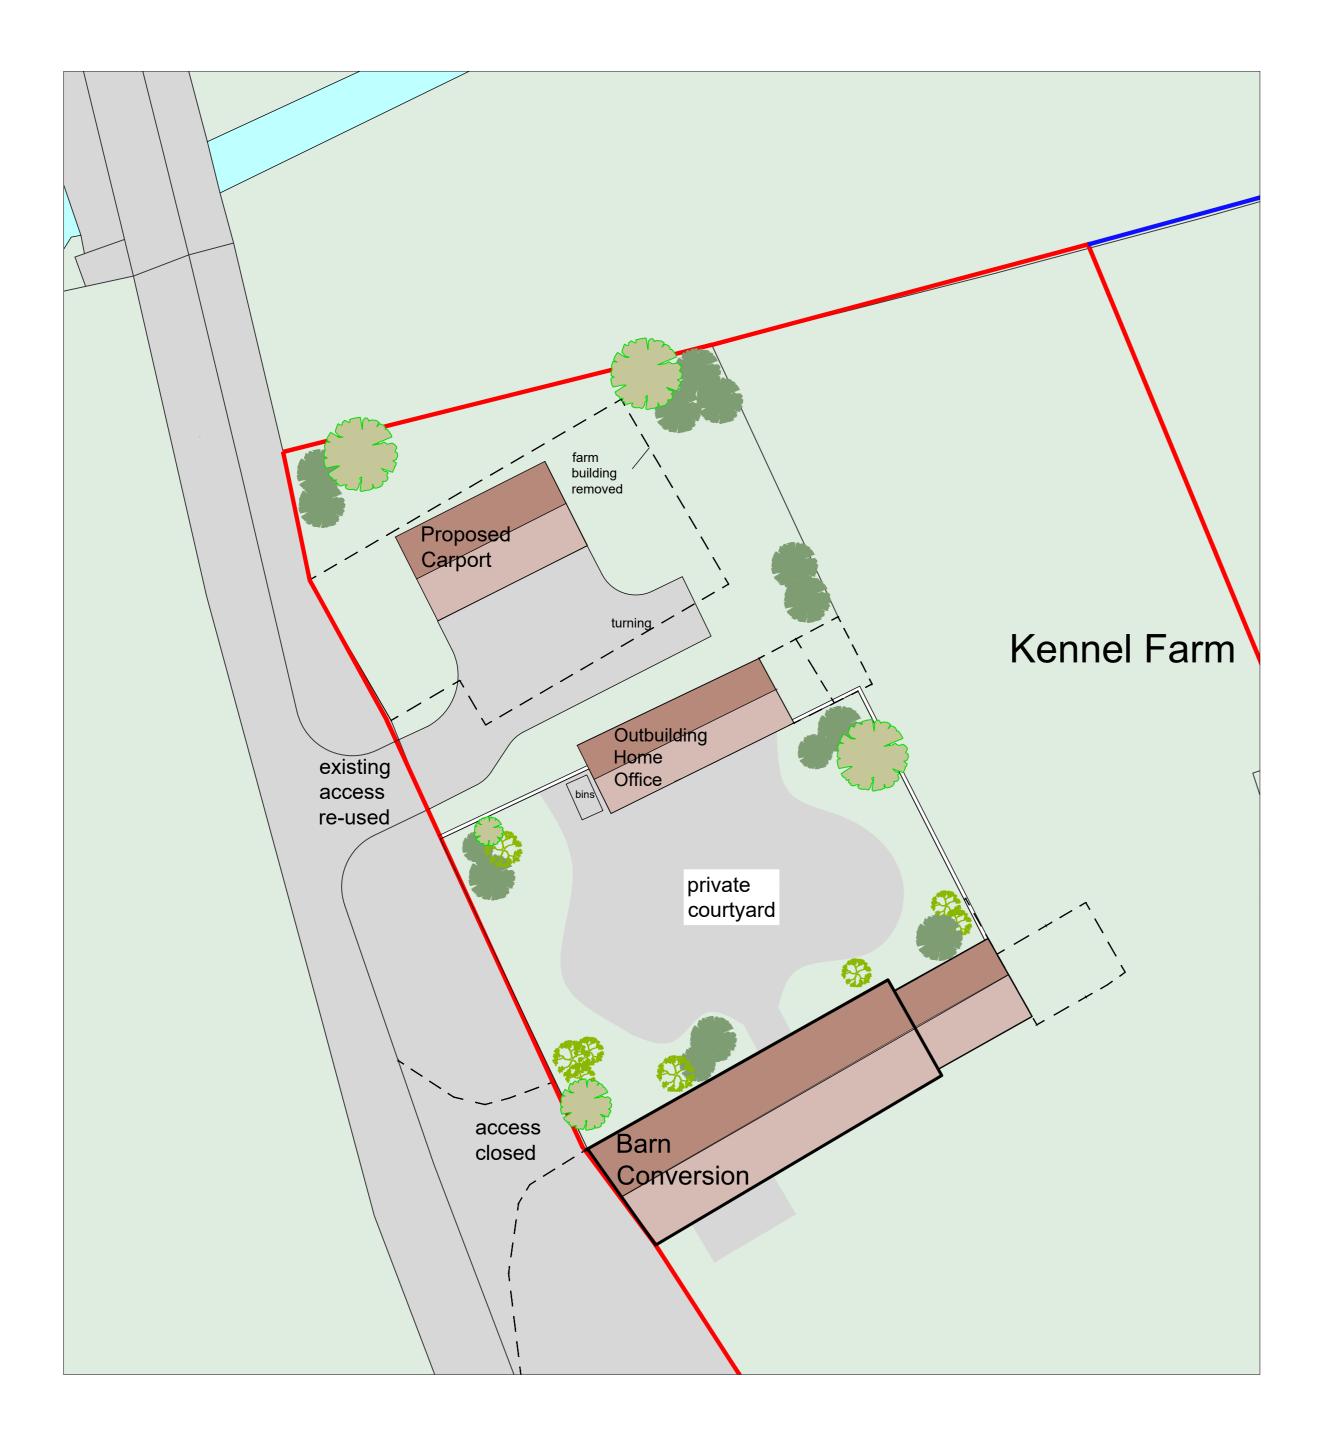

## Project

Mr Simon Barclay Kennel Farm Hanworth Proposed Site Plan

| Scale | 1:200 1:125 | 0  | @ A |
|-------|-------------|----|-----|
|       | 0161        | 06 | ٨   |

| Drawn by: | H and B      | Date: | May 2022 |
|-----------|--------------|-------|----------|
| Job No.   | 0161         | 06    | A        |
| Scale     | 1.200 1.1250 |       | W 72     |