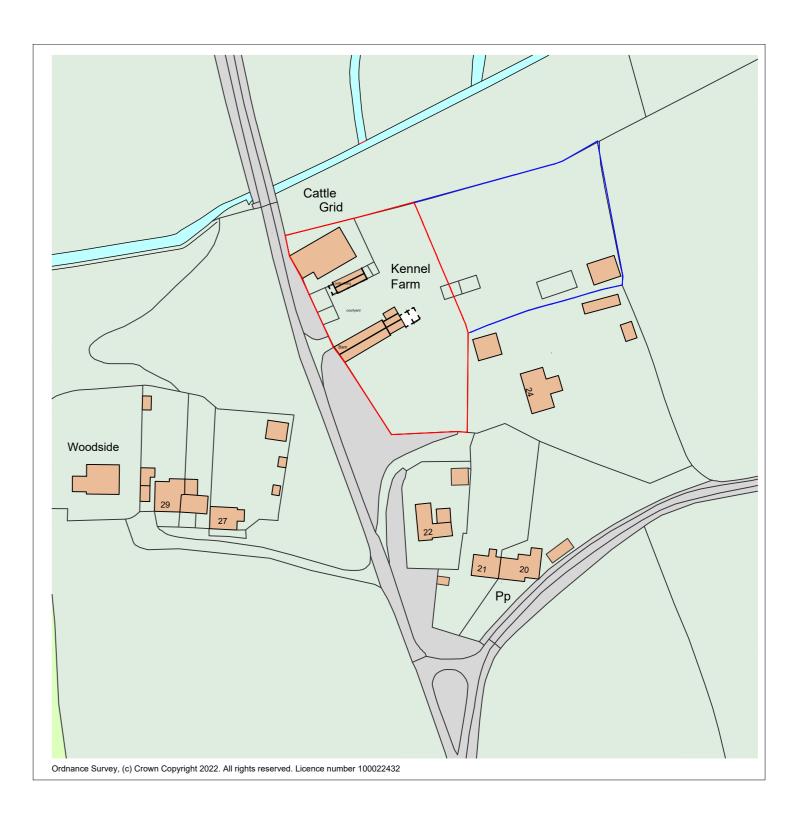

## SITE LOCATION 1 / 1250



A Sept 2022 Revised SITE PROPOSED



## Howe and Boosey Architectural Services Ltd

28 Julian Road, Norwich, NR10 3QA Email: office@howeboosey.co.uk Website: howeboosey.co.uk Company Number 13511000 Incorporated 14th July 2021

## Project

Mr Simon Barclay Kennel Farm Hanworth Proposed Site Plan

| Scale | 1:200 1:125 | 0  | @ A |
|-------|-------------|----|-----|
|       | 0161        | 06 | ٨   |

| Drawn by: | H and B      | Date: | May 2022 |
|-----------|--------------|-------|----------|
| Job No.   | 0161         | 06    | A        |
| Scale     | 1.200 1.1250 |       | W 72     |

This design is the copyright of Howe and Boosey Architectural Services Ltd and should not be altered, photographed, copied or reproduced without written consent. All dimens